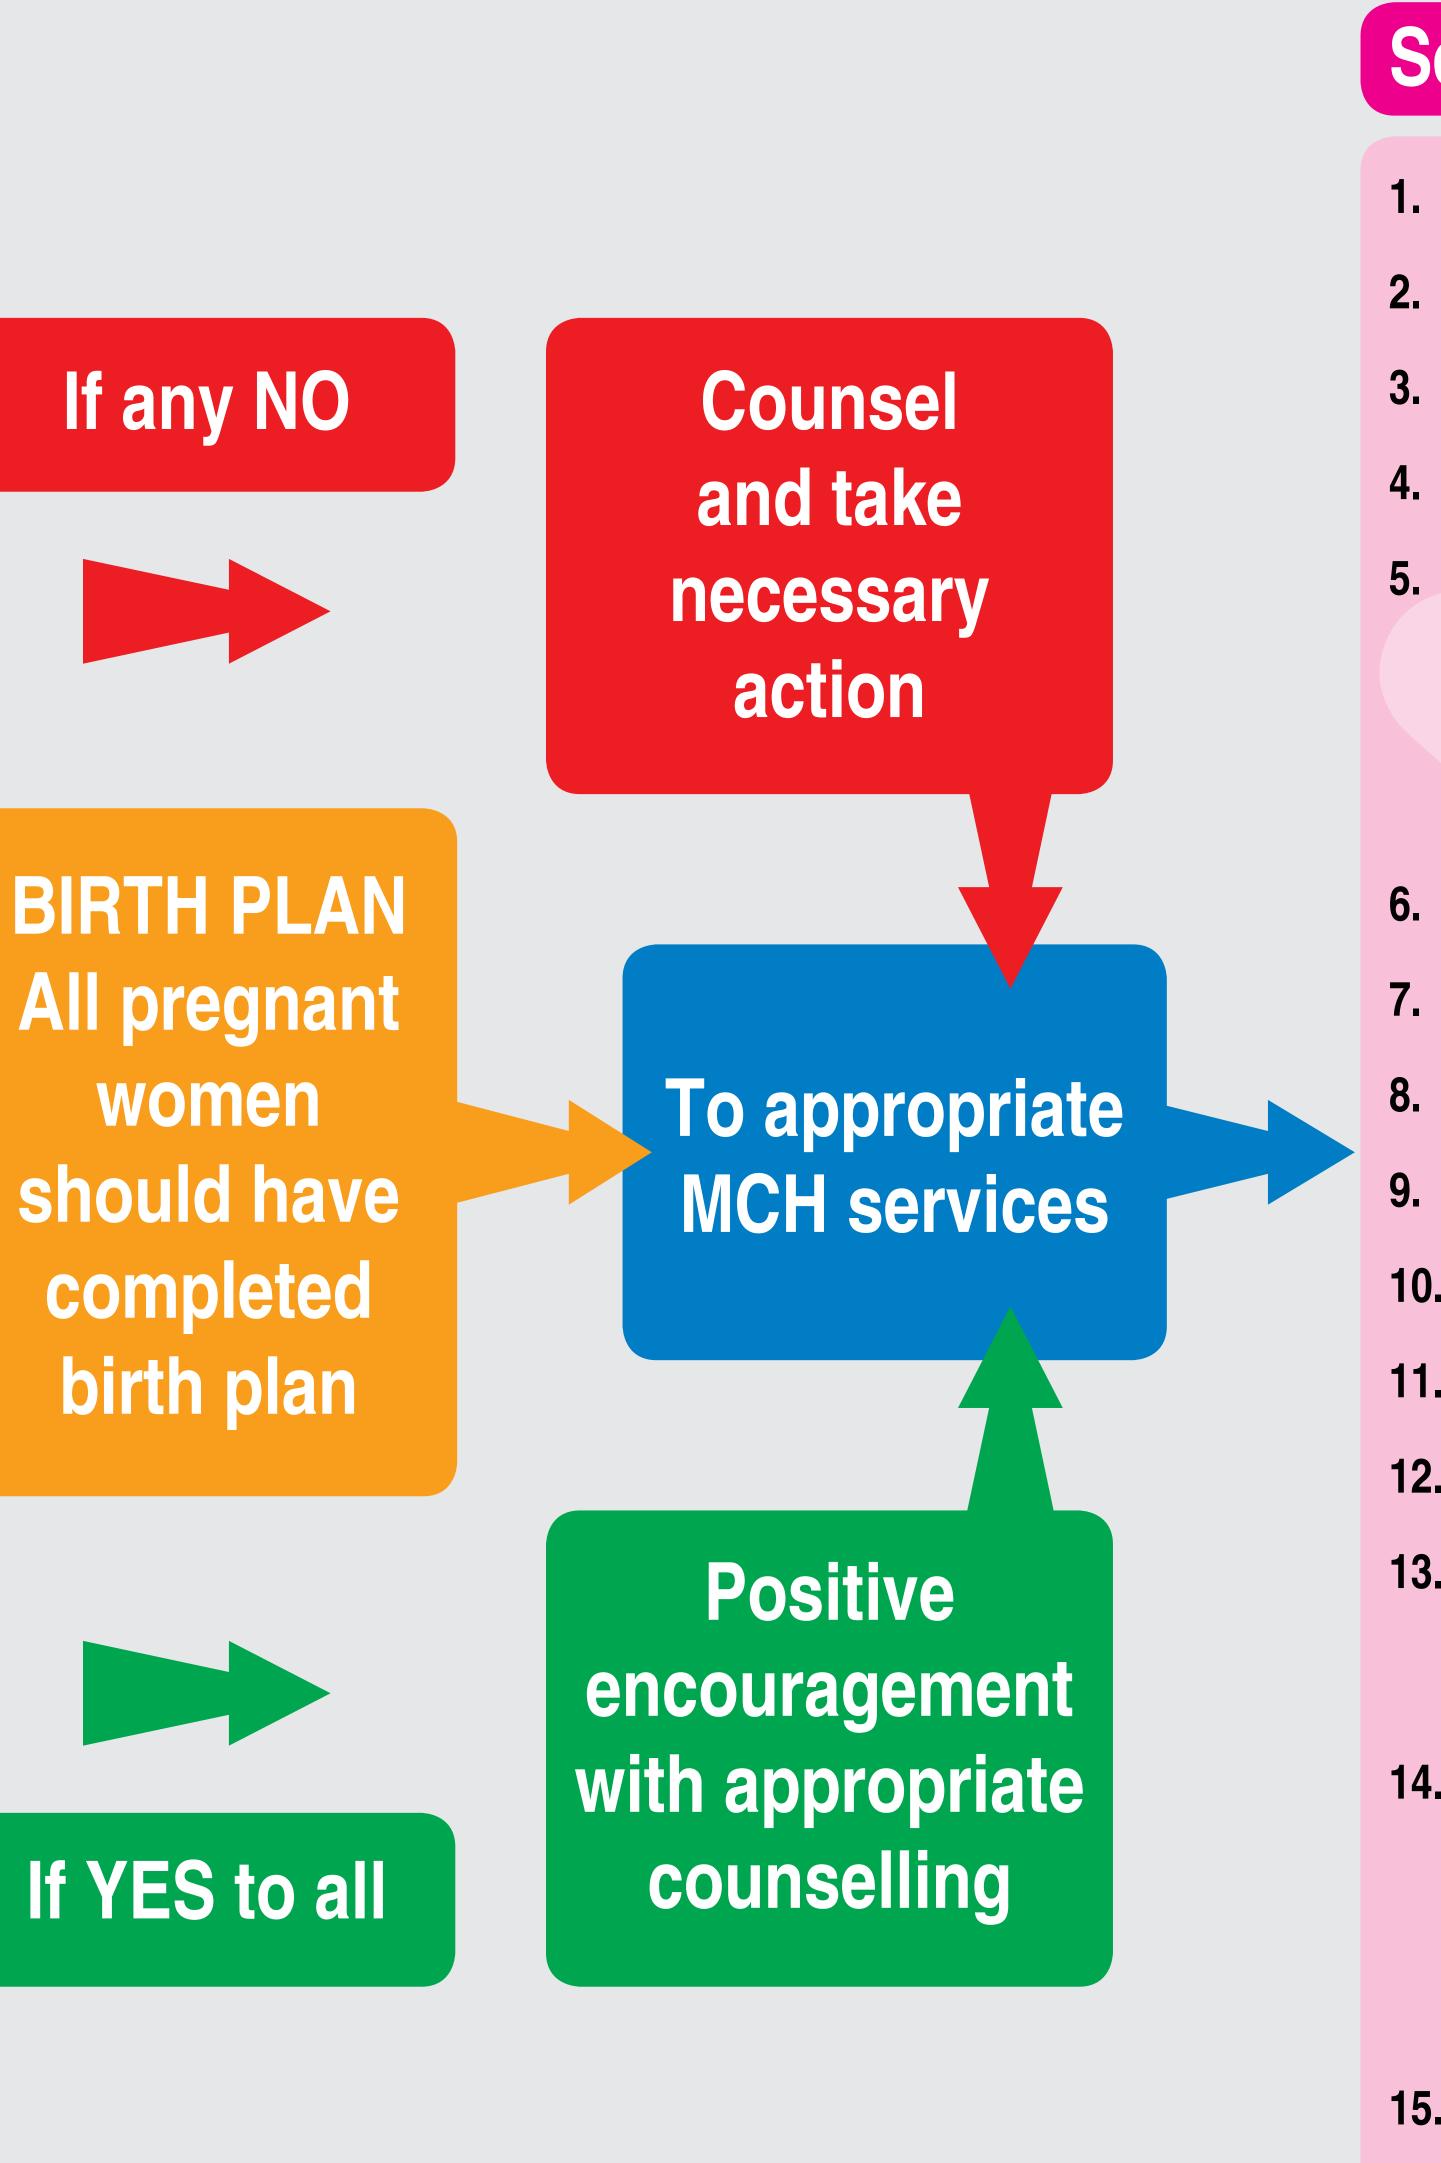

#### Antenatal

- Birth plan
  - Antenatal profile
  - Tetanus Toxoid
  - Mother knows HIV status
- Mother on ART
- Retested after 3/12 months
- IPT in malaria endemic areas Blood Pressure (BP)
- Oedema
- TB Screening
- Anaemia
- Slept under ITN in malaria endemic areas **Danger signs during** pregnancy assessed **De-worming**

# Integrated MCH Flow Chart

#### **Post Natal**

- **V** Postnatal Physical Examination
- Vitamin A
- Mother knows HIV Status
- **Cervical Cancer Screening**
- Mother on any FP

#### Child

- Birth Registration
- Munization up-to-date
- Vitamin A up-to-date
- **De-worming in the last 6/12 months**
- Milestone for age
- **Length/Height**
- Weight
- **Temperature**
- Slept under ITN in malaria endemic areas
- If Child Exposed
  - NVP
  - Cotrimoxazole
  - DBS
  - **TB** screen
- If Child HIV positive
  - on ART
- **If < 6/12 EBF**
- If > 6/12 appropriate complementary feeding