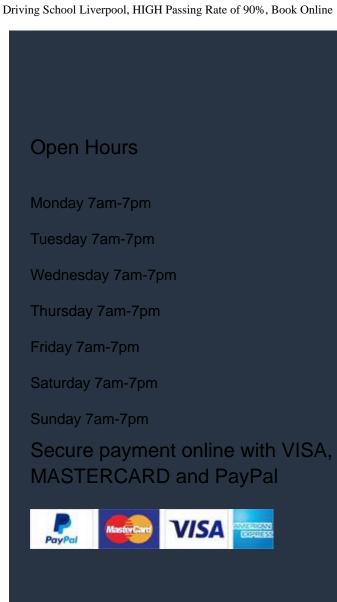

Association (ADTA). Our certified and licensed driving school Liverpool instructors have years of combined experience in the driver education and driving safety field.

We are extremely proud of our history and our listing of training thousands of driving students in the Liverpool area to drive safely. Be assured that we'll stay focused on what matters most, preparing new drivers for a life of collision-free driving. Give us a try. You won't be disappointed.

# Professional Liverpool Driving Classes and Driving Lessons

- Advannced Driving Licence
  Training School
- Serving The NSW Road
  Transport Services in Liverpool
- Most Affordable Driving Lessons in Liverpool



**Enroll Now!** 

## Our Accreditation And Memberships

## Whats Our Students Say

**Read More of Our Reviews Here** 







### Service Area Map for Campbelltown



#### Service Area Map for Liverpool



© 2018 Sydney South Driving School. All rights reserved. Web site designed by St. George Web Design, a Sydney Web Design Company