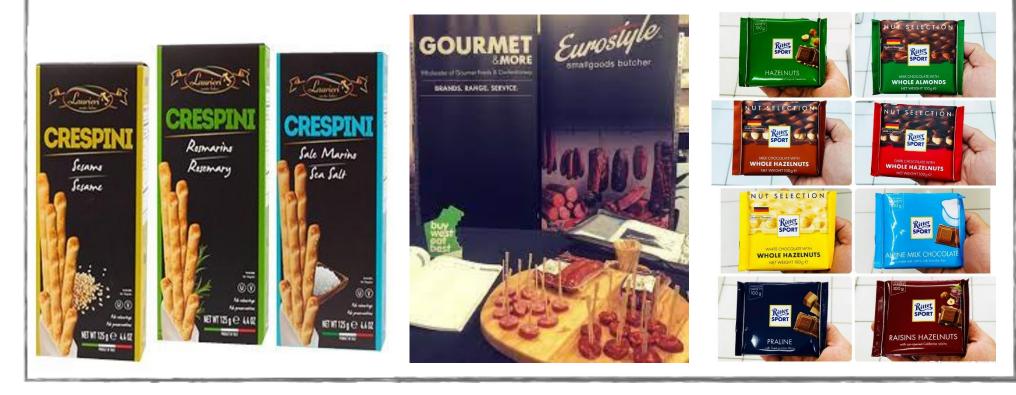

## GOURMET **&MORE**

Wholesaler of Gourmet Foods & Confectionery

## Category: Gourmet Foods & Confectionery ERP System: Netsuite Products Used: DSD Sales on Ipad tablets Location: Australia

**66** DSD Assist understood how our business worked and configured a solution that the sales reps love using. Their support of our tight time-line was much appreciated

**REQUIREMENT** > Solution for Sales Reps to create orders, manage the customer base, and prospect new outlets

- ► Integration with the new JCurve NetSuite Platform
- Seasonal Catalog selling function
- SOLUTION Implement DSD Sales and DSD Connect from the DSD Assist Platform
  - DSD created the Seasonal Catalog sales function
  - ► Visit scheduling and planning enabled
  - > A very seamless migration from our old mobile solution to DSD
  - Orders flow through to NetSuite with no manual intervention
  - ► Sales Reps adapted to DSD within a few days
  - ► Sales Reps love the additional functions to help them

OUTCOME

Craig Pasco – Owner