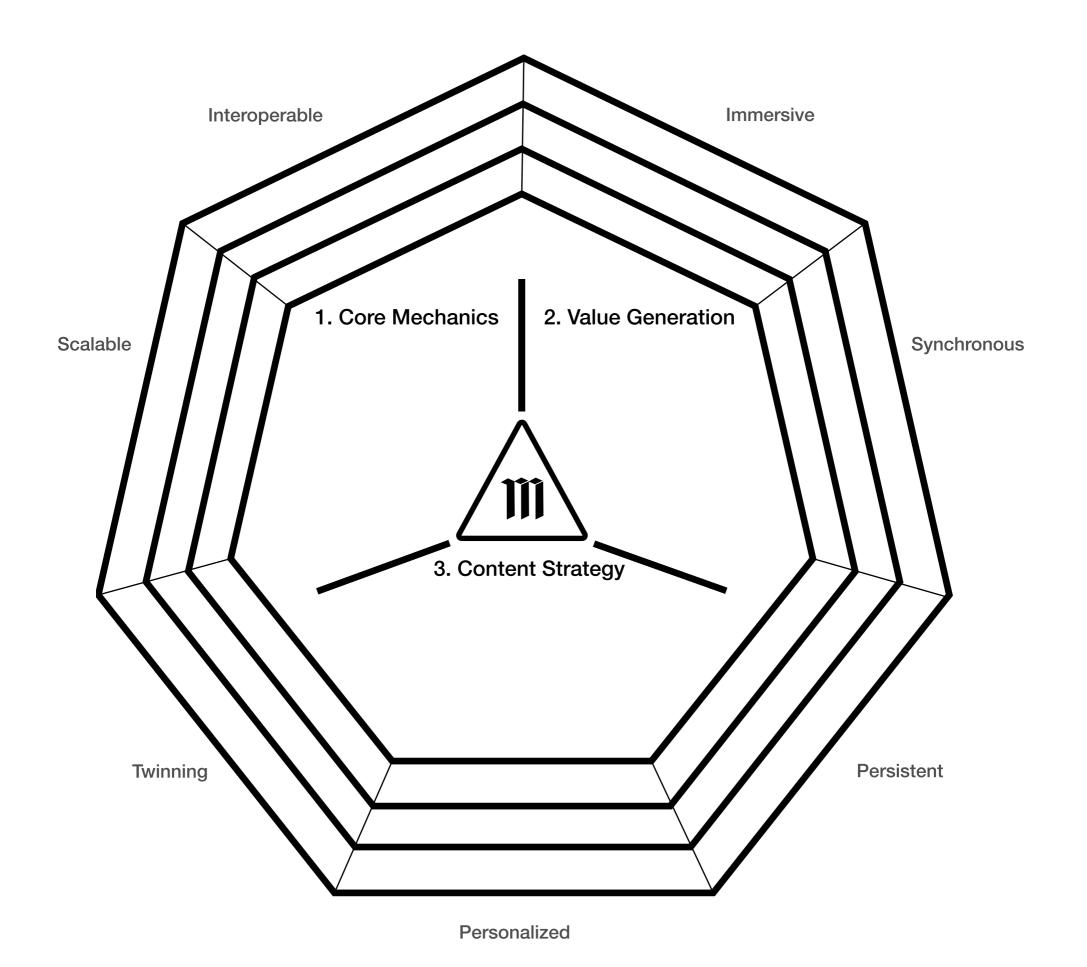

| 1. Core Mechanics                                                                                 | Dimensions    |
|---------------------------------------------------------------------------------------------------|---------------|
| What is the primary activity within the experience? — game play, social interaction, events, etc. | Immersive     |
|                                                                                                   |               |
|                                                                                                   |               |
|                                                                                                   |               |
|                                                                                                   |               |
|                                                                                                   | Synchronous   |
|                                                                                                   |               |
|                                                                                                   |               |
|                                                                                                   |               |
|                                                                                                   | Persistent    |
|                                                                                                   |               |
|                                                                                                   |               |
| 2. Value Generation                                                                               |               |
| How is value generated? — player monetization, gig work, two-sided markets, etc.                  | Doropolized   |
|                                                                                                   | Personalized  |
|                                                                                                   |               |
|                                                                                                   |               |
|                                                                                                   |               |
|                                                                                                   | Twinning      |
|                                                                                                   |               |
|                                                                                                   |               |
|                                                                                                   |               |
|                                                                                                   | Scalable      |
|                                                                                                   | Codiable      |
| 3. Content Strategy                                                                               |               |
| How is metaverse content generated? How is it curated? — proprietary, UGC, modding, etc.          |               |
|                                                                                                   |               |
|                                                                                                   | Interoperable |
|                                                                                                   |               |
|                                                                                                   |               |
|                                                                                                   | 100 mg        |
|                                                                                                   |               |
|                                                                                                   | m             |
|                                                                                                   |               |
|                                                                                                   |               |
|                                                                                                   |               |
|                                                                                                   |               |