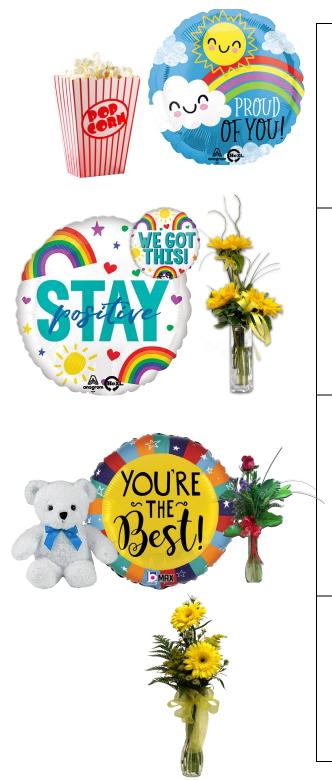

## "We're Popping With Pride— Proud of You!"

Bag of popcorn in a popcorn box with an 18" "Proud of You!" mylar balloon.

## \$21.95

### "Stay Positive—We've Got This!"

Vase of three bright yellow sunflowers with an 18" "Stay Positive" mylar balloon. Show her that you're behind her all the way!

### \$32.95

### "You're The Best"

18" Mylar balloon attached to a bright color single rose bud vase arrangement and teddy bear. Your favorite girl will surely know she is the best!

## \$43.95

Bear & Balloon Only-\$28.95

### "Be as Good as You Can Bee"

Two bright colored gerbera daisies in a bud vase with a cute "bee" ribbon on vase.

\$21.95