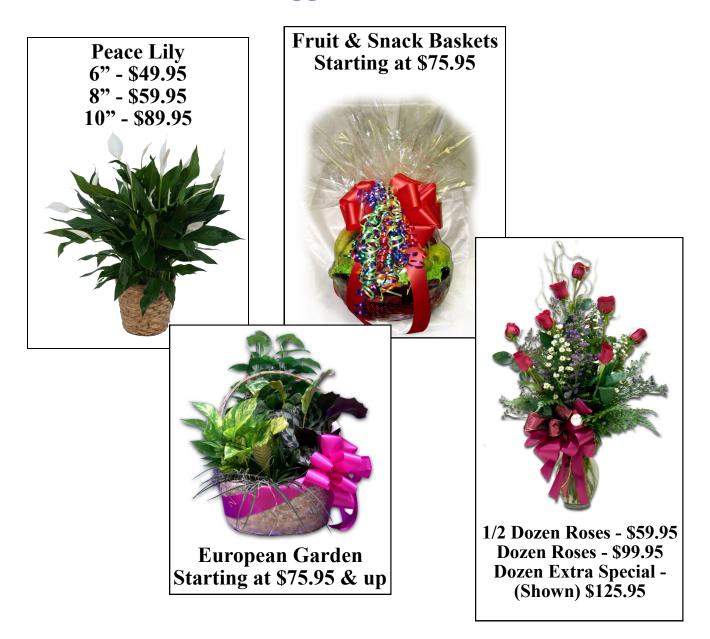

We are so excited to have your DYW in Mobile! We hope our flowers and gifts will help make their stay even more enjoyable. Please let us know how we can help you!

Call us at 800-359-9489 to order any of these gift ideas! You can also check out our website <u>www.rosebudflowers.com</u>

# **Presentation Bouquets**

This year, we at Rose Bud Flowers & Gifts are doing something special for the final night performance! Presentation arm bouquets will be delivered to the theatre for you to **pick up prior** to the start of the program to give your DYW following the performance.

Table with flowers will be located in lobby of theater.

| <b>3 Roses</b>        | \$30.95      |
|-----------------------|--------------|
| 6 Roses               | \$54.95      |
| <b>Dozen Roses</b>    | \$89.95      |
| <b>Spring Flowers</b> | \$40.95 & up |