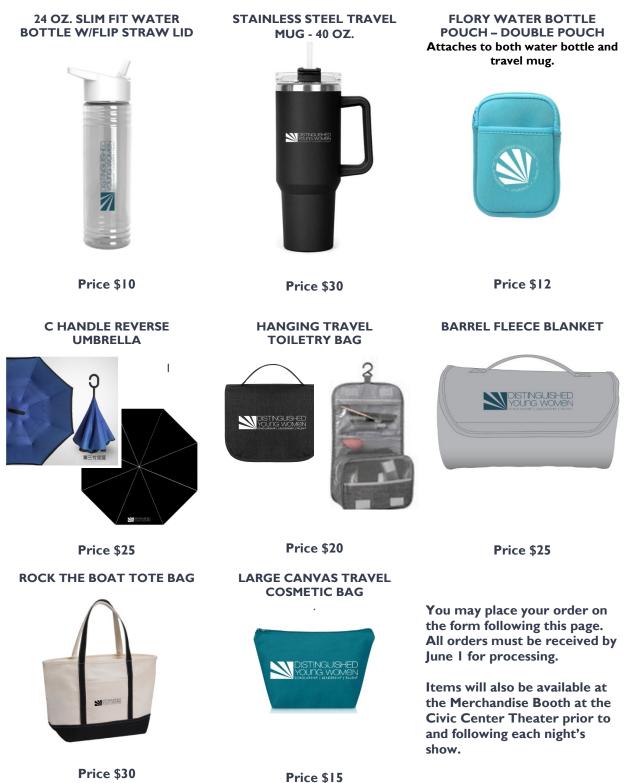

#### Purchase today for your State/Local Representative!

| ROCK THE BOAT BAG                                                                                                                                                                                               | LARGE CANVAS TRAVEL              | STAINLESS STEEL TRAVEL                 | FLORY WATER BOTTLE                                                                                                                                                                                                                                                                                                                                                                           |
|-----------------------------------------------------------------------------------------------------------------------------------------------------------------------------------------------------------------|----------------------------------|----------------------------------------|----------------------------------------------------------------------------------------------------------------------------------------------------------------------------------------------------------------------------------------------------------------------------------------------------------------------------------------------------------------------------------------------|
| Our Rock the Boat Tote is crafted<br>from 15 oz. cotton canvas with a<br>secure zipper closure and<br>convenient front pocket perfect<br>for imprint. 20" W x 12" H x 7.5"<br>D. Natural/black with black logo. | COSMETIC BAG                     | MUG 40 OZ                              | DOUBLE POUCH<br>Fremium dual pocket pouch is a<br>perfect addition for your 40 oz.<br>Stanley tumbler! Made of high-<br>quality neoprene material to<br>make it wear-resistant and<br>shockproof. Smooth zippered<br>pouch to hold your essentials,<br>such as ID, money, keys and<br>phone. Elastic band to use on<br>different water bottles. Perfect<br>for outdoor activities. 5.51" H x |
|                                                                                                                                                                                                                 | traveling. Teal with white logo. | Black with white logo.<br>@ Price \$30 | 3.93" W                                                                                                                                                                                                                                                                                                                                                                                      |
| @ Price \$30                                                                                                                                                                                                    | @ Price \$15                     | _                                      | @ Price \$12                                                                                                                                                                                                                                                                                                                                                                                 |
| Total                                                                                                                                                                                                           | Total                            | Total                                  | Total                                                                                                                                                                                                                                                                                                                                                                                        |

#### **ADDITIONAL MERCHANDISE ITEMS FOR PURCHASE**

Order today for yourself or as a gift and pick up at Registration! Items will also be available for purchase at the Merchandise Table prior to the Shows in the lobby of the Theater!

#### MARK YOUR SELECTIONS BELOW

| 24 oz. Water Bottle @ \$10             | Hanging Travel Toiletry Bag @ \$20 |
|----------------------------------------|------------------------------------|
| 40 oz. Stainless Travel Mug @ \$30     | Barrel Fleece Blanket @ \$25       |
| Flory Water Bottle Double Pouch @ \$12 | Rock the Boat Tote Bag @ \$30      |
| C Handle Reverse Umbrella @ \$25       | Canvas Cosmetic Bag @ \$15         |
| TOTAL ORDER \$                         |                                    |
| Name:                                  |                                    |
| Contact Phone: E                       | mail:                              |
| Payment Method: Check #                | Visa MastercardOther               |
| Account #                              | Exp. Date CVC                      |
| Name on Card:                          | (Please Print)                     |
| Billing Address:(Inclu                 | ide Street, City, State, Zip)      |
|                                        |                                    |