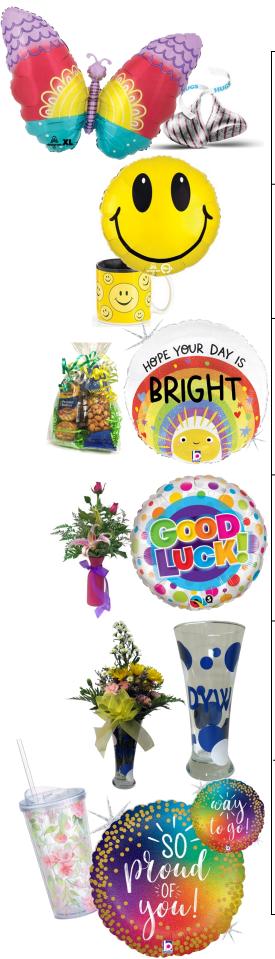

### "Butterfly Kisses & Goodwill Wishes"

A cute 26" butterfly mylar attached to a bag of Hershey's Kisses and Hug candies.

\$29.95

### "Smiling Star" Bouquet"

A bright yellow happy face mug filled with yellow and white daisies and an 18" happy face mylar balloon.

\$43.95

### "Hope Your Day is Bright"

Sending happy thoughts to your DYW any day during their stay with an 18" mylar balloon attached to a bag of healthy snacks.

\$23.95

### "Good Luck!"

Give her the support and encouragement she may need with a bright vase filled with Roses & stargazer lilies and a "Good Luck!" balloon.

### \$39.95

### "Distinguished Young Woman"

Show her how special she is with this keepsake vase with colorful mixed spring flowers.

### \$34.95

### "So Proud of You, Way to Go!"

"So Proud of You, Way to Go!" Balloon attached to a tumbler with straw.

Filled With Flowers:\$42.95Filled With Candy:\$32.95