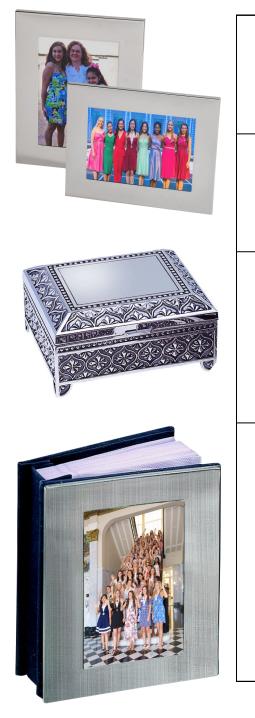

# 4x6 Photo Frame

Engraved "Distinguished Young Women"

\$50.95

## 5x7 Photo Frame

Engraved "Distinguished Young Women"

\$55.95

# Jewelry Box

Ornate Jewelry Box Engraved "Distinguished Young Women"

\$45.95

# Photo Album

Photo Album with metal cover, engraved "Distinguished Young Women"

\$60.95