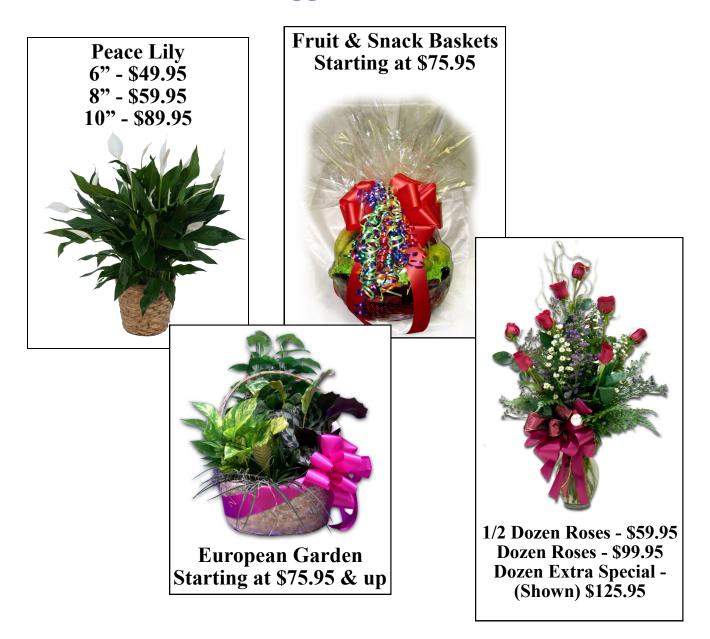

Table with flowers will be located in lobby of theater.

| <b>3 Roses</b>        | \$30.95      |
|-----------------------|--------------|
| 6 Roses               | \$54.95      |
| <b>Dozen Roses</b>    | \$89.95      |
| <b>Spring Flowers</b> | \$40.95 & up |