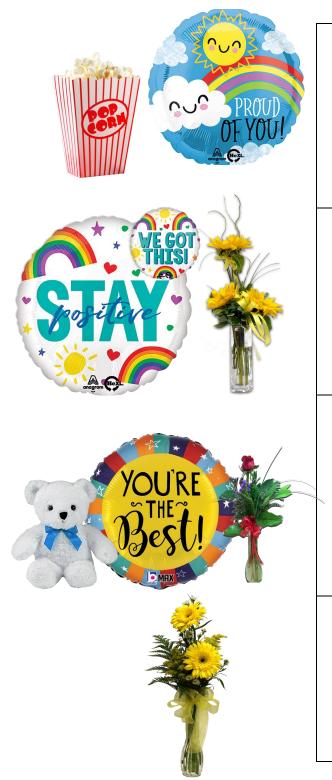

# "We're Popping With Pride— Proud of You!"

Bag of popcorn in a popcorn box with an 18" "Proud of You!" mylar balloon.

# \$21.95

## "Stay Positive—We've Got This!"

Vase of three bright yellow sunflowers with an 18" "Stay Positive" mylar balloon. Show her that you're behind her all the way!

# \$32.95

# "You're The Best"

18" Mylar balloon attached to a bright color single rose bud vase arrangement and teddy bear. Your favorite girl will surely know she is the best!

# \$43.95

Bear & Balloon Only-\$28.95