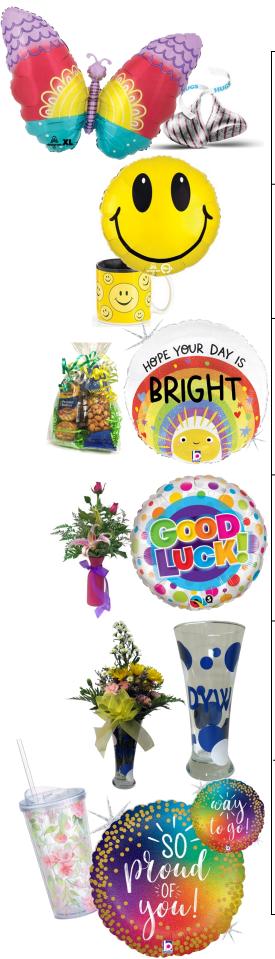

### "Butterfly Kisses & Goodwill Wishes"

A cute 26" butterfly mylar attached to a bag of Hershey's Kisses and Hug candies.

\$29.95

### "Smiling Star" Bouquet"

A bright yellow happy face mug filled with yellow and white daisies and an 18" happy face mylar balloon.

\$43.95

### "Hope Your Day is Bright"

Sending happy thoughts to your DYW any day during their stay with an 18" mylar balloon attached to a bag of healthy snacks.

\$23.95

### "Good Luck!"

Give her the support and encouragement she may need with a bright vase filled with Roses & stargazer lilies and a "Good Luck!" balloon.

# \$39.95

### "Distinguished Young Woman"

Show her how special she is with this keepsake vase with colorful mixed spring flowers.

# \$34.95

### "So Proud of You, Way to Go!"

"So Proud of You, Way to Go!" Balloon attached to a tumbler with straw.

Filled With Flowers:\$42.95Filled With Candy:\$32.95