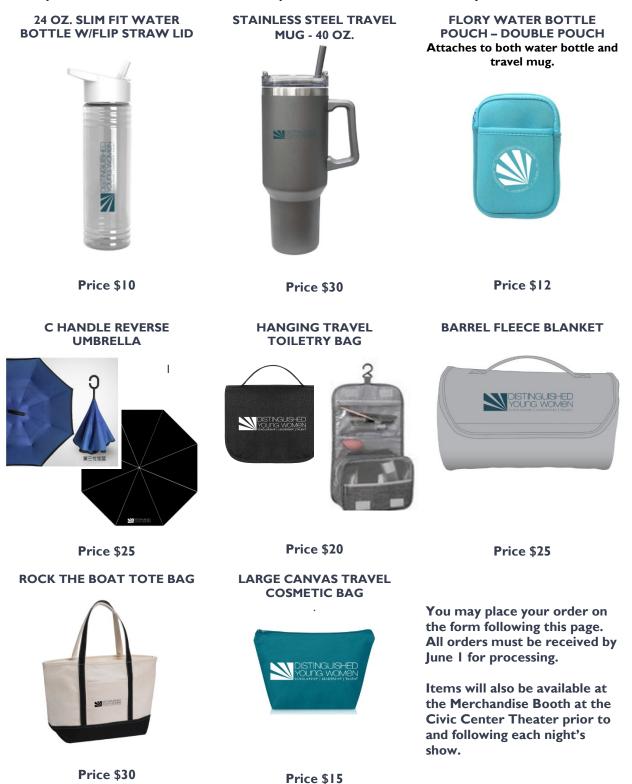

#### Purchase today for your State/Local Representative!

| ROCK THE BOAT BAG                                                                                                                                                                                               | LARGE CANVAS TRAVEL                                                                                                                                                                                                                                                                                                              | STAINLESS STEEL TRAVEL                                                                                                                                                                                                                                                                                                    | FLORY WATER BOTTLE                                                                                                                                                                                                                                                                                                                                                                      |
|-----------------------------------------------------------------------------------------------------------------------------------------------------------------------------------------------------------------|----------------------------------------------------------------------------------------------------------------------------------------------------------------------------------------------------------------------------------------------------------------------------------------------------------------------------------|---------------------------------------------------------------------------------------------------------------------------------------------------------------------------------------------------------------------------------------------------------------------------------------------------------------------------|-----------------------------------------------------------------------------------------------------------------------------------------------------------------------------------------------------------------------------------------------------------------------------------------------------------------------------------------------------------------------------------------|
|                                                                                                                                                                                                                 | COSMETIC BAG                                                                                                                                                                                                                                                                                                                     | MUG 40 OZ                                                                                                                                                                                                                                                                                                                 | DOUBLE POUCH                                                                                                                                                                                                                                                                                                                                                                            |
| Our Rock the Boat Tote is crafted<br>from 15 oz. cotton canvas with a<br>secure zipper closure and<br>convenient front pocket perfect<br>for imprint. 20" W x 12" H x 7.5"<br>D. Natural/black with black logo. | This durable canvas bag is<br>made of 12-ounce cotton<br>canvas material. The size is 11"<br>X 7" X 3.5". It is a versatile<br>pouch to organize all your<br>essentials like toiletries,<br>cosmetics, art supplies, tools,<br>pencils and other personal<br>items in your day bag or during<br>traveling. Teal with white logo. | The 40 Oz. travel mug! Travel Mug<br>is made of 18/8 SS liner with copper<br>coating vacuum sealed can keep<br>drinks hot for 12 hours and cold for<br>30 hours. leak-proof and spill-proof<br>and comes with PP straw and<br>handle for sipping your favorite<br>beverages at home or on-the-go.<br>Gray with teal logo. | Premium dual pocket pouch is a<br>perfect addition for your 40 oz.<br>Stanley tumbler! Made of high-<br>quality neoprene material to<br>make it wear-resistant and<br>shockproof. Smooth zippered<br>pouch to hold your essentials,<br>such as ID, money, keys and<br>phone. Elastic band to use on<br>different water bottles. Perfect<br>for outdoor activities. 5.51" H x<br>3.93" W |
| @ Price \$30                                                                                                                                                                                                    | @ Price \$15                                                                                                                                                                                                                                                                                                                     | @ Price \$15                                                                                                                                                                                                                                                                                                              | @ Price \$12                                                                                                                                                                                                                                                                                                                                                                            |
| Total                                                                                                                                                                                                           | Total                                                                                                                                                                                                                                                                                                                            | Total                                                                                                                                                                                                                                                                                                                     | Total                                                                                                                                                                                                                                                                                                                                                                                   |

#### MARK YOUR SELECTIONS BELOW

| 24 oz. Water Bottle @ \$10             | Hanging Travel Toiletry Bag @ \$20 |
|----------------------------------------|------------------------------------|
| 40 oz. Stainless Travel Mug @ \$30     | Barrel Fleece Blanket @ \$25       |
| Flory Water Bottle Double Pouch @ \$12 | Rock the Boat Tote Bag @ \$30      |
| C Handle Reverse Umbrella @ \$25       | Canvas Cosmetic Bag @ \$15         |
| TOTAL ORDER \$                         |                                    |
| Name:                                  |                                    |
| Contact Phone: E                       | mail:                              |
| Payment Method: Check #                | Visa MastercardOther               |
| Account #                              | Exp. Date CVC                      |
| Name on Card:                          | (Please Print)                     |
| Billing Address:(Inclu                 | ide Street, City, State, Zip)      |
|                                        |                                    |