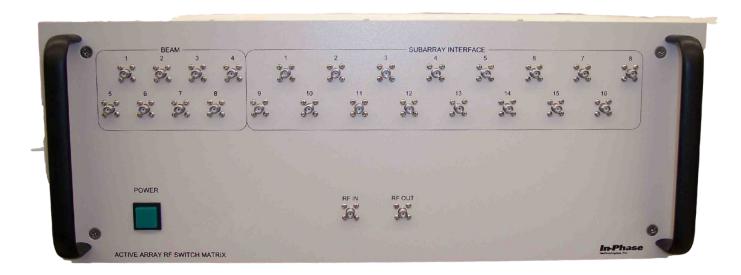

#### **Matrix Characteristics:**

Frequency Range - DC up to Optical
Custom Signal Conditioning
Low Insertion Loss
High Isolation
Electro-Mechanical and Solid State
Ethernet, USB or IEEE-488 control
Custom Switch Command Mnemonics

1

Our existing designs cover a wide array of topologies, frequencies up to 70Ghz. and power levels from milliwatts through kilowatts. Many signal conditioning options are also available including phase matching/shifting, amplification, signal dividing/combining, signal attenuation and more.