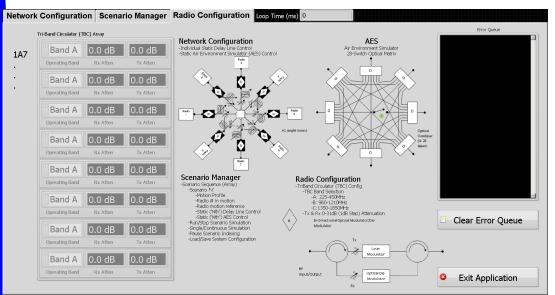

#### **GUI Features:**

- Individual Radio Grouping And Isolation Capability
- Moving TargetScenario Generator
- Scenario Stacking
- Individual Radio
   Distance Control
- Propagation Loss Replication
- · Gain Control
- Band Selection

#### **Sample Custom Software GUI**

We build our Switch Matrices for long life and high performance. Selecting the right components to exceed your requirements, we design a switch matrix with the best performance in the industry.