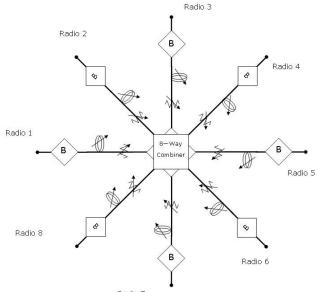

"Multiple radios may be connected to the network which allows for full duplex operation.

Each radio may operate using a different or identical Air Interface."