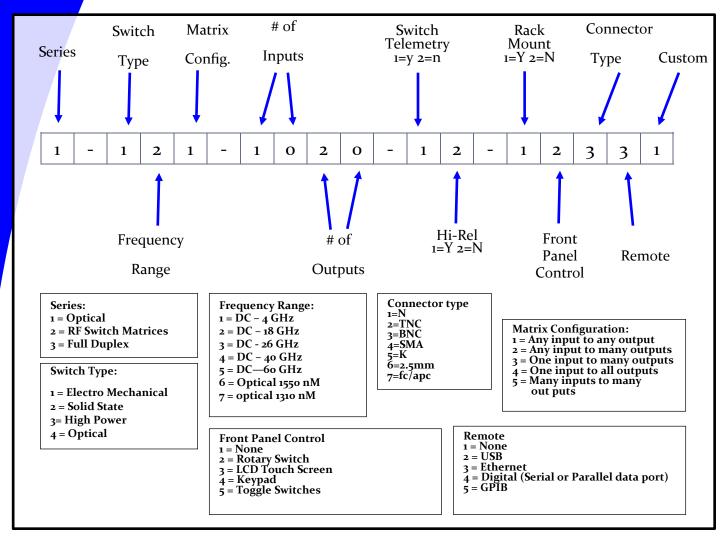

## **Ordering Information**

NOTE: All Matrices are available with performance data, including S-Parameters for embedding RF/Microwave switch parameters in the form of a data file.

Our Switch Matrices are also available in custom configurations to solve some of your most difficult problems. Need Phase or amplitudematched outputs? NO PROBLEM. Need Custom Commands? NO PROBLEM. We supply your switch your way!