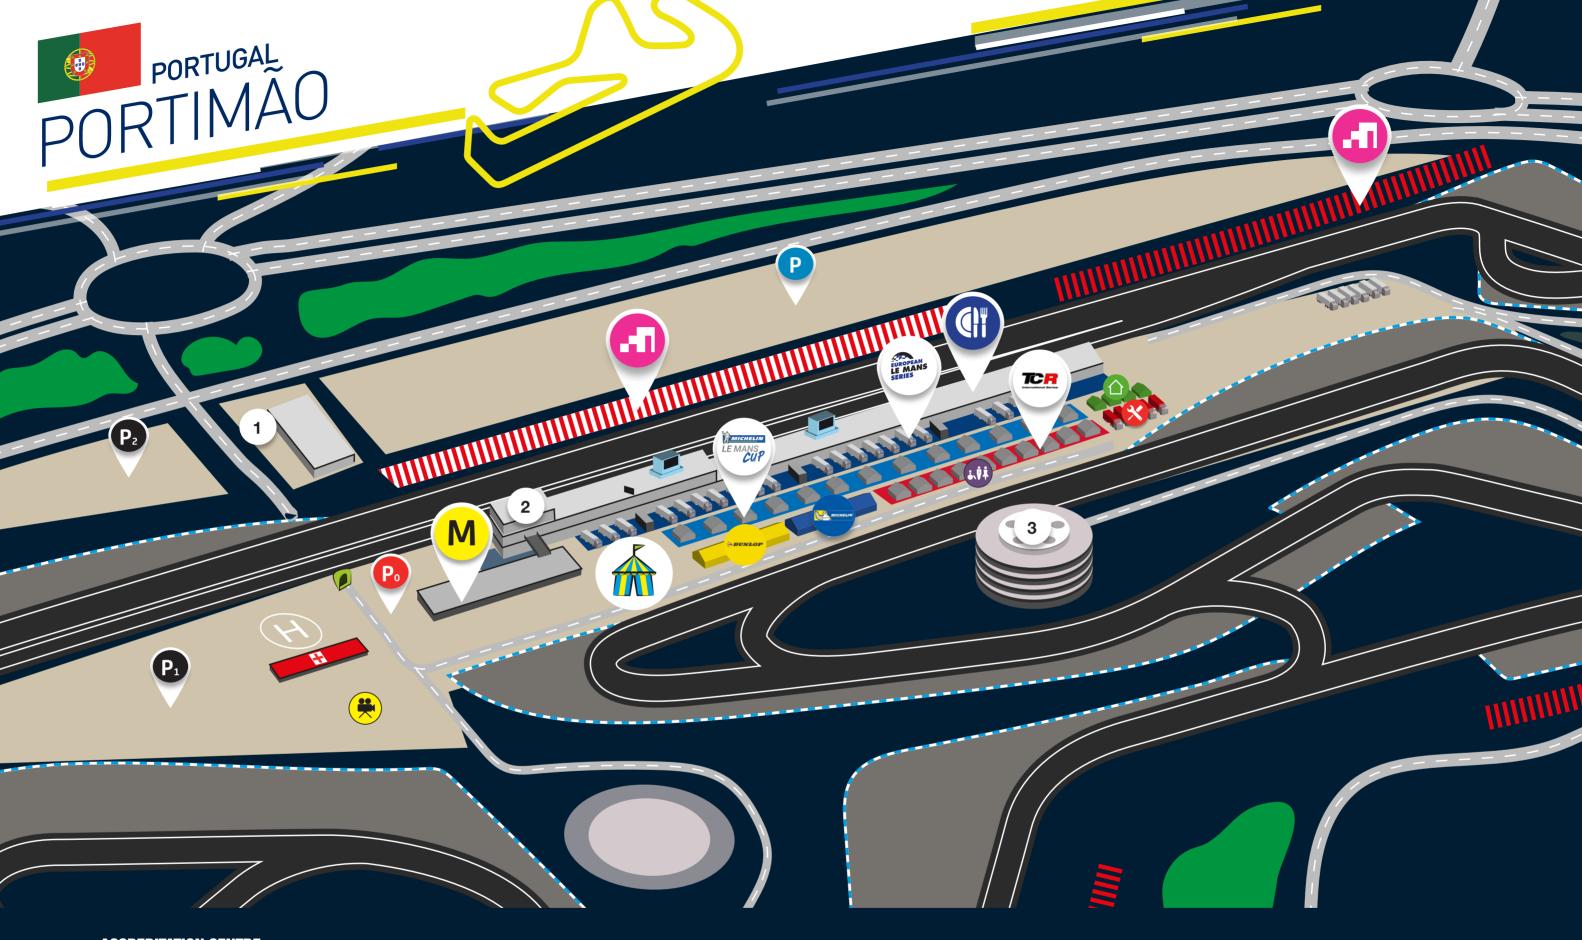

## ACCREDITATION CENTRE + **PUBLIC TICKET COLLECTION**

Sítio do Escampadinho, Mexilhoeira Grande, 8500-148 Portimão, Portugal Opening Hours:

| Thursday 19th October | 14.00 to 18.00 |
|-----------------------|----------------|
| Friday 20th October   | 08.15 to 18.00 |
| Saturday 21st October | 07.45 to 18.00 |
| Sunday 22nd October   | 07 20 to 16 00 |

PUBLIC CAR PARK

TEAM / MEDIA CAR PARK

ORGANISATION CAR PARK

ORGANISATION OFFICE

VIP TOWER

EUROPEAN LE MANS ELMS PADDOCK

MICHELIN LE MANS
CUP PADDOCK

TCR PADDOCK

MEDIA CENTER

TV COMPOUND

MOTORHOMES / HOSPITALITIES

TEAM CATERING

TOILETS / DISABLED TOILET

PUBLIC ACCESS

ELMS VILLAGE : free activities

GRANDSTANDS