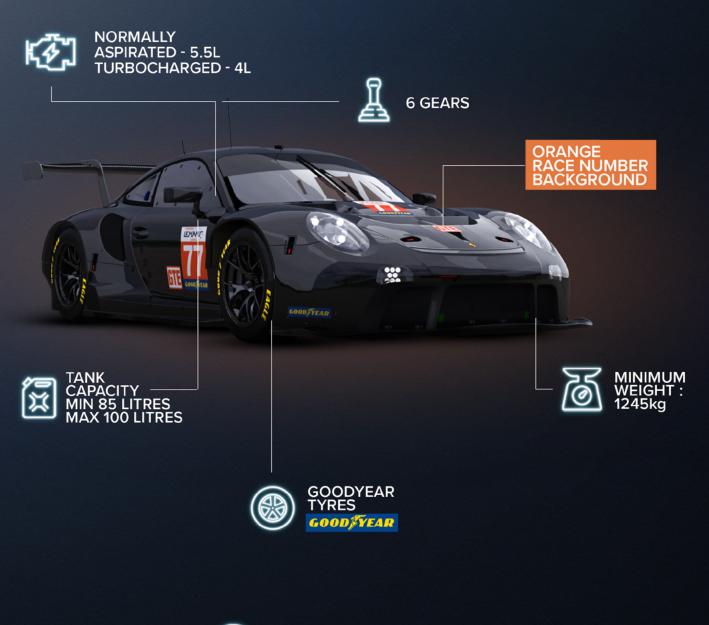

2023 marks the final season of the LMGTE category, with GT3 taking over next year and this weekend marks the end of an era that began back in 2011. For the final season there are 12 cars entered with five Ferrari 488s, four Porsche 911s and three Aston Martin Vantage. The driver line ups in LMGTE must also feature one bronze driver who must compete in qualifying. The number panel on a LMGTE cars is orange.

### - LMGTE -

LMGTE will provide one final season of action-packed racing before the category switches to GT3 in 2024.

### LMGTE END OF AN ERA

For thirteen seasons the Le Mans Grand Touring Endurance (LMGTE) category has been providing fans of endurance racing some of the best on track action seen anywhere in the world. This weekend in Portimão marks the final two ELMS races for LMGTE, with one further race in the FIA World Endurance Championship in Bahrain, before the category is consigned to the history books and replaced with LMGT3 in 2024.