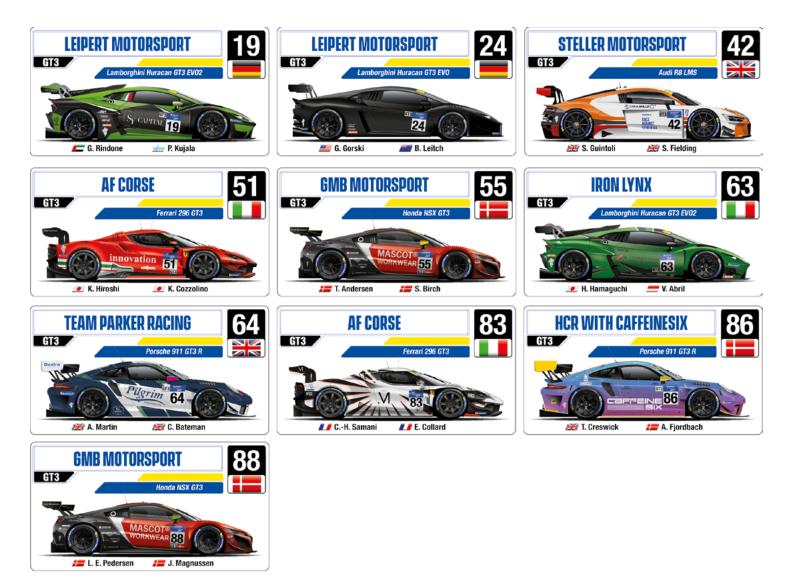

competition.totalenergies.com/eng

\*Excellium Racing 100 is a certified 100% sustainable product according to the mass balance system applied by the International Sustainability Carbon Certification (ISCC). \*\*In line with the methodology provided by the European RED II directive (2018/2001), Excellium Racing 100 can reduce greenhouse gas emissions by at least 65% compared to its fossil equivalent.

GRANDSTANDS

CAR PARK

GIANT SCREEN

TOILETS ΫÅ