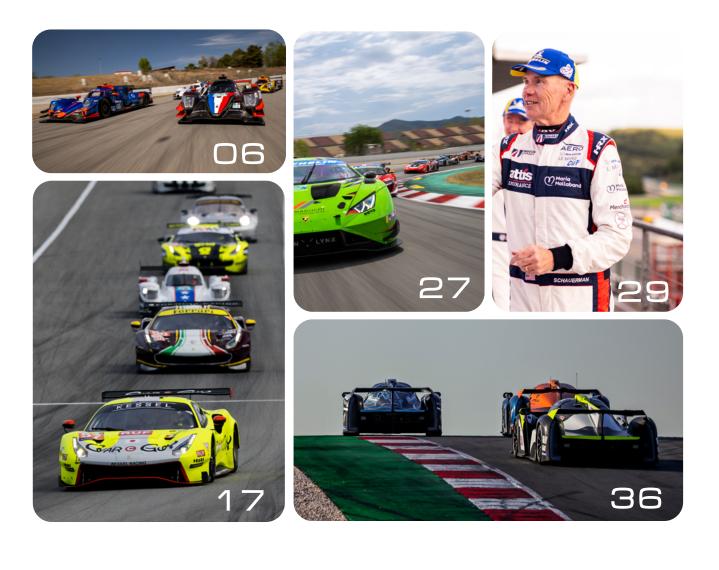

### NOT ONE BUT TWO RACES FOR THE ELMS GRAND SEASON FINALE

For the first time in the long history of the European Le Mans Series there will be two 4-hour races held on the same weekend, with the Autodromo Internacional do Algarve providing the stage for the Grand Season Finale.

The two races, the 4 Hours of Algarve and the 4 Hours of Portimão will be held on Friday and Sunday respectively and with a maximum of 52 points still available from the two races all of the championship titles are still to be decided.

At 4.653km the circuit at Portimão is one of the most challenging on the calendar due to the frequent elevation changes which has led to it being dubbed the 'Portimão Roller Coaster'.

The ELMS Grand Season Finale has attracted a mammoth 41 car grid with 26 teams and 120 drivers from 29 different nations from all corners of the world.

The series features full grids across the four classes – LMP2, LMP2 Pro/Am, LMP3 and LMGTE - with the ultimate prize of an automatic invitation to 2024 24 Hours of Le Mans on offer for the very best teams in each category.