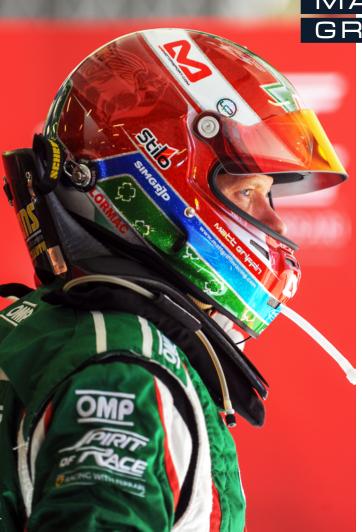

In those 67 races Ferrari has won 45 times, Porsche 23 times, Aston Martin 4 times and BMW just once.

During that time, the driver who has accumulated the most wins is Ireland's Matt Griffin. The 2013 ELMS Champion has stood on the top step 11 times since 2013, with three wins in 2013 and 2014, 2 wins in 2017 and 1 win in 2018, 2020 and 2021. Duncan Cameron has shared the top step of the podium 8 times with his Irish teammate.