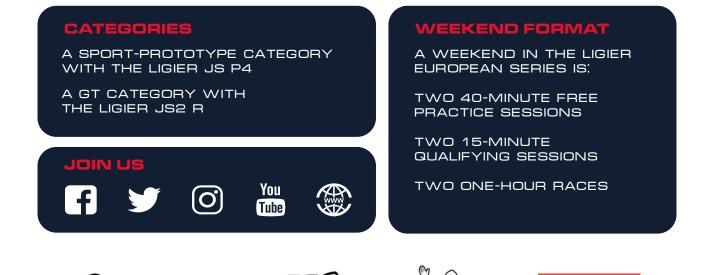

LMP3 is the junior Le Mans Prototype category, with teams choosing to use either the Ligier JS P320 or Duqueine M30-D08 chassis, all powered by the same Nissan V8 engine. The driver line ups are a mixture of professional and amateur drivers, with many of the stars of the future choosing to compete in LMP3 as the first step on the ladder to the 24 Hours of Le Mans. The number panel on a LMP3 car is purple.

### - LMP3 -

LMP3 is the training ground for endurance racing, an arena in which drivers, team members, engineers and mechanics hone their skills in Le Mans Prototypes.

TOP SPEED: 286Kph Set at Circuit Paul Ricard