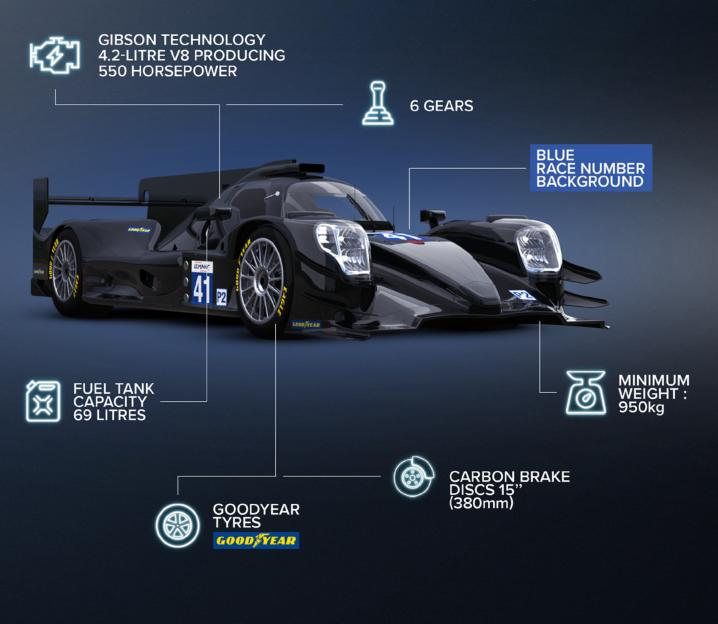

# <u>- LMP2 -</u>

The Le Mans Prototype 2 is the ELMS premier class. Because of their superior performance, and level of technological development, LMP2 has star status on the ELMS grid.