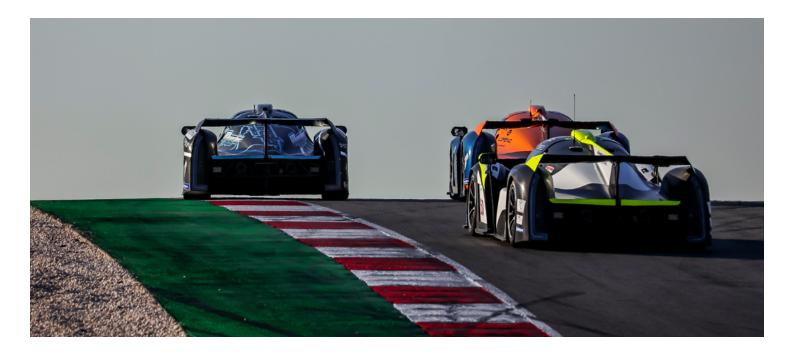

ALGARVE PRO RACING RACING ON HOME TURF, WITH THE SUPPORT OF THEIR PASSIONATE FANS, AS THEY CHASE THE CHAMPIONSHIP TITLE WITH JUST TWO RACES TO GO!

THE IRON LYNX #60 PORSCHE AND PROTON COMPETITION #16 PORSCHE SHARE THE CHAMPIONSHIP LEAD, SETTING THE STAGE FOR A THRILLING BATTLE DURING THE LAST TWO RACES IN PORTIMÃO.

After taking their second victory of the 2023 season, Portuguese team Algarve Pro Racing and their drivers Alex Lynn, James Allen and Kyffin Simpson head to the team's home circuit with a 17-point advantage at the head of the championship standings. The no30 Duqueine Team trio of Nico Pino, Rene Binder and Neel Jani have one class win this season and will be looking for their second on Friday to close the gap to their rivals.

4 Hours of Barcelona winners Alessio Picariello, Ryan Hardwick and Zac Robichon finished third in Belgium in the no16 Proton Competition Porsche 911, while the no60 Iron Lynx Porsche of Matteo Cressoni, Claudio Schiavoni and Matteo Cairoli finished on the top step of the podium. This means the two cars are tied on 61 points at the top of the standings, with the no57 Kessel Racing Ferrari just 8 points behind in third spot.