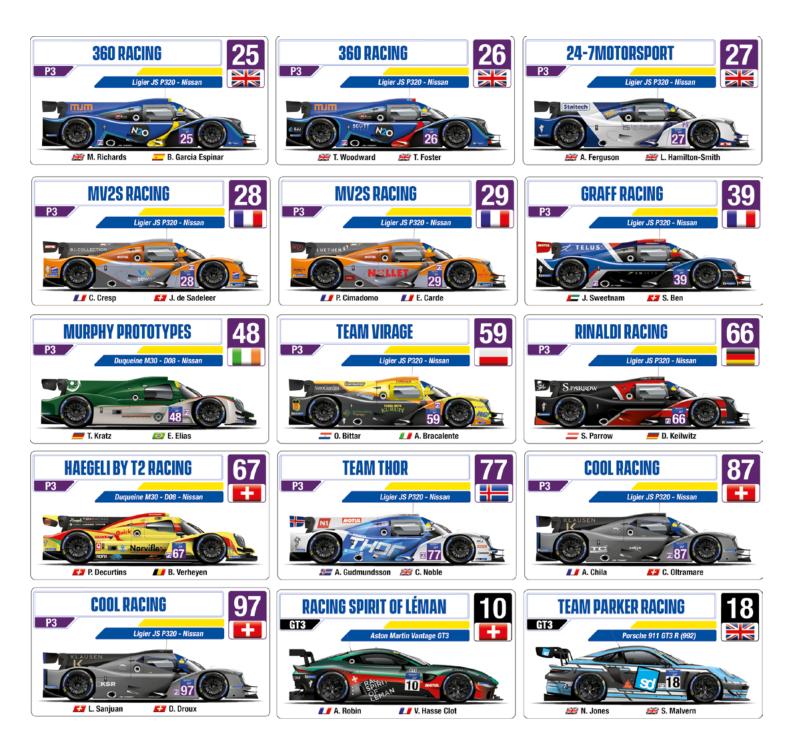

competition.totalenergies.com/eng

\*Excellium Racing 100 is a certified 100% sustainable product according to the mass balance system applied by the International Sustainability Carbon Certification (ISCC). \*\*In line with the methodology provided by the European RED II directive (2018/2001), Excellium Racing 100 can reduce greenhouse gas emissions by at least 65% compared to its fossil equivalent.

GRANDSTANDS

CAR PARK

GIANT SCREEN

TOILETS ΫÅ