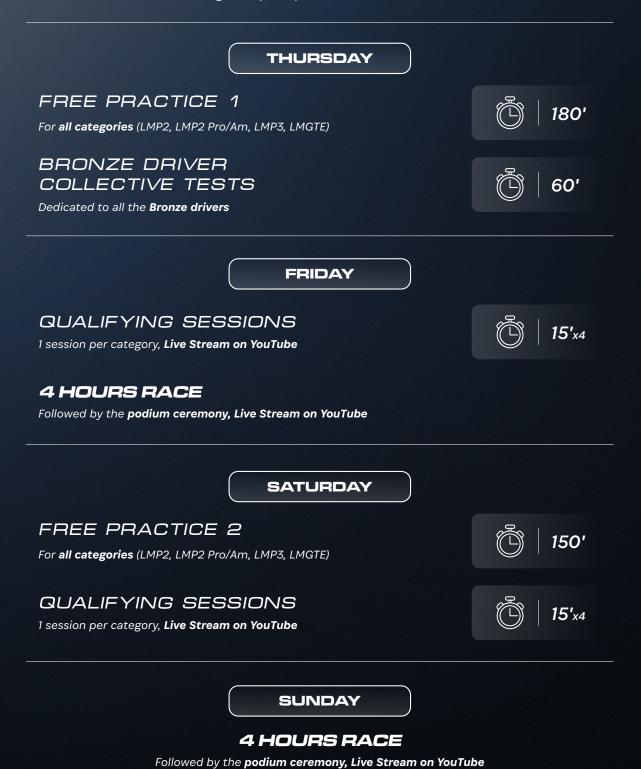

### WEDNESDAY 18 OCTOBER

|                                                                                                                                                                                           |                                                                                                                                     |                                                                                                                                                                                                                                                                                                                           | DAY 18 OCTOBER                                                                                                                                                                                                                                                                                                                                                                                          |
|-------------------------------------------------------------------------------------------------------------------------------------------------------------------------------------------|-------------------------------------------------------------------------------------------------------------------------------------|---------------------------------------------------------------------------------------------------------------------------------------------------------------------------------------------------------------------------------------------------------------------------------------------------------------------------|---------------------------------------------------------------------------------------------------------------------------------------------------------------------------------------------------------------------------------------------------------------------------------------------------------------------------------------------------------------------------------------------------------|
| 09:00                                                                                                                                                                                     | 11:25                                                                                                                               | ELMS                                                                                                                                                                                                                                                                                                                      | COLLECTIVE TEST ORGANISED BY THE PROMOTER                                                                                                                                                                                                                                                                                                                                                               |
| 11:30                                                                                                                                                                                     | 13:00                                                                                                                               | MICHELIN LE MANS CUP                                                                                                                                                                                                                                                                                                      | COLLECTIVE TEST ORGANISED BY THE PROMOTER                                                                                                                                                                                                                                                                                                                                                               |
| 13:05                                                                                                                                                                                     | 13:35                                                                                                                               | RADICAL SERIE                                                                                                                                                                                                                                                                                                             | FREE PRACTICE 1                                                                                                                                                                                                                                                                                                                                                                                         |
| 13:40                                                                                                                                                                                     | 16:05                                                                                                                               | ELMS                                                                                                                                                                                                                                                                                                                      | COLLECTIVE TEST ORGANISED BY THE PROMOTER                                                                                                                                                                                                                                                                                                                                                               |
| 16:10                                                                                                                                                                                     | 17:40                                                                                                                               | MICHELIN LE MANS CUP                                                                                                                                                                                                                                                                                                      | COLLECTIVE TEST ORGANISED BY THE PROMOTER                                                                                                                                                                                                                                                                                                                                                               |
| 17:45                                                                                                                                                                                     | 18:15                                                                                                                               | RADICAL SERIE                                                                                                                                                                                                                                                                                                             | FREE PRACTICE 2                                                                                                                                                                                                                                                                                                                                                                                         |
|                                                                                                                                                                                           |                                                                                                                                     | THURSDA                                                                                                                                                                                                                                                                                                                   | AY 19 OCTOBER                                                                                                                                                                                                                                                                                                                                                                                           |
| 09:00                                                                                                                                                                                     | 09:40                                                                                                                               | RADICAL SERIE                                                                                                                                                                                                                                                                                                             | FREE PRACTICE 1                                                                                                                                                                                                                                                                                                                                                                                         |
| 09:50                                                                                                                                                                                     | 12:50                                                                                                                               | ELMS                                                                                                                                                                                                                                                                                                                      | FREE PRACTICE 1                                                                                                                                                                                                                                                                                                                                                                                         |
| 13:30                                                                                                                                                                                     | 14:30                                                                                                                               | MICHELIN LE MANS CUP                                                                                                                                                                                                                                                                                                      | FREE PRACTICE 1                                                                                                                                                                                                                                                                                                                                                                                         |
| 14:40                                                                                                                                                                                     | 15:20                                                                                                                               | RADICAL SERIE                                                                                                                                                                                                                                                                                                             | FREE PRACTICE 2                                                                                                                                                                                                                                                                                                                                                                                         |
| 15:30                                                                                                                                                                                     | 16:10                                                                                                                               | LIGIER EUROPEAN SERIES                                                                                                                                                                                                                                                                                                    | FREE PRACTICE 1                                                                                                                                                                                                                                                                                                                                                                                         |
| 16:20                                                                                                                                                                                     | 17:20                                                                                                                               | ELMS                                                                                                                                                                                                                                                                                                                      | BRONZE DRIVER COLLECTIVE TEST                                                                                                                                                                                                                                                                                                                                                                           |
| 17:30                                                                                                                                                                                     | 18:30                                                                                                                               | RADICAL SERIE                                                                                                                                                                                                                                                                                                             | QUALIFYING SESSION                                                                                                                                                                                                                                                                                                                                                                                      |
|                                                                                                                                                                                           |                                                                                                                                     | FRIDAY                                                                                                                                                                                                                                                                                                                    | 20 OCTOBER                                                                                                                                                                                                                                                                                                                                                                                              |
| 09:00                                                                                                                                                                                     | 09:40                                                                                                                               | LIGIER EUROPEAN SERIES                                                                                                                                                                                                                                                                                                    | FREE PRACTICE 2                                                                                                                                                                                                                                                                                                                                                                                         |
| 09:50                                                                                                                                                                                     | 10:05                                                                                                                               | ELMS                                                                                                                                                                                                                                                                                                                      | QUALIFYING R1 - LMGTE                                                                                                                                                                                                                                                                                                                                                                                   |
| 10:15                                                                                                                                                                                     | 10:30                                                                                                                               | ELMS                                                                                                                                                                                                                                                                                                                      | QUALIFYING R1 - LMP3                                                                                                                                                                                                                                                                                                                                                                                    |
| 10:40                                                                                                                                                                                     | 10:55                                                                                                                               | ELMS                                                                                                                                                                                                                                                                                                                      | QUALIFYING R1 - LMP2 PRO/AM                                                                                                                                                                                                                                                                                                                                                                             |
| 11:05<br>11:40                                                                                                                                                                            | 11:20<br>12:20                                                                                                                      | ELMS<br>RADICAL SERIE                                                                                                                                                                                                                                                                                                     | QUALIFYING R1 - LMP2<br>RACE 1                                                                                                                                                                                                                                                                                                                                                                          |
| 12:30                                                                                                                                                                                     | 12:20                                                                                                                               | LIGIER EUROPEAN SERIES                                                                                                                                                                                                                                                                                                    | QUALIFYING SESSION 1                                                                                                                                                                                                                                                                                                                                                                                    |
| 12:55                                                                                                                                                                                     | 12:45                                                                                                                               | LIGIER EUROPEAN SERIES                                                                                                                                                                                                                                                                                                    | QUALIFYING SESSION 2                                                                                                                                                                                                                                                                                                                                                                                    |
| 13:20                                                                                                                                                                                     | 14:00                                                                                                                               | MICHELIN LE MANS CUP                                                                                                                                                                                                                                                                                                      | BRONZE DRIVER COLLECTIVE TEST                                                                                                                                                                                                                                                                                                                                                                           |
| 14:10                                                                                                                                                                                     |                                                                                                                                     | ELMS                                                                                                                                                                                                                                                                                                                      | PITS OPEN                                                                                                                                                                                                                                                                                                                                                                                               |
| 14:15                                                                                                                                                                                     |                                                                                                                                     | ELMS                                                                                                                                                                                                                                                                                                                      | PITS CLOSE                                                                                                                                                                                                                                                                                                                                                                                              |
| 14:49                                                                                                                                                                                     |                                                                                                                                     | ELMS                                                                                                                                                                                                                                                                                                                      | GREEN FLAG                                                                                                                                                                                                                                                                                                                                                                                              |
| 14:55                                                                                                                                                                                     | 18:55                                                                                                                               | ELMS                                                                                                                                                                                                                                                                                                                      | 4 HOURS OF ALGARVE                                                                                                                                                                                                                                                                                                                                                                                      |
|                                                                                                                                                                                           |                                                                                                                                     |                                                                                                                                                                                                                                                                                                                           |                                                                                                                                                                                                                                                                                                                                                                                                         |
|                                                                                                                                                                                           |                                                                                                                                     | SATURDA                                                                                                                                                                                                                                                                                                                   | AY 21 OCTOBER                                                                                                                                                                                                                                                                                                                                                                                           |
| 09:00                                                                                                                                                                                     | 10:00                                                                                                                               | SATURDA<br>MICHELIN LE MANS CUP                                                                                                                                                                                                                                                                                           | FREE PRACTICE 2                                                                                                                                                                                                                                                                                                                                                                                         |
| 09:00<br>10:20                                                                                                                                                                            | 10:00<br>11:20                                                                                                                      |                                                                                                                                                                                                                                                                                                                           |                                                                                                                                                                                                                                                                                                                                                                                                         |
| 10:20<br>11:30                                                                                                                                                                            | 11:20<br>14:00                                                                                                                      | MICHELIN LE MANS CUP<br>LIGIER EUROPEAN SERIES<br>ELMS                                                                                                                                                                                                                                                                    | FREE PRACTICE 2                                                                                                                                                                                                                                                                                                                                                                                         |
| 10:20<br>11:30<br>14:20                                                                                                                                                                   | 11:20<br>14:00<br>15:00                                                                                                             | MICHELIN LE MANS CUP<br>LIGIER EUROPEAN SERIES<br>ELMS<br>RADICAL SERIE                                                                                                                                                                                                                                                   | FREE PRACTICE 2<br>RACE 1<br>FREE PRACTICE 2<br>RACE 2                                                                                                                                                                                                                                                                                                                                                  |
| 10:20<br>11:30<br>14:20<br>15:10                                                                                                                                                          | 11:20<br>14:00<br>15:00<br>15:25                                                                                                    | MICHELIN LE MANS CUP<br>LIGIER EUROPEAN SERIES<br>ELMS<br>RADICAL SERIE<br>MICHELIN LE MANS CUP                                                                                                                                                                                                                           | FREE PRACTICE 2<br>RACE 1<br>FREE PRACTICE 2<br>RACE 2<br>QUALIFYING SESSION - GT3                                                                                                                                                                                                                                                                                                                      |
| 10:20<br>11:30<br>14:20<br>15:10<br>15:35                                                                                                                                                 | 11:20<br>14:00<br>15:00<br>15:25<br>15:50                                                                                           | MICHELIN LE MANS CUP<br>LIGIER EUROPEAN SERIES<br>ELMS<br>RADICAL SERIE<br>MICHELIN LE MANS CUP<br>MICHELIN LE MANS CUP                                                                                                                                                                                                   | FREE PRACTICE 2<br>RACE 1<br>FREE PRACTICE 2<br>RACE 2<br>QUALIFYING SESSION - GT3<br>QUALIFYING SESSION - LMP3                                                                                                                                                                                                                                                                                         |
| 10:20<br>11:30<br>14:20<br>15:10<br>15:35<br>16:10                                                                                                                                        | 11:20<br>14:00<br>15:00<br>15:25<br>15:50<br>17:10                                                                                  | MICHELIN LE MANS CUP<br>LIGIER EUROPEAN SERIES<br>ELMS<br>RADICAL SERIE<br>MICHELIN LE MANS CUP<br>MICHELIN LE MANS CUP<br>LIGIER EUROPEAN SERIES                                                                                                                                                                         | FREE PRACTICE 2<br>RACE 1<br>FREE PRACTICE 2<br>RACE 2<br>QUALIFYING SESSION - GT3<br>QUALIFYING SESSION - LMP3<br>RACE 2                                                                                                                                                                                                                                                                               |
| 10:20<br>11:30<br>14:20<br>15:10<br>15:35<br>16:10<br>17:20                                                                                                                               | 11:20<br>14:00<br>15:00<br>15:25<br>15:50<br>17:10<br>17:35                                                                         | MICHELIN LE MANS CUP<br>LIGIER EUROPEAN SERIES<br>ELMS<br>RADICAL SERIE<br>MICHELIN LE MANS CUP<br>MICHELIN LE MANS CUP<br>LIGIER EUROPEAN SERIES<br>ELMS                                                                                                                                                                 | FREE PRACTICE 2<br>RACE 1<br>FREE PRACTICE 2<br>RACE 2<br>QUALIFYING SESSION - GT3<br>QUALIFYING SESSION - LMP3<br>RACE 2<br>QUALIFYING R2 - LMGTE                                                                                                                                                                                                                                                      |
| 10:20<br>11:30<br>14:20<br>15:10<br>15:35<br>16:10<br>17:20<br>17:45                                                                                                                      | 11:20<br>14:00<br>15:25<br>15:50<br>17:10<br>17:35<br>18:00                                                                         | MICHELIN LE MANS CUP<br>LIGIER EUROPEAN SERIES<br>ELMS<br>RADICAL SERIE<br>MICHELIN LE MANS CUP<br>MICHELIN LE MANS CUP<br>LIGIER EUROPEAN SERIES<br>ELMS<br>ELMS                                                                                                                                                         | FREE PRACTICE 2<br>RACE 1<br>FREE PRACTICE 2<br>RACE 2<br>QUALIFYING SESSION - GT3<br>QUALIFYING SESSION - LMP3<br>RACE 2<br>QUALIFYING R2 - LMGTE<br>QUALIFYING R2 - LMP3                                                                                                                                                                                                                              |
| 10:20<br>11:30<br>14:20<br>15:10<br>15:35<br>16:10<br>17:20                                                                                                                               | 11:20<br>14:00<br>15:00<br>15:25<br>15:50<br>17:10<br>17:35                                                                         | MICHELIN LE MANS CUP<br>LIGIER EUROPEAN SERIES<br>ELMS<br>RADICAL SERIE<br>MICHELIN LE MANS CUP<br>MICHELIN LE MANS CUP<br>LIGIER EUROPEAN SERIES<br>ELMS                                                                                                                                                                 | FREE PRACTICE 2<br>RACE 1<br>FREE PRACTICE 2<br>RACE 2<br>QUALIFYING SESSION - GT3<br>QUALIFYING SESSION - LMP3<br>RACE 2<br>QUALIFYING R2 - LMGTE                                                                                                                                                                                                                                                      |
| 10:20<br>11:30<br>14:20<br>15:10<br>15:35<br>16:10<br>17:20<br>17:45<br>18:10                                                                                                             | 11:20<br>14:00<br>15:00<br>15:25<br>15:50<br>17:10<br>17:35<br>18:00<br>18:25                                                       | MICHELIN LE MANS CUP<br>LIGIER EUROPEAN SERIES<br>ELMS<br>RADICAL SERIE<br>MICHELIN LE MANS CUP<br>MICHELIN LE MANS CUP<br>LIGIER EUROPEAN SERIES<br>ELMS<br>ELMS<br>ELMS<br>ELMS                                                                                                                                         | FREE PRACTICE 2<br>RACE 1<br>FREE PRACTICE 2<br>RACE 2<br>QUALIFYING SESSION - GT3<br>QUALIFYING SESSION - LMP3<br>RACE 2<br>QUALIFYING R2 - LMGTE<br>QUALIFYING R2 - LMP3<br>QUALIFYING R2 - LMP2 PRO/AM                                                                                                                                                                                               |
| 10:20<br>11:30<br>14:20<br>15:10<br>15:35<br>16:10<br>17:20<br>17:45<br>18:10                                                                                                             | 11:20<br>14:00<br>15:00<br>15:25<br>15:50<br>17:10<br>17:35<br>18:00<br>18:25                                                       | MICHELIN LE MANS CUP<br>LIGIER EUROPEAN SERIES<br>ELMS<br>RADICAL SERIE<br>MICHELIN LE MANS CUP<br>MICHELIN LE MANS CUP<br>LIGIER EUROPEAN SERIES<br>ELMS<br>ELMS<br>ELMS<br>ELMS                                                                                                                                         | FREE PRACTICE 2<br>RACE 1<br>FREE PRACTICE 2<br>RACE 2<br>QUALIFYING SESSION - GT3<br>QUALIFYING SESSION - LMP3<br>RACE 2<br>QUALIFYING R2 - LMGTE<br>QUALIFYING R2 - LMP3<br>QUALIFYING R2 - LMP2                                                                                                                                                                                                      |
| 10:20<br>11:30<br>14:20<br>15:10<br>15:35<br>16:10<br>17:20<br>17:45<br>18:10<br>18:35                                                                                                    | 11:20<br>14:00<br>15:00<br>15:25<br>15:50<br>17:10<br>17:35<br>18:00<br>18:25                                                       | MICHELIN LE MANS CUP<br>LIGIER EUROPEAN SERIES<br>ELMS<br>RADICAL SERIE<br>MICHELIN LE MANS CUP<br>MICHELIN LE MANS CUP<br>LIGIER EUROPEAN SERIES<br>ELMS<br>ELMS<br>ELMS<br>ELMS<br>MICHELIN LE MANS CUP                                                                                                                 | FREE PRACTICE 2<br>RACE 1<br>FREE PRACTICE 2<br>RACE 2<br>QUALIFYING SESSION - GT3<br>QUALIFYING SESSION - LMP3<br>RACE 2<br>QUALIFYING R2 - LMGTE<br>QUALIFYING R2 - LMP3<br>QUALIFYING R2 - LMP2<br><b>22 OCTOBER</b>                                                                                                                                                                                 |
| 10:20<br>11:30<br>14:20<br>15:10<br>15:35<br>16:10<br>17:20<br>17:45<br>18:10<br>18:35<br>08:20<br>08:20<br>08:25                                                                         | 11:20<br>14:00<br>15:00<br>15:25<br>15:50<br>17:10<br>17:35<br>18:00<br>18:25<br>18:50                                              | MICHELIN LE MANS CUP<br>LIGIER EUROPEAN SERIES<br>ELMS<br>RADICAL SERIE<br>MICHELIN LE MANS CUP<br>MICHELIN LE MANS CUP<br>LIGIER EUROPEAN SERIES<br>ELMS<br>ELMS<br>ELMS<br>ELMS<br>MICHELIN LE MANS CUP<br>MICHELIN LE MANS CUP                                                                                         | FREE PRACTICE 2<br>RACE 1<br>FREE PRACTICE 2<br>RACE 2<br>QUALIFYING SESSION - GT3<br>QUALIFYING SESSION - LMP3<br>RACE 2<br>QUALIFYING R2 - LMGTE<br>QUALIFYING R2 - LMP3<br>QUALIFYING R2 - LMP2<br><b>22 OCTOBER</b><br>PITS OPEN<br>PITS CLOSE                                                                                                                                                      |
| 10:20<br>11:30<br>14:20<br>15:10<br>15:35<br>16:10<br>17:20<br>17:45<br>18:10<br>18:35<br>08:20<br>08:20<br>08:25<br>09:00                                                                | 11:20<br>14:00<br>15:00<br>15:25<br>15:50<br>17:10<br>17:35<br>18:00<br>18:25<br>18:50                                              | MICHELIN LE MANS CUP<br>LIGIER EUROPEAN SERIES<br>ELMS<br>RADICAL SERIE<br>MICHELIN LE MANS CUP<br>MICHELIN LE MANS CUP<br>LIGIER EUROPEAN SERIES<br>ELMS<br>ELMS<br>ELMS<br>ELMS<br>ELMS<br>MICHELIN LE MANS CUP<br>MICHELIN LE MANS CUP<br>MICHELIN LE MANS CUP                                                         | FREE PRACTICE 2<br>RACE 1<br>FREE PRACTICE 2<br>RACE 2<br>QUALIFYING SESSION - GT3<br>QUALIFYING SESSION - LMP3<br>RACE 2<br>QUALIFYING R2 - LMGTE<br>QUALIFYING R2 - LMP3<br>QUALIFYING R2 - LMP2<br><b>22 OCTOBER</b><br>PITS OPEN                                                                                                                                                                    |
| 10:20<br>11:30<br>14:20<br>15:10<br>15:35<br>16:10<br>17:20<br>17:45<br>18:10<br>18:35<br>08:20<br>08:20<br>08:25                                                                         | 11:20<br>14:00<br>15:00<br>15:25<br>15:50<br>17:10<br>17:35<br>18:00<br>18:25<br>18:50                                              | MICHELIN LE MANS CUP<br>LIGIER EUROPEAN SERIES<br>ELMS<br>RADICAL SERIE<br>MICHELIN LE MANS CUP<br>MICHELIN LE MANS CUP<br>LIGIER EUROPEAN SERIES<br>ELMS<br>ELMS<br>ELMS<br>ELMS<br>MICHELIN LE MANS CUP<br>MICHELIN LE MANS CUP                                                                                         | FREE PRACTICE 2<br>RACE 1<br>FREE PRACTICE 2<br>RACE 2<br>QUALIFYING SESSION - GT3<br>QUALIFYING SESSION - LMP3<br>RACE 2<br>QUALIFYING R2 - LMGTE<br>QUALIFYING R2 - LMP3<br>QUALIFYING R2 - LMP2<br><b>22 OCTOBER</b><br>PITS OPEN<br>PITS CLOSE<br>RACE                                                                                                                                              |
| 10:20<br>11:30<br>14:20<br>15:10<br>15:35<br>16:10<br>17:20<br>17:45<br>18:10<br>18:35<br>08:20<br>08:25<br>09:00<br>11:10                                                                | 11:20<br>14:00<br>15:25<br>15:50<br>17:10<br>17:35<br>18:00<br>18:25<br>18:50                                                       | MICHELIN LE MANS CUP<br>LIGIER EUROPEAN SERIES<br>ELMS<br>RADICAL SERIE<br>MICHELIN LE MANS CUP<br>MICHELIN LE MANS CUP<br>LIGIER EUROPEAN SERIES<br>ELMS<br>ELMS<br>ELMS<br>ELMS<br>MICHELIN LE MANS CUP<br>MICHELIN LE MANS CUP<br>MICHELIN LE MANS CUP<br>ELMS                                                         | FREE PRACTICE 2<br>RACE 1<br>FREE PRACTICE 2<br>RACE 2<br>QUALIFYING SESSION - GT3<br>QUALIFYING SESSION - LMP3<br>RACE 2<br>QUALIFYING R2 - LMGTE<br>QUALIFYING R2 - LMP3<br>QUALIFYING R2 - LMP2<br><b>22 OCTOBER</b><br>PITS OPEN<br>PITS CLOSE<br>RACE<br>AUTOGRAPH SESSION                                                                                                                         |
| 10:20<br>11:30<br>14:20<br>15:10<br>15:35<br>16:10<br>17:20<br>17:45<br>18:10<br>18:35<br>08:20<br>08:20<br>08:25<br>09:00<br>11:10<br>11:10<br>12:00                                     | 11:20<br>14:00<br>15:25<br>15:50<br>17:10<br>17:35<br>18:00<br>18:25<br>18:50                                                       | MICHELIN LE MANS CUP<br>LIGIER EUROPEAN SERIES<br>ELMS<br>RADICAL SERIE<br>MICHELIN LE MANS CUP<br>LIGIER EUROPEAN SERIES<br>ELMS<br>ELMS<br>ELMS<br>MICHELIN LE MANS CUP<br>MICHELIN LE MANS CUP<br>MICHELIN LE MANS CUP<br>ELMS<br>ELMS                                                                                 | FREE PRACTICE 2<br>RACE 1<br>FREE PRACTICE 2<br>RACE 2<br>QUALIFYING SESSION - GT3<br>QUALIFYING SESSION - LMP3<br>RACE 2<br>QUALIFYING R2 - LMGTE<br>QUALIFYING R2 - LMP3<br>QUALIFYING R2 - LMP2<br><b>PRO/AM</b><br>QUALIFYING R2 - LMP2<br><b>PRO/AM</b><br>QUALIFYING R2 - LMP2<br><b>PRO/AM</b><br>QUALIFYING R2 - LMP2<br><b>PITS OPEN</b><br>PITS CLOSE<br>RACE<br>AUTOGRAPH SESSION<br>PITWALK |
| 10:20<br>11:30<br>14:20<br>15:10<br>15:35<br>16:10<br>17:20<br>17:45<br>18:10<br>18:35<br>08:20<br>08:25<br>09:00<br>11:10<br>11:10<br>12:00                                              | 11:20<br>14:00<br>15:25<br>15:50<br>17:10<br>17:35<br>18:00<br>18:25<br>18:50                                                       | MICHELIN LE MANS CUP<br>LIGIER EUROPEAN SERIES<br>ELMS<br>RADICAL SERIE<br>MICHELIN LE MANS CUP<br>MICHELIN LE MANS CUP<br>LIGIER EUROPEAN SERIES<br>ELMS<br>ELMS<br>ELMS<br>MICHELIN LE MANS CUP<br>MICHELIN LE MANS CUP<br>MICHELIN LE MANS CUP<br>ELMS<br>ELMS<br>ELMS<br>ELMS<br>ELMS                                 | FREE PRACTICE 2<br>RACE 1<br>FREE PRACTICE 2<br>RACE 2<br>QUALIFYING SESSION - GT3<br>QUALIFYING SESSION - LMP3<br>RACE 2<br>QUALIFYING R2 - LMGTE<br>QUALIFYING R2 - LMP3<br>QUALIFYING R2 - LMP2<br><b>22 OCTOBER</b><br>PITS OPEN<br>PITS CLOSE<br>RACE<br>AUTOGRAPH SESSION<br>PITWALK<br>PITS OPEN<br>PITS OPEN<br>PITS OPEN<br>PITS CLOSE                                                         |
| 10:20<br>11:30<br>14:20<br>15:10<br>15:35<br>16:10<br>17:20<br>17:45<br>18:10<br>18:35<br>08:20<br>08:25<br>09:00<br>11:10<br>11:10<br>11:10<br>12:05<br>12:54                            | 11:20<br>14:00<br>15:00<br>15:25<br>15:50<br>17:10<br>17:35<br>18:00<br>18:25<br>18:50<br>10:50<br>11:40<br>11:50                   | MICHELIN LE MANS CUP<br>LIGIER EUROPEAN SERIES<br>ELMS<br>RADICAL SERIE<br>MICHELIN LE MANS CUP<br>MICHELIN LE MANS CUP<br>LIGIER EUROPEAN SERIES<br>ELMS<br>ELMS<br>ELMS<br>MICHELIN LE MANS CUP<br>MICHELIN LE MANS CUP<br>MICHELIN LE MANS CUP<br>ELMS<br>ELMS<br>ELMS<br>ELMS<br>ELMS<br>ELMS<br>ELMS<br>ELMS         | FREE PRACTICE 2<br>RACE 1<br>FREE PRACTICE 2<br>RACE 2<br>QUALIFYING SESSION - GT3<br>QUALIFYING SESSION - LMP3<br>RACE 2<br>QUALIFYING R2 - LMGTE<br>QUALIFYING R2 - LMP3<br>QUALIFYING R2 - LMP3<br>QUALIFYING R2 - LMP2<br><b>PITS OPEN</b><br>PITS CLOSE<br>RACE<br>AUTOGRAPH SESSION<br>PITWALK<br>PITS OPEN<br>PITS CLOSE<br>GREEN FLAG                                                           |
| 10:20<br>11:30<br>14:20<br>15:10<br>15:35<br>16:10<br>17:20<br>17:45<br>18:10<br>18:35<br>08:20<br>08:25<br>09:00<br>11:10<br>11:10<br>12:00                                              | 11:20<br>14:00<br>15:25<br>15:50<br>17:10<br>17:35<br>18:00<br>18:25<br>18:50                                                       | MICHELIN LE MANS CUP<br>LIGIER EUROPEAN SERIES<br>ELMS<br>RADICAL SERIE<br>MICHELIN LE MANS CUP<br>MICHELIN LE MANS CUP<br>LIGIER EUROPEAN SERIES<br>ELMS<br>ELMS<br>ELMS<br>MICHELIN LE MANS CUP<br>MICHELIN LE MANS CUP<br>MICHELIN LE MANS CUP<br>ELMS<br>ELMS<br>ELMS<br>ELMS<br>ELMS                                 | FREE PRACTICE 2<br>RACE 1<br>FREE PRACTICE 2<br>RACE 2<br>QUALIFYING SESSION - GT3<br>QUALIFYING SESSION - LMP3<br>RACE 2<br>QUALIFYING R2 - LMGTE<br>QUALIFYING R2 - LMP3<br>QUALIFYING R2 - LMP2<br><b>22 OCTOBER</b><br>PITS OPEN<br>PITS CLOSE<br>RACE<br>AUTOGRAPH SESSION<br>PITWALK<br>PITS OPEN<br>PITS OPEN<br>PITS OPEN<br>PITS CLOSE                                                         |
| 10:20<br>11:30<br>14:20<br>15:10<br>15:35<br>16:10<br>17:20<br>17:45<br>18:10<br>18:35<br>08:20<br>08:25<br>09:00<br>11:10<br>11:10<br>11:10<br>12:00<br>12:05<br>12:54<br>13:00          | 11:20<br>14:00<br>15:00<br>15:25<br>15:50<br>17:10<br>17:35<br>18:00<br>18:25<br>18:50<br>10:50<br>11:40<br>11:50                   | MICHELIN LE MANS CUP<br>LIGIER EUROPEAN SERIES<br>ELMS<br>RADICAL SERIE<br>MICHELIN LE MANS CUP<br>MICHELIN LE MANS CUP<br>LIGIER EUROPEAN SERIES<br>ELMS<br>ELMS<br>ELMS<br>ELMS<br>MICHELIN LE MANS CUP<br>MICHELIN LE MANS CUP<br>MICHELIN LE MANS CUP<br>ELMS<br>ELMS<br>ELMS<br>ELMS<br>ELMS<br>ELMS<br>ELMS<br>ELMS | FREE PRACTICE 2<br>RACE 1<br>FREE PRACTICE 2<br>RACE 2<br>QUALIFYING SESSION - GT3<br>QUALIFYING SESSION - LMP3<br>RACE 2<br>QUALIFYING R2 - LMGTE<br>QUALIFYING R2 - LMP3<br>QUALIFYING R2 - LMP3<br>QUALIFYING R2 - LMP2<br><b>PITS OPEN</b><br>PITS OPEN<br>PITS CLOSE<br>RACE<br>AUTOGRAPH SESSION<br>PITWALK<br>PITS OPEN<br>PITS CLOSE<br>GREEN FLAG<br>4 HOURS OF PORTIMÃO                       |
| 10:20<br>11:30<br>14:20<br>15:10<br>15:35<br>16:10<br>17:20<br>17:45<br>18:10<br>18:35<br>08:20<br>08:20<br>08:25<br>09:00<br>11:10<br>11:10<br>12:00<br>12:05<br>12:54<br>13:00<br>17:20 | 11:20<br>14:00<br>15:00<br>15:25<br>15:50<br>17:10<br>17:35<br>18:00<br>18:25<br>18:50<br>10:50<br>11:40<br>11:50<br>11:40<br>11:50 | MICHELIN LE MANS CUP<br>LIGIER EUROPEAN SERIES<br>ELMS<br>RADICAL SERIE<br>MICHELIN LE MANS CUP<br>LIGIER EUROPEAN SERIES<br>ELMS<br>ELMS<br>ELMS<br>ELMS<br>MICHELIN LE MANS CUP<br>MICHELIN LE MANS CUP<br>MICHELIN LE MANS CUP<br>ELMS<br>ELMS<br>ELMS<br>ELMS<br>ELMS<br>ELMS<br>ELMS<br>ELMS                         | FREE PRACTICE 2<br>RACE 1<br>FREE PRACTICE 2<br>RACE 2<br>QUALIFYING SESSION - GT3<br>QUALIFYING SESSION - LMP3<br>RACE 2<br>QUALIFYING R2 - LMGTE<br>QUALIFYING R2 - LMP3<br>QUALIFYING R2 - LMP2<br>PRO/AM<br>QUALIFYING R2 - LMP2<br><b>CEOCTOBER</b><br>PITS OPEN<br>PITS CLOSE<br>RACE<br>AUTOGRAPH SESSION<br>PITWALK<br>PITS OPEN<br>PITS CLOSE<br>GREEN FLAG<br>4 HOURS OF PORTIMÃO<br>RACE 3   |
| 10:20<br>11:30<br>14:20<br>15:10<br>15:35<br>16:10<br>17:20<br>17:45<br>18:10<br>18:35<br>08:20<br>08:25<br>09:00<br>11:10<br>11:10<br>11:10<br>12:00<br>12:05<br>12:54<br>13:00          | 11:20<br>14:00<br>15:00<br>15:25<br>15:50<br>17:10<br>17:35<br>18:00<br>18:25<br>18:50<br>10:50<br>11:40<br>11:50                   | MICHELIN LE MANS CUP<br>LIGIER EUROPEAN SERIES<br>ELMS<br>RADICAL SERIE<br>MICHELIN LE MANS CUP<br>MICHELIN LE MANS CUP<br>LIGIER EUROPEAN SERIES<br>ELMS<br>ELMS<br>ELMS<br>ELMS<br>MICHELIN LE MANS CUP<br>MICHELIN LE MANS CUP<br>MICHELIN LE MANS CUP<br>ELMS<br>ELMS<br>ELMS<br>ELMS<br>ELMS<br>ELMS<br>ELMS<br>ELMS | FREE PRACTICE 2<br>RACE 1<br>FREE PRACTICE 2<br>RACE 2<br>QUALIFYING SESSION - GT3<br>QUALIFYING SESSION - LMP3<br>RACE 2<br>QUALIFYING R2 - LMGTE<br>QUALIFYING R2 - LMP3<br>QUALIFYING R2 - LMP2<br><b>22 OCTOBER</b><br>PITS OPEN<br>PITS CLOSE<br>RACE<br>AUTOGRAPH SESSION<br>PITWALK<br>PITS OPEN<br>PITS CLOSE<br>GREEN FLAG<br>4 HOURS OF PORTIMÃO<br>RACE 3                                    |