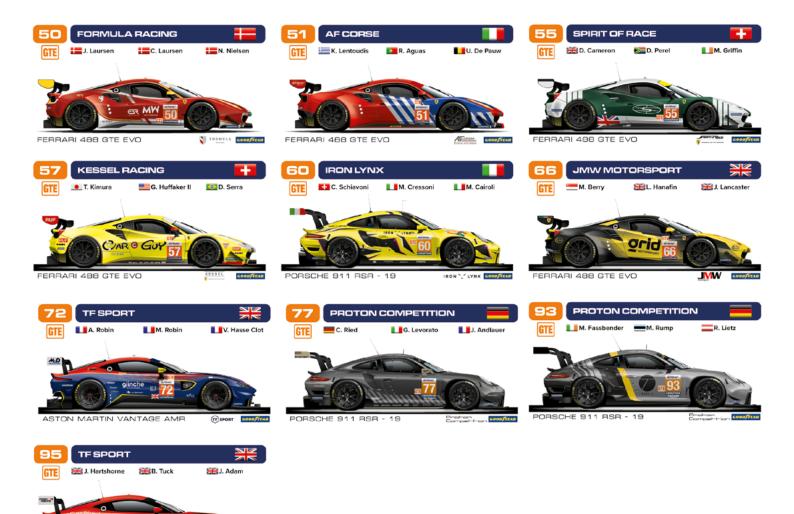

2023 marks the final season of the LMGTE category, with GT3 taking over next year and this weekend marks the end of an era that began back in 2011. For the final season there are 12 cars entered with five Ferrari 488s, four Porsche 911s and three Aston Martin Vantage. The driver line ups in LMGTE must also feature one bronze driver who must compete in qualifying. The number panel on a LMGTE cars is orange.

4 Hours of Barcelona winners Alessio Picariello, Ryan Hardwick and Zac Robichon finished third in Belgium in the no16 Proton Competition Porsche 911, while the no60 Iron Lynx Porsche of Matteo Cressoni, Claudio Schiavoni and Matteo Cairoli finished on the top step of the podium. This means the two cars are tied on 61 points at the top of the standings, with the no57 Kessel Racing Ferrari just 8 points behind in third spot.