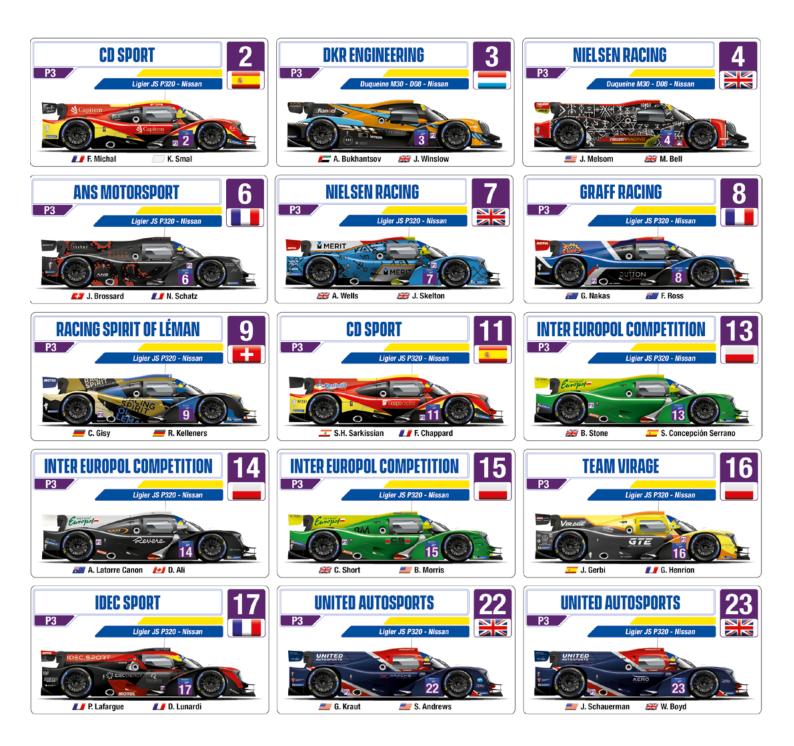

competition.totalenergies.com/eng

\*Excellium Racing 100 is a certified 100% sustainable product according to the mass balance system applied by the International Sustainability Carbon Certification (ISCC). \*\*In line with the methodology provided by the European RED II directive (2018/2001), Excellium Racing 100 can reduce greenhouse gas emissions by at least 65% compared to its fossil equivalent.

GRANDSTANDS

CAR PARK

GIANT SCREEN

TOILETS ΫÅ