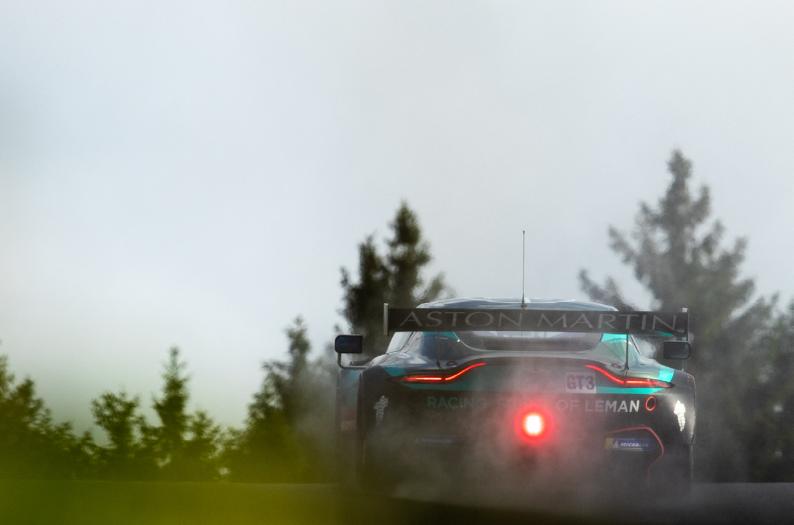

2023 marks the final season of the LMGTE category, with GT3 taking over next year and this weekend marks the end of an era that began back in 2011. For the final season there are 12 cars entered with five Ferrari 488s, four Porsche 911s and three Aston Martin Vantage. The driver line ups in LMGTE must also feature one bronze driver who must compete in qualifying. The number panel on a LMGTE cars is orange.

### LMGTE END OF AN ERA

For thirteen seasons the Le Mans Grand Touring Endurance (LMGTE) category has been providing fans of endurance racing some of the best on track action seen anywhere in the world. This weekend in Portimão marks the final two ELMS races for LMGTE, with one further race in the FIA World Endurance Championship in Bahrain, before the category is consigned to the history books and replaced with LMGT3 in 2024.