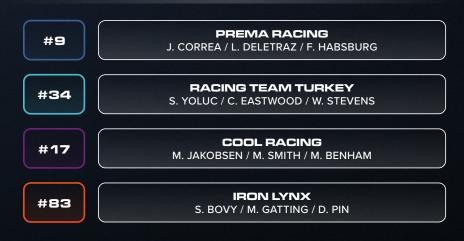

Racing Team Turkey trio of Louis Deletraz, Salih Yoluc and Charlie Eastwood moved back to the top of the standings after finishing second in Belgium and are just 4-points ahead of Francois Perrodo and Matthieu Vaxiviere in the no83 AF Corse Oreca, with Britain's Ben Barnicoat rejoining the team for the final two races of the year.

The no17 COOL Racing Ligier trio of Adrien Chila, Alejandro Garcia and Marcos Siebert won their third race of the season at Spa-Francorchamps and will start the 4 Hours of Algarve with a 46-point advantage over Kai Askey, Wyatt Brichacek and Portugal's Miguel Cristovao in the no13 Inter Europol Competition Ligier. However, with such a large points advantage the leaders just need to finish 7th or better in Friday's race to secure the LMP3 titles with one race remaining.