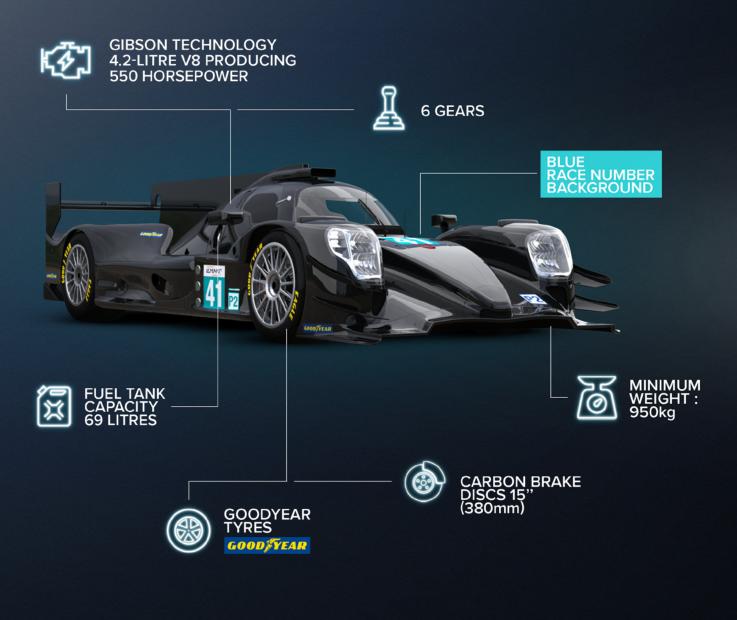

LMP2 is the leading class for drivers rated as silver, gold or platinum, with all teams choosing to use the Oreca 07 chassis powered by the Gibson V8 engine. LMP2 Pro/Am teams use the same cars as LMP2, but the driver line up must feature at least one bronze rated driver, who must also take part in qualifying.

The LMP2 cars are identified by a dark blue number panel, whereas LMP2 Pro/Am entrants have a light blue number panel.

The opening race of the season in Barcelona was won overall by an LMP2 Pro/Am car, the no34 Racing Team Turkey Oreca, and three of the top four finishers were Pro/Am entries. You can expect to see lots of action amongst the two LMP2 classes, so keep an eye on the colour of the number panels.