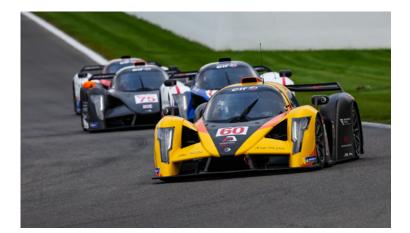

LMP3 is the junior Le Mans Prototype category, with teams choosing to use either the Ligier JS P320 or Duqueine M30-D08 chassis, all powered by the same Nissan V8 engine. The driver line ups are a mixture of professional and amateur drivers, with many of the stars of the future choosing to compete in LMP3 as the first step on the ladder to the 24 Hours of Le Mans. The number panel on a LMP3 car is purple.

The no17 COOL Racing Ligier trio of Adrien Chila, Alejandro Garcia and Marcos Siebert won their third race of the season at Spa-Francorchamps and will start the 4 Hours of Algarve with a 46-point advantage over Kai Askey, Wyatt Brichacek and Portugal's Miguel Cristovao in the no13 Inter Europol Competition Ligier. However, with such a large points advantage the leaders just need to finish 7th or better in Friday's race to secure the LMP3 titles with one race remaining.