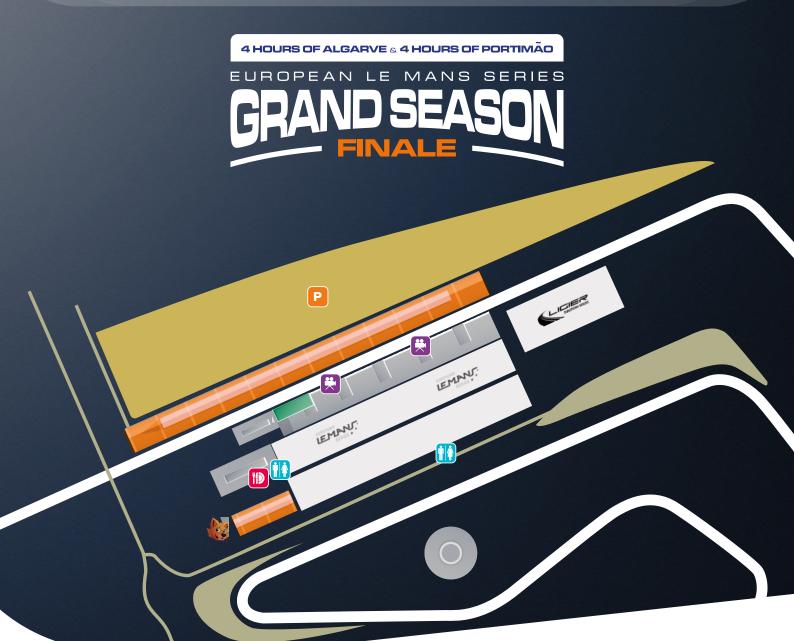

GRANDSTANDS

CAR PARK

GIANT SCREEN

TOILETS ΫÅ

### ACCREDITATION CENTRE

CIRCUIT MAIN ENTRANCE

| MONDAY 16/10 >    | > | 08:30 - 18:30 |
|-------------------|---|---------------|
| TUESDAY 17/10     | > | 08:00 - 19:00 |
| WEDNESDAY 18/10 > | > | 08:00 - 19:00 |
| THURSDAY 19/10 >  | > | 08:00 - 18:00 |
| FRIDAY 20/10 >    | > | 08:00 - 18:00 |
| SATURDAY 21/10 >  | > | 08:00 - 18:00 |
| SUNDAY 22/10 >    | > | 08:00 - 15:00 |
|                   |   |               |