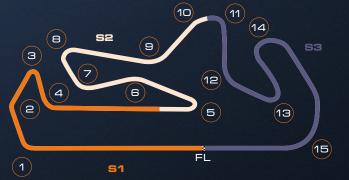

### RTIMÃO 4 HOURS OF

TRACK LENGTH: 4.653 KM LONGEST STRAIGHT: 969 M TRACK WIDTH: BETWEEN 14 & 18 M PIT LANE: 476,3 M START LINE OFFSET: 268 M

16 TURNS: 7 LEFT/9 RIGHT