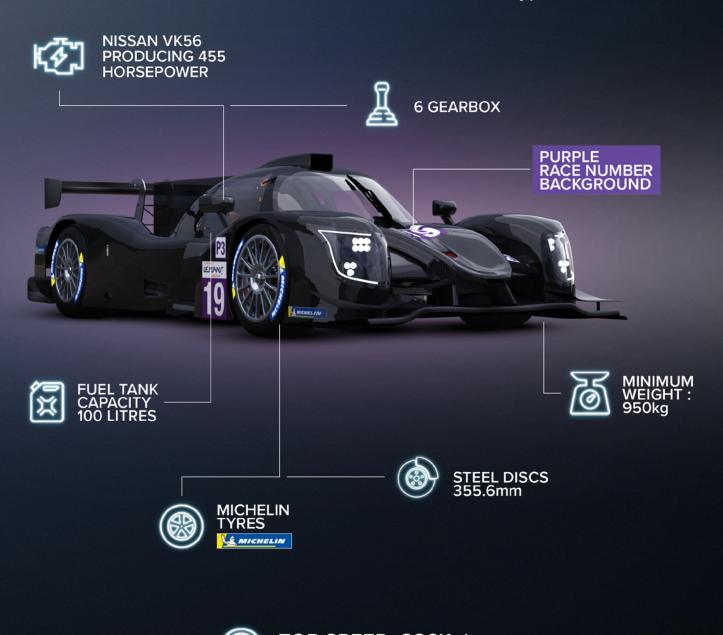

LMP3 is the junior Le Mans Prototype category, with teams choosing to use either the Ligier JS P320 or Duqueine M30-D08 chassis, all powered by the same Nissan V8 engine. The driver line ups are a mixture of professional and amateur drivers, with many of the stars of the future choosing to compete in LMP3 as the first step on the ladder to the 24 Hours of Le Mans. The number panel on a LMP3 car is purple.