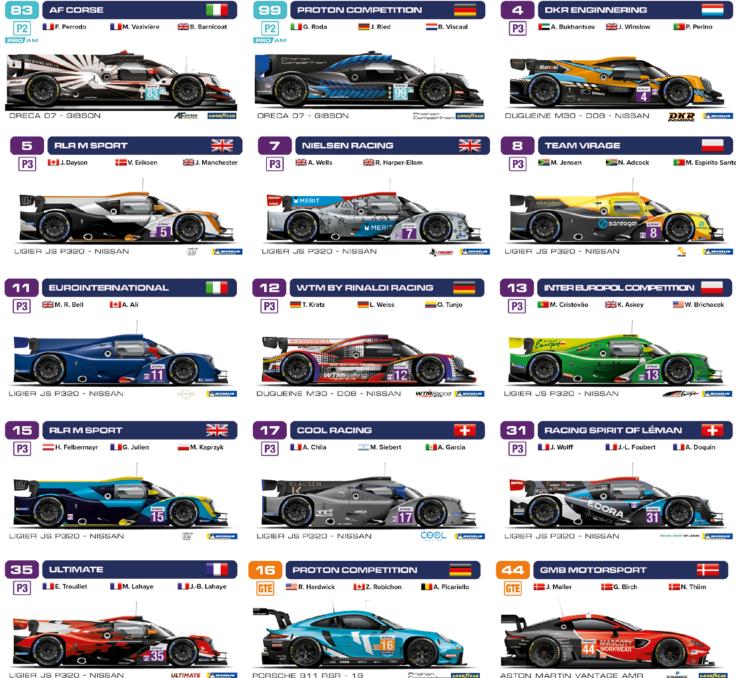

The series features full grids across the four classes – LMP2, LMP2 Pro/Am, LMP3 and LMGTE - with the ultimate prize of an automatic invitation to 2024 24 Hours of Le Mans on offer for the very best teams in each category.

LMP2 is the leading class for drivers rated as silver, gold or platinum, with all teams choosing to use the Oreca 07 chassis powered by the Gibson V8 engine. LMP2 Pro/Am teams use the same cars as LMP2, but the driver line up must feature at least one bronze rated driver, who must also take part in qualifying.

After taking their second victory of the 2023 season, Portuguese team Algarve Pro Racing and their drivers Alex Lynn, James Allen and Kyffin Simpson head to the team's home circuit with a 17-point advantage at the head of the championship standings. The no30 Duqueine Team trio of Nico Pino, Rene Binder and Neel Jani have one class win this season and will be looking for their second on Friday to close the gap to their rivals.

The LMP2 cars are identified by a dark blue number panel, whereas LMP2 Pro/Am entrants have a light blue number panel.

The opening race of the season in Barcelona was won overall by an LMP2 Pro/Am car, the no34 Racing Team Turkey Oreca, and three of the top four finishers were Pro/Am entries. You can expect to see lots of action amongst the two LMP2 classes, so keep an eye on the colour of the number panels.

Racing Team Turkey trio of Louis Deletraz, Salih Yoluc and Charlie Eastwood moved back to the top of the standings after finishing second in Belgium and are just 4-points ahead of Francois Perrodo and Matthieu Vaxiviere in the no83 AF Corse Oreca, with Britain's Ben Barnicoat rejoining the team for the final two races of the year.

LMP3 is the junior Le Mans Prototype category, with teams choosing to use either the Ligier JS P320 or Duqueine M30-D08 chassis, all powered by the same Nissan V8 engine. The driver line ups are a mixture of professional and amateur drivers, with many of the stars of the future choosing to compete in LMP3 as the first step on the ladder to the 24 Hours of Le Mans. The number panel on a LMP3 car is purple.

The no17 COOL Racing Ligier trio of Adrien Chila, Alejandro Garcia and Marcos Siebert won their third race of the season at Spa-Francorchamps and will start the 4 Hours of Algarve with a 46-point advantage over Kai Askey, Wyatt Brichacek and Portugal's Miguel Cristovao in the no13 Inter Europol Competition Ligier. However, with such a large points advantage the leaders just need to finish 7th or better in Friday's race to secure the LMP3 titles with one race remaining.

2023 marks the final season of the LMGTE category, with GT3 taking over next year and this weekend marks the end of an era that began back in 2011. For the final season there are 12 cars entered with five Ferrari 488s, four Porsche 911s and three Aston Martin Vantage. The driver line ups in LMGTE must also feature one bronze driver who must compete in qualifying. The number panel on a LMGTE cars is orange.

4 Hours of Barcelona winners Alessio Picariello, Ryan Hardwick and Zac Robichon finished third in Belgium in the no16 Proton Competition Porsche 911, while the no60 Iron Lynx Porsche of Matteo Cressoni, Claudio Schiavoni and Matteo Cairoli finished on the top step of the podium. This means the two cars are tied on 61 points at the top of the standings, with the no57 Kessel Racing Ferrari just 8 points behind in third spot.