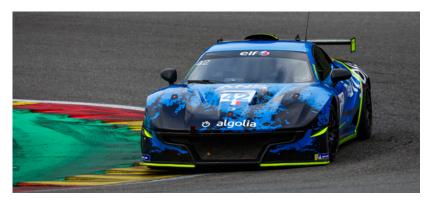

2023 marks the final season of the LMGTE category, with GT3 taking over next year and this weekend marks the end of an era that began back in 2011. For the final season there are 12 cars entered with five Ferrari 488s, four Porsche 911s and three Aston Martin Vantage. The driver line ups in LMGTE must also feature one bronze driver who must compete in qualifying. The number panel on a LMGTE cars is orange.

4 Hours of Barcelona winners Alessio Picariello, Ryan Hardwick and Zac Robichon finished third in Belgium in the no16 Proton Competition Porsche 911, while the no60 Iron Lynx Porsche of Matteo Cressoni, Claudio Schiavoni and Matteo Cairoli finished on the top step of the podium. This means the two cars are tied on 61 points at the top of the standings, with the no57 Kessel Racing Ferrari just 8 points behind in third spot.