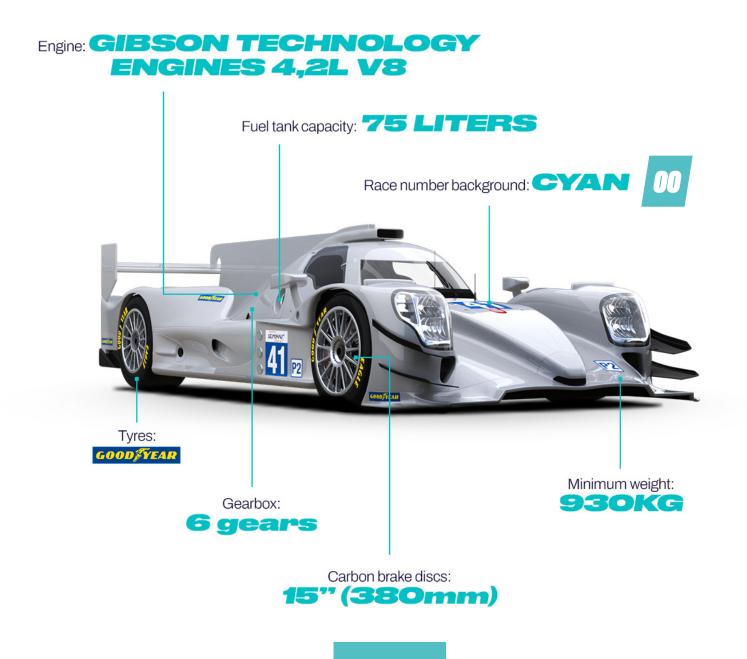

## LMP2 PRO/AM

A crew of 2 or 3 drivers must include at least one Bronze driver. Two Platinium drivers cannot be entered in the same line up. A crew of 2 or 3 drivers must include at least one Bronze and one Silver driver or two Bronze drivers.