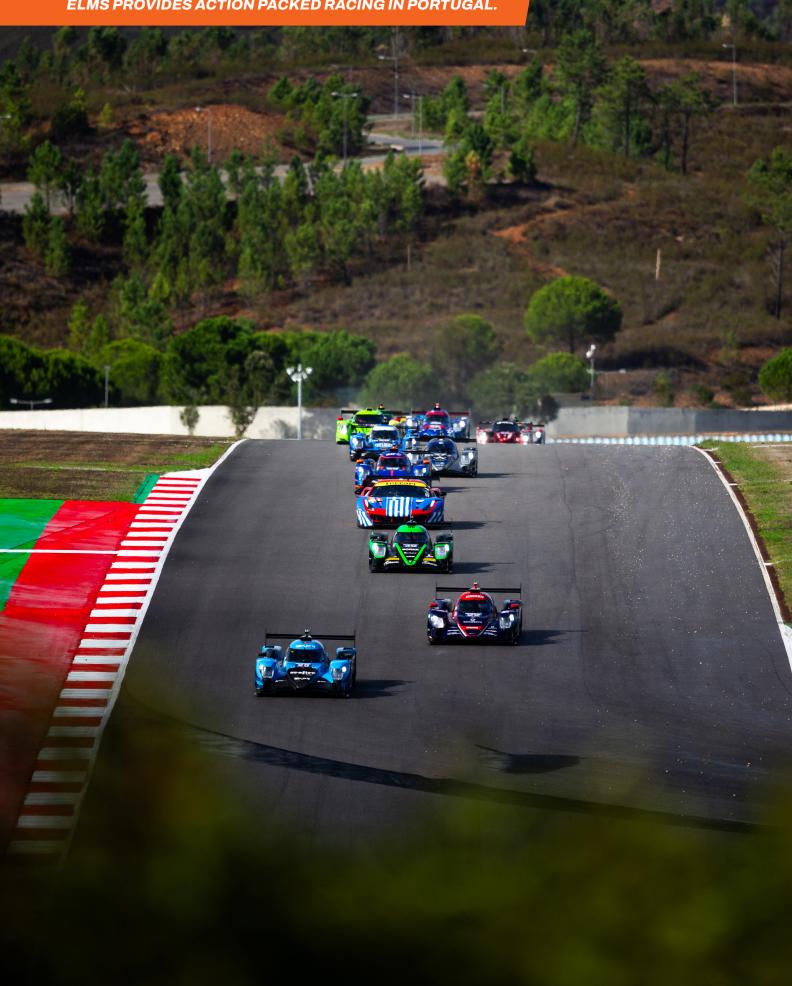

INTERVIEW - LOUIS DELETRAZ, TOM DILLMANN & CHARLES MILESI ELMS PROVIDES ACTION PACKED RACING IN PORTUGAL.

THE PORTIMÃO ROLLER COASTER!

## The Final Showdown

This weekend at the Autodromo Internacional do Algarve the final round of the 2024 European Le Mans Series will take place, with all of the championship titles still up for grabs in the four classes. In the closest championship battle for many years, the LMP2, LMP2 Pro/Am, LMP3 and LMGT3 categories are all going to be decided in Portimão, with the main contenders split by the narrowest of margins after Round 5 in Mugello last month. The grid will consist of 127 drivers and 29 teams representing 30 different nations from all over the world, with seven drivers racing under the Italian flag this weekend.