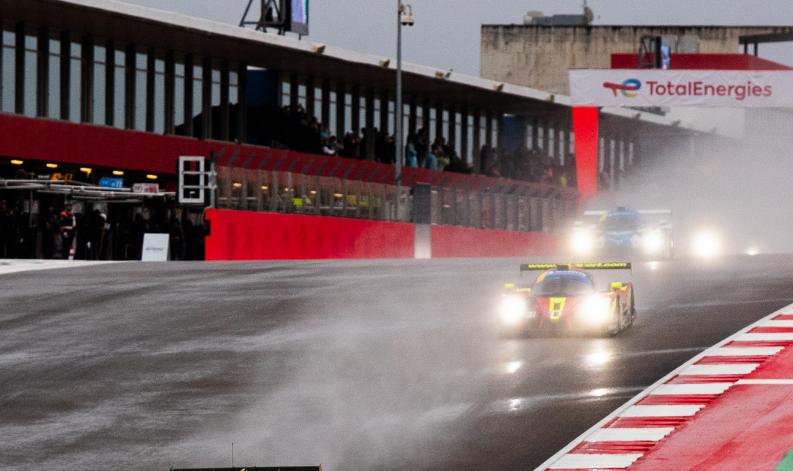

## The Final Showdown

This weekend at the Autodromo Internacional do Algarve the final round of the 2024 European Le Mans Series will take place, with all of the championship titles still up for grabs in the four classes. In the closest championship battle for many years, the LMP2, LMP2 Pro/Am, LMP3 and LMGT3 categories are all going to be decided in Portimão, with the main contenders split by the narrowest of margins after Round 5 in Mugello last month. The grid will consist of 127 drivers and 29 teams representing 30 different nations from all over the world, with seven drivers racing under the Italian flag this weekend.

The fans can enjoy an open paddock and are encouraged to get up close to the cars and drivers during the Pit and Grid walks during the weekend. We hope you will enjoy the 4 Hours of Portimão, the sixth and final race of the 2024 European Le Mans Series.