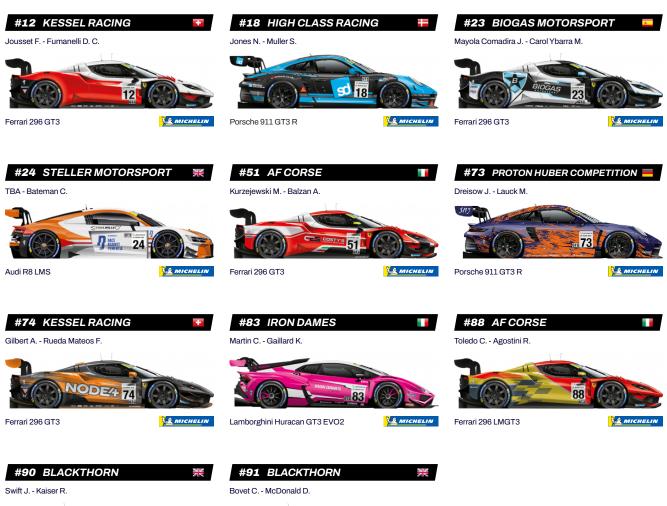

The GT3 grid in Portimao will feature 11 cars from 5 different manufacturers – Aston Martin, Audi, Ferrari, Lamborghini and Porsche.

AF Corse, with Matt Kurzejewski and Alessandro Balzan secured the GT3 titles with the third win of the season in Mugello. The American teammates left Mugello with 107.5 points, 34 points ahead of their AF Corse teammates Custodio Toledo and Riccardo Agostini in the no88 Ferrari 296 with just 26 points left to win in Portugal.

The focus will now be on who will finish in the Vice Champions position, with the no74 Kessel Racing Ferrari of Andrew Gilbert and Fran Rueda Mateos in third on 57.5 points, 16 points behind the second placed car, and 1 point ahead of the no18 High Class Racing Porsche. The friendly and welcoming paddock offers open access for the thousands of fans to get up close and enjoy the Michelin Le Mans Cup, with qualifying on Friday 18 October and the race taking place on Saturday 19 October.