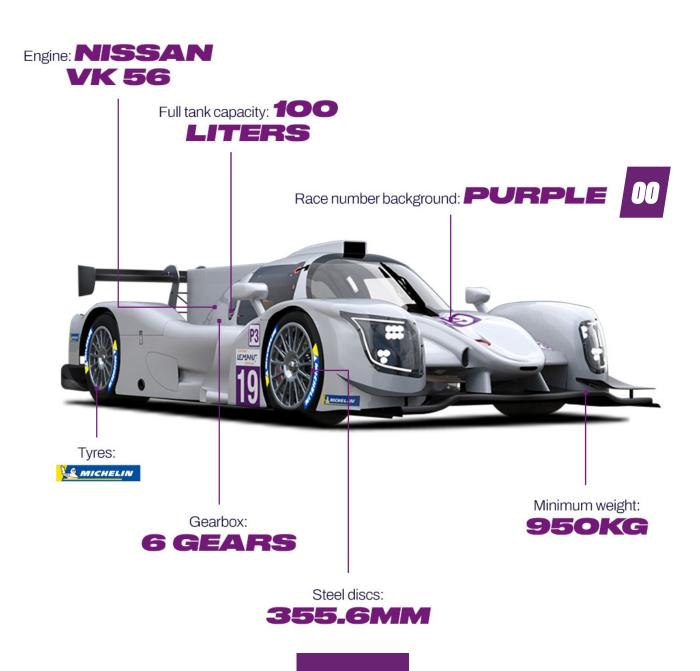

LMP3 is the junior Le Mans Prototype category with teams choosing to use either the Ligier JS P320 or Duqueine M30-D08 chassis, all powered by the same Nissan V8 engine. The number panels are purple for the 10-car strong LMP3 grid.

## **ELMS TOP CLASS**

The LMP2 is a racing car with no production minimum required. It allows teams, as well as drivers, to gradually progress to the highest level. It is a closed cockpit car, destined only to teams independent of manufacturers and/or engine suppliers. Because of their superior performances and level of technological development, they have a star status within endurance racing.

LE MANS PROTOTYPE 2

**4 HOURS OF PORTIMÃO** 

OCTOBER 17-19 2024