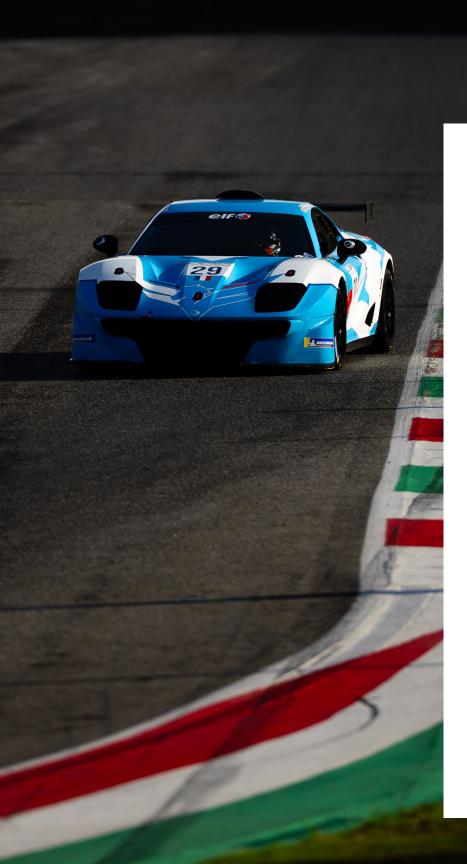

Eleven cars will contest the LMGT3 category and will see Ferrari, Aston Martin, Porsche, and Lamborghini go head-to-head. The number panels on the LMGT3 cars is orange. If the LMP3 title race looks close, then LMGT3 will be a surprise as the top two cars are tied on 64 points and no less than nine of the eleven entries have a mathematical chance of taking the first ever ELMS LMGT3 crown.

Two wins in a row have put Swiss team Kessel Racing at the head of the leader board with Daniel Serra, Esteban Masson and Takeshi Kimura on 64 points. Fellow Swiss outfit Racing Spirit of Leman are also on 64 points, but Casper Stevenson, Derek Deboer and Valentin Hasse Clot are classified in second spot thanks to Kessel Racings two race wins to their two podium finishes.

The no86 GR Racing Ferrari is third, with Davide Rigon, Ricardo Pera and Michael Wainwright just 8 points behind on 56 points. Iron Lynx is on 51-points after five races, Grid Motorsport by TF has 50 points, AF Corse 47 points, Iron Dames 46 points, Formula Racing 44 points and the ninth placed Spirit of Race is on 39 points, 25 behind the leaders but with 26 points still to be won in Portimão, anything is possible.