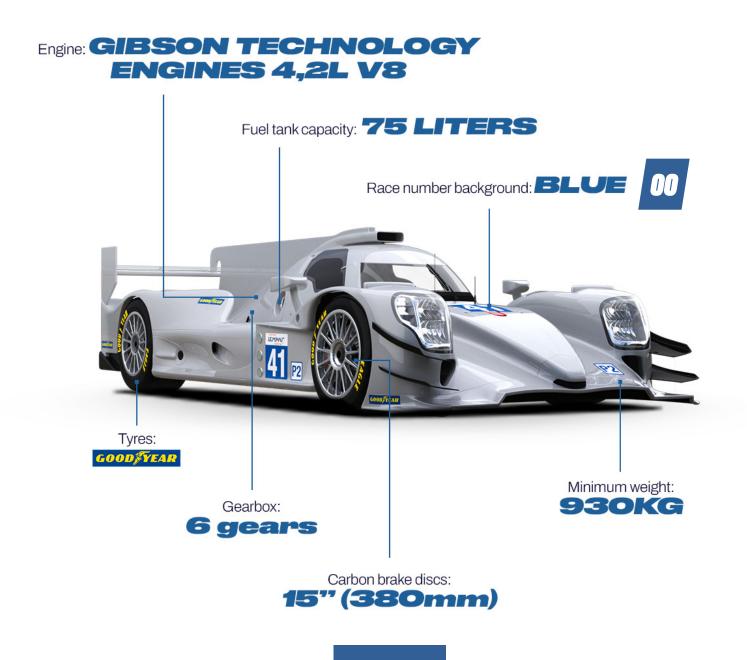

## LMP2 PRO/AM

A crew of 2 or 3 drivers must include at least one Bronze driver. Two Platinium drivers cannot be entered in the same line up. A crew of 2 or 3 drivers must include at least one Bronze and one Silver driver or two Bronze drivers.