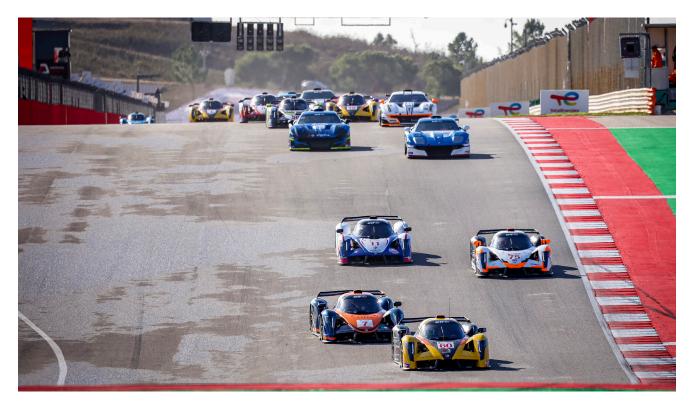

## The Final Showdown

This weekend at the Autodromo Internacional do Algarve the final round of the 2024 European Le Mans Series will take place, with all of the championship titles still up for grabs in the four classes. In the closest championship battle for many years, the LMP2, LMP2 Pro/Am, LMP3 and LMGT3 categories are all going to be decided in Portimão, with the main contenders split by the narrowest of margins after Round 5 in Mugello last month. The grid will consist of 127 drivers and 29 teams representing 30 different nations from all over the world, with seven drivers racing under the Italian flag this weekend.

## LET THE GAMES BEGIN

Since 2017 the Autodromo Internacional do Algarve has hosted the season finale of the European Le Mans Series and the eighth edition of the 4 Hours of Portimao promises to be extra special with all the titles to be decided in the same weekend.