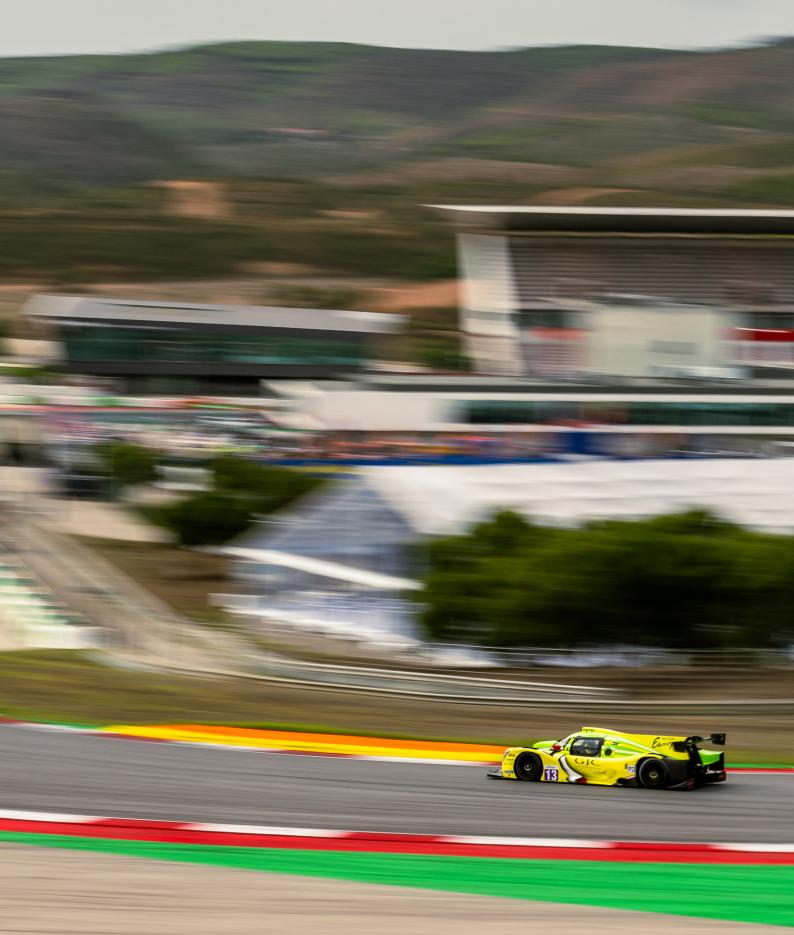

LE CASTELLET RACE WINNERS INTER EUROPOL COMPETITION ARE IN CONTENTION TO WIN THEIR FIRST ELMS LMP2 TITLE.

**4 HOURS OF PORTIMÃO** 

OCTOBER 17-19 2024

The 4.653km track has often been described as a roller coaster ride thanks to its steep elevation changes and fast corners. So, what do the two drivers think of the circuit that will decide who goes home with the trophies?

"I love Portimao. ELMS at this track is always a challenge and produces exciting

races," said Louis Deletraz. "My favourite part is all Sector 3, with the elevation changes and blind corners. This part of the track is not easy with the traffic."

"It's a nice track with good elevation," was Dillmann's response. "My favourite part is the first sector, with has a really nice rhythm. Overall, it's a challenge – a great circuit - one we all look forward to

with that end of season feeling!"

"I like this track quit a lot, did a pole position last time I raced there in the ELMS, so for sure it's a track which suits me well," said Charles Milesi. "My favourite part is the up and downhill parts of the 2 sector which is always a roller coaster feeling every time we are coming in this area of the track."