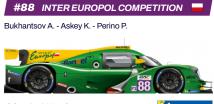

The championship standings are incredibly tight with just six points separating the top two teams and with four cars still able to take the title. Robert Kubica, Louis Deletraz and Jonny Edgar lead the LMP2 category in the no14 AO by TF on 75 points. Sebastian Alvarez, Tom Dillmann and Vlad Lomko in the no43 Inter Europol Competition are on 69 points. A win for either of these cars would secure the 2024 Driver and Team titles.

While Tom Dillmann has yet to add an ELMS title to his impressive CV, the driver of the no43 Inter Europol Competition Oreca has won in the Michelin Le Mans Cup, lifting the 2022 LMP3 title with Swiss team Racing Spirit of Leman. He had a similar take on the championship battle to Louis Deeltraz, "If we win the race, we win the championship, so it is quite simple!