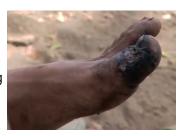

Some of the children who will receive shoes live near garbage dumps, where they scavenge for food and items to sell. They walk over trash and broken glass, risking cuts, infection and disease. Others must navigate dangerous terrain in search for water sources or cross hot, burning sands in

desert regions - all without the protection of shoes.

For poverty stricken children in underdeveloped nations, a small cut on the bottom of a foot can be devastating, as it creates a gateway for infection to enter their small bodies, this can have long-lasting consequences such as crippled feet, disease, and in rare cases, death.