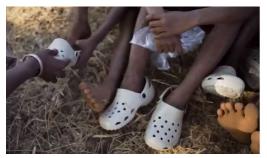

\$5 WILL PROVIDE 1 PAIR OF SHOES

2 PNG WITH YWAM MEDICAL SHIPS

MATCHING DONATIONS — \$ BECOMES \$\$

Heritage of Faith Gold Coast WILL MATCH ALL gifts to PNG

Gifts of CASH or Credit Card slips go into the slot on top of the box

#### THIS CHRISTMAS YOUR GIFT OF SHOES CAN SAVE A LIFE

\$ 5 will provide 1 pair of shoes

\$ 50 will provide 10 pairs of shoes

\$100 will provide 20 pairs of shoes