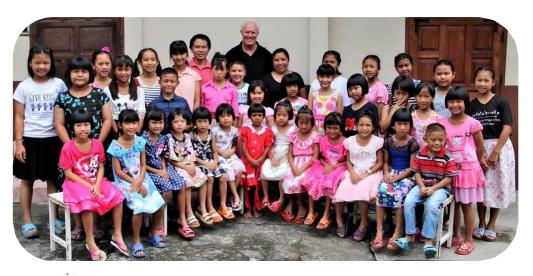

## **GIVE KIDS HOPE — THAILAND**

### **Christmas for 39 children**

#### Christmas 2017

This year we are sending money over to Stephen, Sammy and the children for Christmas. Sammy will be able to shop for 'special surprises' for each of the children.

Sometimes while helping children survive another day, we lose sight of the little things in life that children are meant to enjoy, something simple like a new pair of shoes! "Christmas joy comes in pairs!" Sharing the gift of new shoes with a child who has never had a new pair or has maybe never even worn shoes, is a moment of pure joy.