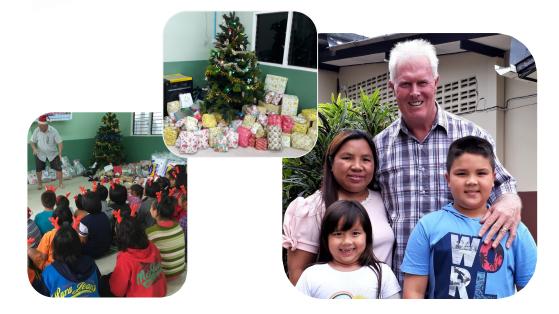

#### Christmas 2017

This year we are sending money over to Stephen, Sammy and the children for Christmas. Sammy will be able to shop for 'special surprises' for each of the children.

Sometimes while helping children survive another day, we lose sight of the little things in life that children are meant to enjoy, something simple like a new pair of shoes! "Christmas joy comes in pairs!" Sharing the gift of new shoes with a child who has never had a new pair or has maybe never even worn shoes, is a moment of pure joy.