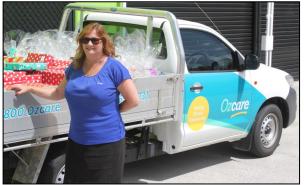

# OZCARE QLD

**OZCARE WOMEN'S REFUGE** – for women and their children who are unable to stay at home because of domestic or family violence.

#### YOU CAN BRING JOY TO THE HURTING!

CHRISTMAS GIFTS FOR 6 MOTHERS AND 10 CHILDREN [ EACH GIFT TO THE VALUE OF \$20 ]

Gifts of CASH or Credit Card slips go into the slot on top of box EFTPOS is also available at the Information desk