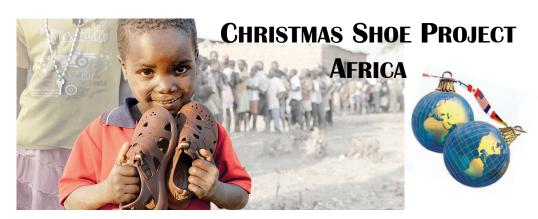

✓ VOLUNTEERS NEEDED - TUESDAY 12TH DECEMBER - 9AM
TO PACK FOOD HAMPERS

PLEASE SIGN UP AT THE INFORMATION DESK OR SEE JIM, LYNNE OR VICKI

1 CHRISTMAS SHOFS FOR AFRICA

Gifts of CASH or Credit Card slips go into the slot on top of the box EFTPOS is also available at the Information desk

\$5 WILL PROVIDE 1 PAIR OF SHOES

2 PNG WITH YWAM MEDICAL SHIPS

MATCHING DONATIONS — \$ BECOMES \$\$

Heritage of Faith Gold Coast WILL MATCH ALL gifts to PNG

Gifts of CASH or Credit Card slips go into the slot on top of the box

#### THIS CHRISTMAS YOUR GIFT OF SHOES CAN SAVE A LIFE

\$ 5 will provide 1 pair of shoes

\$ 50 will provide 10 pairs of shoes

\$100 will provide 20 pairs of shoes