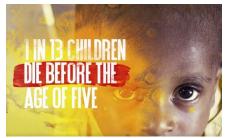

Our ship helps overcome the challenge by accessing isolated communities with medical specialists, supplies, health services, mentoring and support for rural health workers.

YOUR GIFT THIS CHRISTMAS WILL HELP PNG PEOPLE LIVE

\$5 WILL PROVIDE 1 PAIR OF SHOES

2 PNG WITH YWAM MEDICAL SHIPS

MATCHING DONATIONS — \$ BECOMES \$\$

Heritage of Faith Gold Coast WILL MATCH ALL gifts to PNG

Gifts of CASH or Credit Card slips go into the slot on top of the box