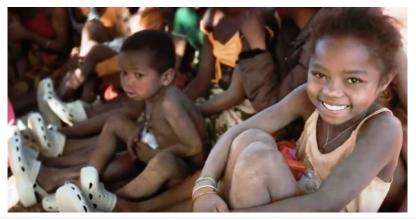

#### Christmas 2017

This year we are sending money over to Stephen, Sammy and the children for Christmas. Sammy will be able to shop for 'special surprises' for each of the children.

Sometimes while helping children survive another day, we lose sight of the little things in life that children are meant to enjoy, something simple like a new pair of shoes! "Christmas joy comes in pairs!" Sharing the gift of new shoes with a child who has never had a new pair or has maybe never even worn shoes, is a moment of pure joy.

Some of the children who will receive shoes live near garbage dumps, where they scavenge for food and items to sell. They walk over trash and broken glass, risking cuts, infection and disease. Others must navigate dangerous terrain in search for water sources or cross hot, burning sands in

desert regions - all without the protection of shoes.

For poverty stricken children in underdeveloped nations, a small cut on the bottom of a foot can be devastating, as it creates a gateway for infection to enter their small bodies, this can have long-lasting consequences such as crippled feet, disease, and in rare cases, death.

Thank God that such a simple idea – sturdy, durable shoes – has such a big impact on the health of children around the world.

THIS YEAR FOR CHRISTMAS YOU CAN SPREAD THE GOOD NEWS OF JESUS' LOVE PRESENTED AS NEW SHOES!

#### THIS CHRISTMAS YOUR GIFT OF SHOES CAN SAVE A LIFE

\$ 5 will provide 1 pair of shoes

\$ 50 will provide 10 pairs of shoes

\$100 will provide 20 pairs of shoes