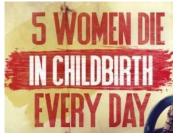

Our ship helps overcome the challenge by accessing isolated communities with medical specialists, supplies, health services, mentoring and support for rural health workers.

YOUR GIFT THIS CHRISTMAS WILL HELP PNG PEOPLE LIVE

\$5 WILL PROVIDE 1 PAIR OF SHOES

2 PNG WITH YWAM MEDICAL SHIPS

MATCHING DONATIONS — \$ BECOMES \$\$

Heritage of Faith Gold Coast WILL MATCH ALL gifts to PNG

Gifts of CASH or Credit Card slips go into the slot on top of the box