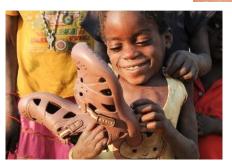

#### Christmas 2017

This year we are sending money over to Stephen, Sammy and the children for Christmas. Sammy will be able to shop for 'special surprises' for each of the children.

Sometimes while helping children survive another day, we lose sight of the little things in life that children are meant to enjoy, something simple like a new pair of shoes! "Christmas joy comes in pairs!" Sharing the gift of new shoes with a child who has never had a new pair or has maybe never even worn shoes, is a moment of pure joy.

Some of the children who will receive shoes live near garbage dumps, where they scavenge for food and items to sell. They walk over trash and broken glass, risking cuts, infection and disease. Others must navigate dangerous terrain in search for water sources or cross hot, burning sands in

desert regions - all without the protection of shoes.

For poverty stricken children in underdeveloped nations, a small cut on the bottom of a foot can be devastating, as it creates a gateway for infection to enter their small bodies, this can have long-lasting consequences such as crippled feet, disease, and in rare cases, death.

Thank God that such a simple idea – sturdy, durable shoes – has such a big impact on the health of children around the world.

THIS YEAR FOR CHRISTMAS YOU CAN SPREAD THE GOOD NEWS OF JESUS' LOVE PRESENTED AS NEW SHOES!

#### THIS CHRISTMAS YOUR GIFT OF SHOES CAN SAVE A LIFE

\$ 5 will provide 1 pair of shoes

\$ 50 will provide 10 pairs of shoes

\$100 will provide 20 pairs of shoes