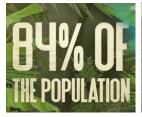

Our ship helps overcome the challenge by accessing isolated communities with medical specialists, supplies, health services, mentoring and support for rural health workers.

YOUR GIFT THIS CHRISTMAS WILL HELP PNG PEOPLE LIVE

\$5 WILL PROVIDE 1 PAIR OF SHOES

2 PNG WITH YWAM MEDICAL SHIPS

MATCHING DONATIONS — \$ BECOMES \$\$

Heritage of Faith Gold Coast WILL MATCH ALL gifts to PNG

Gifts of CASH or Credit Card slips go into the slot on top of the box