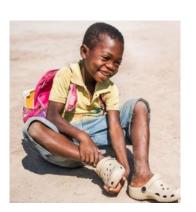

#### Christmas 2017

This year we are sending money over to Stephen, Sammy and the children for Christmas. Sammy will be able to shop for 'special surprises' for each of the children.

Sometimes while helping children survive another day, we lose sight of the little things in life that children are meant to enjoy, something simple like a new pair of shoes! "Christmas joy comes in pairs!" Sharing the gift of new shoes with a child who has never had a new pair or has maybe never even worn shoes, is a moment of pure joy.

Thank God that such a simple idea – sturdy, durable shoes – has such a big impact on the health of children around the world.

THIS YEAR FOR CHRISTMAS YOU CAN SPREAD THE GOOD NEWS OF JESUS' LOVE PRESENTED AS NEW SHOES!

#### THIS CHRISTMAS YOUR GIFT OF SHOES CAN SAVE A LIFE

\$ 5 will provide 1 pair of shoes

\$ 50 will provide 10 pairs of shoes

\$100 will provide 20 pairs of shoes