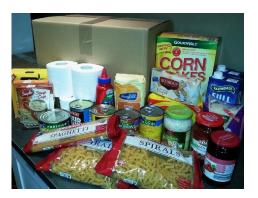

## **5 BOXES FOR CHRISTMAS**

- 1. CHRISTMAS SHOES FOR AFRICA 300 pairs of shoes for the children
- 2. PNG WITH YWAM MEDICAL SHIPS
  With Heritage of Faith Gold Coast matching your donations = \$2,622
- 3. HOPE KIDS HOME THAILAND
  Finances = gifts for Thailand Stephen & Sammy and all 40 children
- 4. CHILDREN'S & MUMS GIFTS FOR OZCARE WOMEN'S REFUGE Gifts for 6 Mums & 10 Children
- 5. CHRISTMAS HAMPERS FOR AFTERCARE AND OZCARE 68 Hampers for Aftercare and 6 Hampers for Ozcare