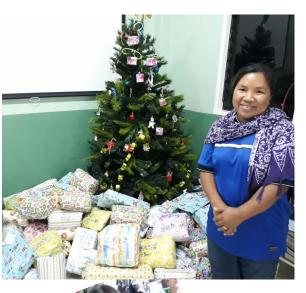

## **5 BOXES FOR CHRISTMAS**

- 1. CHRISTMAS SHOES FOR AFRICA 300 pairs of shoes for the children
- 2. PNG WITH YWAM MEDICAL SHIPS
  With Heritage of Faith Gold Coast matching your donations = \$2,622
- 3. HOPE KIDS HOME THAILAND
  Finances = gifts for Thailand Stephen & Sammy and all 40 children
- 4. CHILDREN'S & MUMS GIFTS FOR OZCARE WOMEN'S REFUGE Gifts for 6 Mums & 10 Children
- 5. CHRISTMAS HAMPERS FOR AFTERCARE AND OZCARE 68 Hampers for Aftercare and 6 Hampers for Ozcare

THANK YOU to our amazing volunteers who packed and wrapped each gift and hamper with love and prayer.

AFTERCARE

# **CHRISTMAS**

THANKS to our AWESOME supporters, the children from the Hope Kids Home had a BIG SURPRISE on Christmas morning.

40 children plus staff and friends from the Hope Kids Home in Northern Thailand opening their presents.