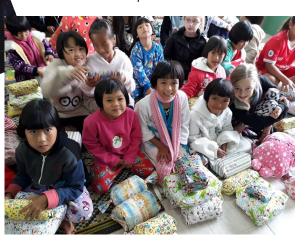

# **CHRISTMAS**

THANKS to our AWESOME supporters, the children from the Hope Kids Home had a BIG SURPRISE on Christmas morning.

40 children plus staff and friends from the Hope Kids Home in Northern Thailand opening their presents.

### **GIVE KIDS HOPE**

Each Sunday we minister worship, word and love to over 100 children at a local Thai government boarding school. For more than 5 years we have been sowing into these children who are from a marginalized hilltribe group (Akha).