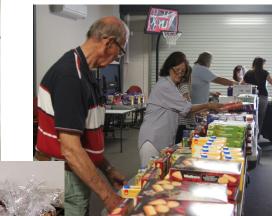

#### www.heritageoffaith.com.au/hands-of-compassion

Our Hands of Compassion Ministry is our community outreach program, reaching out to those in our community who are without food due to difficult circumstances in their lives. Through community support and agency referrals, these people are able to come to us and access our service which provides emergency food parcels free of charge. It is our heart to meet this basic need of the people and show them the love of God in action and also to give them hope for a better way of life.

If you would like to support this ministry, you can give to Hands of Compassion by using the offering envelopes at church or contacting our church office.

Your financial donations towards Hands of Compassion will go towards supporting those in need.