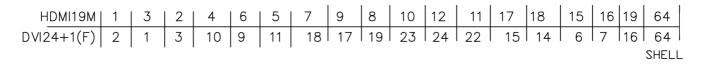

- 1. CABLE:28AWG,UL1007,WIRE,8C,BLUE\*8C,PVC JACKET
- 2. LENGTH: 15MM\*8C
- 3. CONNECTOR:DVI24+1F\*1PCS,HDMI19M\*1PCS
- 4. CONTACTS

RoHS / REACH / CE

rspro.com