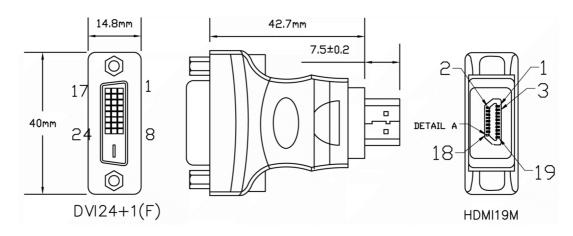

## **RS PRO HDMI to DVI-D Adapter - Black**

Stock number: 182-8558

EN

The RSPRO Male HDMI to Female DVI-D adapter which has a black PVC jack and connectors have a gold flash covering to prevent corrosion.

There are three different types of DVI cables which all share a common connector, DVI-A(analogue), DVI-D(digital) and DVI-I(integrated).

This cable will passively convert a HDMI signal to DVI-D

DVI-D and DVI-I are also split into two types of cable, dual link and single link. Dual link has all the pins connected to achieve higher resolutions where as single link may have the physical pins present but some will not be connected inside the cable.

- 1. CABLE:28AWG,UL1007,WIRE,8C,BLUE\*8C,PVC JACKET
- 2. LENGTH: 15MM\*8C
- 3. CONNECTOR:DVI24+1F\*1PCS,HDMI19M\*1PCS
- 4. CONTACTS

RoHS / REACH / CE

rspro.com