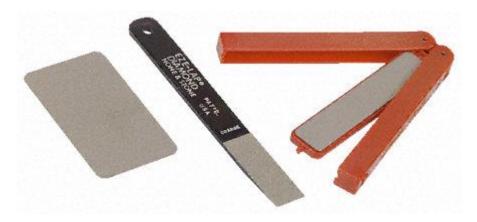

#### **Diamond Hones**

Handle-type, with 51mm x 19mm hone bonded to plastic handle (overall size 150mm x 19mm x 4mm)

Double-folding-handle-type, with 102mm x 19mm hone bonded to plastic double folding handle (size 235mm x 28mm (open), 125mm x 28mm (closed)

Stainless steel 'credit card size' hone 82.5mm x 51mm for general rework or tool room applications, supplied in PVC wallet

#### **Diamond Hones**

Eze-lap<sup>®</sup> diamond hones feature industrial grade diamond particles uniformly distributed in a stainless steel alloy. They are ideal for sharpening or re-work of hardened metal components. Characteristics include excellent and uniform performance, corrosion resistance and longevity of life.