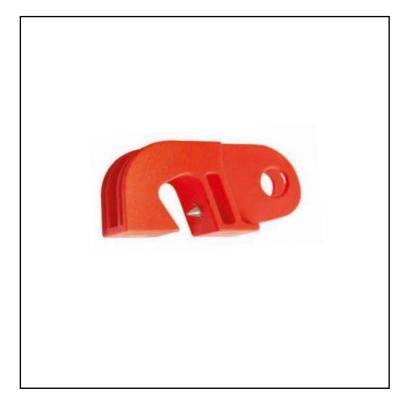

## **FEATURES**

- UNIVERSAL
  CIRCUIT
  BREAKER
  LOCKOUT(
  WITHOUT TAIL)
- MADE OF ABS
- BRASS PHEROLE AND STAINLESS STEEL SCREW IS USED
- STRONG, DURABLE, AND CORROSION RESISTANT.

## **Product Description**

- SAFE & EFFECTIVE METHOD FOR LOCKING OUT CIRCUIT BREAKERS (MCCB's)
- THIS LOCKOUT DEVICE CAN EASILY BE INSTALLED WITH THE AID OF A SCREWDRIVER.
- A PADLOCK SHOULD BE APPLIED TO LOCKOUT THIS DEVICE.