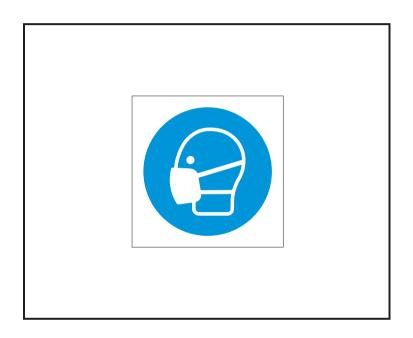

## **Datasheet**

ENGLISH

| RS Article Number | : | 8134498                |
|-------------------|---|------------------------|
| Description       | : | Wear a Mask Sign Label |

| Standards Met    | : | ISO 7010                                     |
|------------------|---|----------------------------------------------|
| Color            | : | Blue Background White Image ( As Per Photo ) |
| Text Message     | : | Wear a Mask Sign                             |
| Material         | : | Vinyl                                        |
| Size             | : | 100mm x 100mm                                |
| Mounting Type    | : | Self Adhesive                                |
| Text Language    | : | None                                         |
| Sign Description | : | Wear a Mask Sign                             |
| Category         | : | Safety Signs                                 |

Note: Image above is not to the scale.

RS, Professionally Approved Products, gives you professional quality parts across all products categories. Our range has been testified by engineers as giving comparable quality to that of the leading brands without paying a premium price.