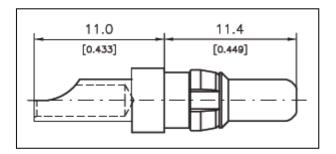

# Dimensions mm (Inch):

## **Specification:**

Contact Material: Copper AlloyContact Plating: Gold over Nickel

Contact Type: PowerCurrent Rating: 40AGender: FemaleLength: 22.8mm

Termination Method: Solder
 Wire Size: 12 → 8 AWG