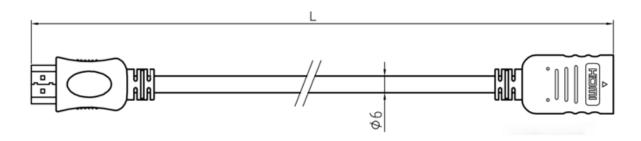

## **Product Description**

The RSPRO 3 metre male to female HDMI cable which has a black PVC jack and an outer diameter of 6mm. The connectors have a gold flash covering to prevent corrosion.

The connector hoods are also made of black PVC with a small foot print of 19.44mm wide and 11mm high, and have a strain relief to prevent the jacket splitting around the boot.