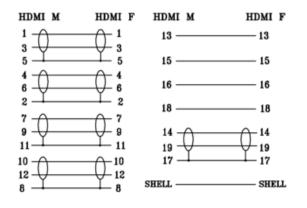

- 1. HDMI CABLE V1.4 WIRE GAUGE: 30AWG COPPER [(30#\*1P+D+FAM)\*5P +30#\*4C+AL+D+BLACK PVC6.0MM]
- 2. HOOD: MOLDING TYPE, BLACK IN COLOR
- 3. CABLE ELECTRICAL TEST: 100% OPEN SHORT & MISS WIRE TEST.
- 4. PACKING: 1PC/POLYBAG