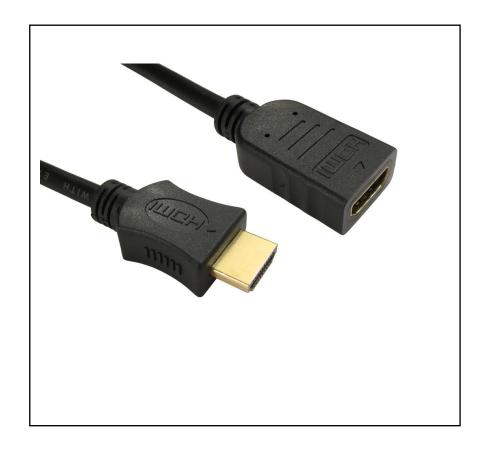

## **Product Description**

The RSPRO 3 metre male to female HDMI cable which has a black PVC jack and an outer diameter of 6mm. The connectors have a gold flash covering to prevent corrosion.

The connector hoods are also made of black PVC with a small foot print of 19.44mm wide and 11mm high, and have a strain relief to prevent the jacket splitting around the boot.