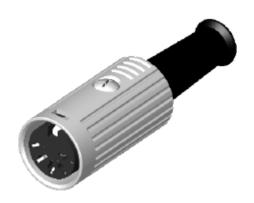

## **5P 180 DIN Cable Jack Push Locking**

RS Stock number 491-190

# **ENGLISH**

| No. | Description  | Material | Treat       |
|-----|--------------|----------|-------------|
| 1   | Shield Cover | Zn Alloy | Nickel Ptd. |
| 2   | Strain Boot  | PVC      |             |
| 3   | 'T' Holder   | Steel    | Nickel Ptd. |
| 4   | Setscrew     | Steel    | Nickel Ptd. |
| 5   | Terminals    | Brass    | Silver Ptd. |