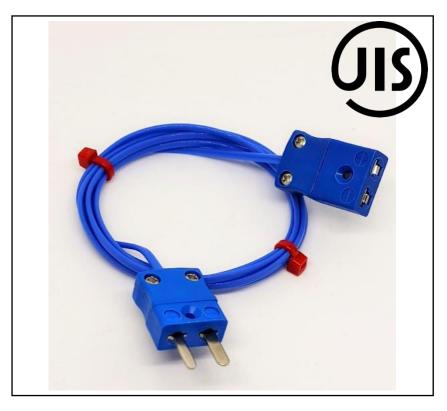

## **FEATURES**

- All round general purpose cable, both waterproof and very flexible
- Thermocouple terminating with a miniature plug & socket
- JI Type K
  thermocouple
- Japanese Industrial Standards (JIS) are the standards used for industrial activities in Japan

# JIS PVC INSULATED FLAT PAIR THERMOCOUPLE CABLE WITH MINIATURE THERMOCOUPLE PLUG & SOCKET 1m

RS Stock No.: 2394556

RS Professionally Approved Products bring to you professional quality parts across all product categories. Our product range has been tested by engineers and provides a comparable quality to the leading brands without paying a premium price.

#### **Product Description**

- Ideal for general purpose use
- All contacts are polarised to ensure correct connection
- Colour coded in accordance with JIS specification

#### **General Specifications**

| Thermocouple Type             | Туре К                                                                        |  |  |
|-------------------------------|-------------------------------------------------------------------------------|--|--|
| Temperature Measurement Range | Cable: -10°C to 105°C<br>Connectors: +200°C                                   |  |  |
| Construction                  | PVC Insulated Thermocouple Cable with Miniature<br>Thermocouple Plug & Socket |  |  |
| Standards Met                 | JIS (Japanese Industrial Standards)                                           |  |  |

#### **Mechanical Specifications**

| Termination Type          | Standard plug & socket          |  |
|---------------------------|---------------------------------|--|
| Compensating Cable Length | 1m                              |  |
| Cable Insulation          | PVC insulated flat pair 7/0.2mm |  |