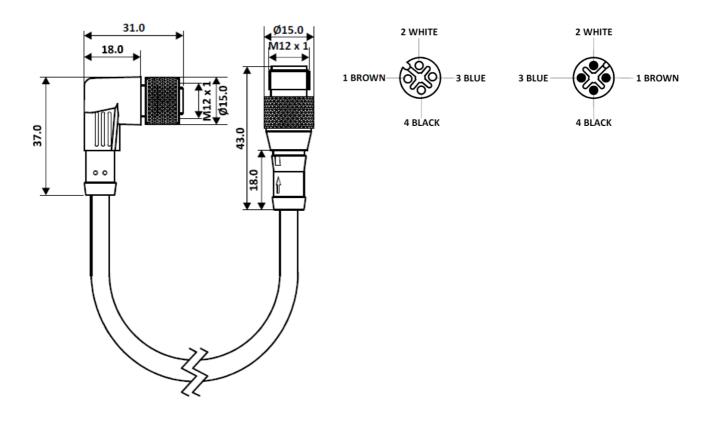

### **Dimensions: (mm)**

RS, Professionally Approved Products, gives you professional quality parts across all products categories. Our range has been testified by engineers as giving comparable quality to that of the leading brands without paying a premium price.