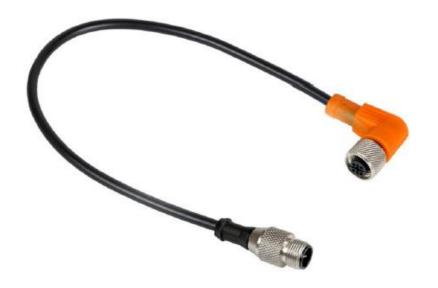

# ENGLISH

# Datasheet

## **Connector Assembly**

RS Stock 877-1211



### **Dimensions: (mm)**



RS, Professionally Approved Products, gives you professional quality parts across all products categories. Our range has been testified by engineers as giving comparable quality to that of the leading brands without paying a premium price.



## Specifications

#### General Specification

| Rated Operational Voltage | 30 V        |
|---------------------------|-------------|
| Current Rating            | 4A          |
| Insulation Resistance     | >= 100 MΩ   |
| Temperature Range         | -25°C +75°C |
| Degree of Protection      | IP67        |

#### **Material Specification**

| Grip Material   | PU                  |
|-----------------|---------------------|
| Contact         | Cu-Zn               |
| Contact Plating | Gold Plated         |
| Contact Carr