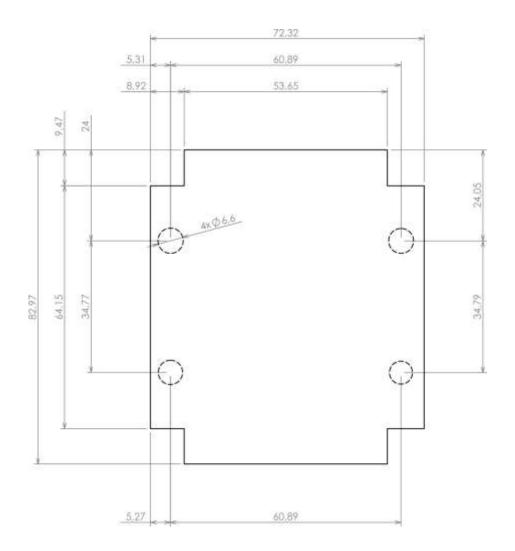

Dashed line shows outline of the mounting boss under PCB board Recommended mounting holes diameter ø3,5mm All dimensions are given within +/-0,5mm tolerance