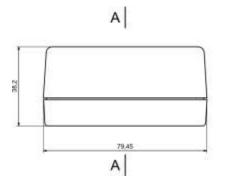

#### rspro.com

| Category               | Two-part Enclosure  |
|------------------------|---------------------|
| Туре                   | Full                |
| Material               | ABS                 |
| Variant                | Without gasket      |
| Height                 | 38.0 mm             |
| Width                  | 80.0 mm             |
| Length                 | 90.0 mm             |
| Color                  | Light gray          |
| Protection level       | IP54                |
| Shock protection level | IK06                |
| Standards Met          | RoHS Compliant      |
| Accessories            | Screw 3/30: 4.0 pcs |
| Certificate number     | CE/031/18           |

Dashed line shows outline of the mounting boss under PCB board Recommended mounting holes diameter ø3,5mm All dimensions are given within +/-0,5mm tolerance