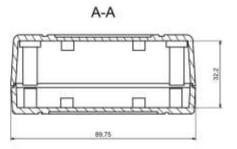

#### rspro.com

| Category               | Two-part Enclosure  |
|------------------------|---------------------|
| Туре                   | Full                |
| Material               | ABS                 |
| Variant                | Without gasket      |
| Height                 | 38.0 mm             |
| Width                  | 80.0 mm             |
| Length                 | 90.0 mm             |
| Color                  | Light gray          |
| Protection level       | IP54                |
| Shock protection level | IK06                |
| Standards Met          | RoHS Compliant      |
| Accessories            | Screw 3/30: 4.0 pcs |
| Certificate number     | CE/031/18           |

Dashed line shows outline of the mounting boss under PCB board Recommended mounting holes diameter ø3,5mm All dimensions are given within +/-0,5mm tolerance