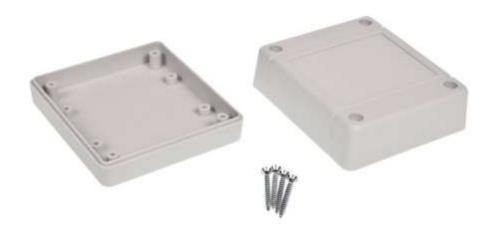

## **Product Details**

Two-part enclosure is made of light gray ABS. The enclosure provides IP54 and IK06 rating it is ideal for applications that doesn't require hermetic seal.

## **Features and Benefits**

- Made of ABS
- Available in light gray color
- Protection against liquids and solid objects: IP54 rating
- Shock protection level: IK06 rating
- Supplied with screws for assembly
- Lid with recess for keypads and overlays

#### rspro.com

| Category               | Two-part Enclosure  |
|------------------------|---------------------|
| Туре                   | Full                |
| Material               | ABS                 |
| Variant                | Without gasket      |
| Height                 | 38.0 mm             |
| Width                  | 80.0 mm             |
| Length                 | 90.0 mm             |
| Color                  | Light gray          |
| Protection level       | IP54                |
| Shock protection level | IK06                |
| Standards Met          | RoHS Compliant      |
| Accessories            | Screw 3/30: 4.0 pcs |
| Certificate number     | CE/031/18           |