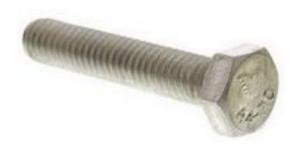

## RS Pro Plain Stainless Steel Hex M6 x 30mm Set Screw

RS Stock No: 190-197

#### **Product Details**

RS Pro set screw measuring M6 x 30 mm, is made of plain A4 grade 316 stainless steel. This set screw with metric thread, features hexagon head and hex drive.

#### **Features and Benefits**

- Stainless steel A4 Hexagon head screws
- Metric thread
- · Features plain finish