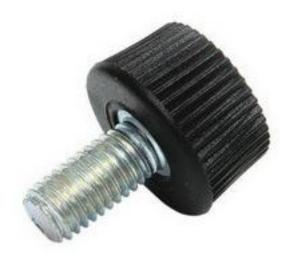

## **Product Details**

RS Pro nylon knob in black colour, features M6 x 15 thread size. It has high impact resistant thermoplastic and is suitable where fine adjustment is required.

## **Features and Benefits**

- Tapered low profile fine knurled thumb screw knob
- Suitable where fine adjustment is required
- Male thread, zinc plated steel
- Knob of black high impact resistant thermoplastic

## **Specifications:**

| Body Material   | Nylon         |
|-----------------|---------------|
| Colour          | Black         |
| Knob Diameter   | 15 mm         |
| Knob Shape      | Round         |
| Mounting Type   | Threaded Hole |
| Thread Diameter | M6            |
| Thread Length   | 15 mm         |
| Thread          | M6 x 15       |
|                 |               |