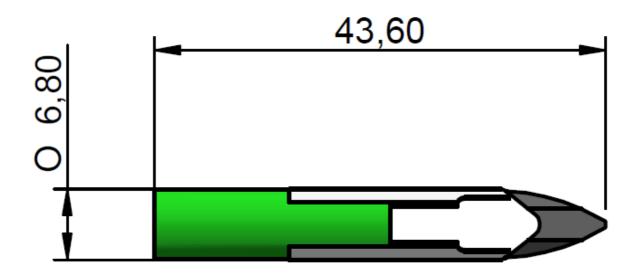

### **Datasheet**

# **ENGLISH**

# **Telephone Slide LED Indicator Lamp**

RS Stock number 204-170

### Dimensions (mm):



## **Specifications:**

| LED/Multiled        | LED            |
|---------------------|----------------|
| Mounting Size       | -              |
| Mounting Finish     | -              |
| Protection          | -              |
| Mount Holder        | T6.8 SlideBase |
| Chip Qty            | 1              |
| Indicator Colour    | Green          |
| Optimum Voltage (V) | 28V dc         |
| Rectifier           | -              |

| AC Current          | -             |
|---------------------|---------------|
| DC Current          | 15mA          |
| Voltage Tolerance   | 10%           |
| Optimum Temperature | -30°C +60°C   |
| Storage Temperature | -30°C+60°C    |
| Contact Tab         | T6.8 Slidebar |
| Wavelength (nm)     | 525           |
| Intensity           | 2100mcd       |

RS