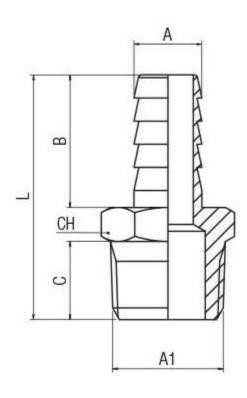

| Α  | A1  | В    | С  | L    | СН | Pack. |
|----|-----|------|----|------|----|-------|
| 12 | 1/4 | 19.5 | 11 | 35.5 | 14 | 10    |

#### **Mechanical Specifications**

| Maximum Working Pressure | 100bar           |  |
|--------------------------|------------------|--|
| Threaded Connection      | 1/4 in BSPT Male |  |
| Thread Standard          | BSPT             |  |
| Thread Gender            | Male             |  |
| Connector Gender         | Male             |  |
| Hose Inner Diameter      | 12mm             |  |
| Thread Size              | 1/4in            |  |
| Chamfer Size             | 14mm             |  |