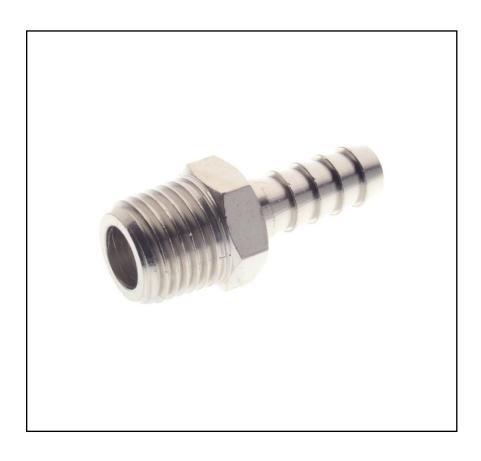

# RS PRO MALE HOSE ADAPTER (TAPER)

RS Stock No.: 2312541

RS PROfessionally Approved Products bring to you professional quality parts across all product categories. Our product range has been tested by engineers and provides a comparable quality to the leading brands without paying a premium price.

### **Product Description**

The RS PRO male hose adapter (taper) mainly used in compressed air, pneumatic automation, industrial water circuit applications. High performances in pressure and temperatures (+300°C). Available with sharp threads. RoHS and REACH compliant.

### **General Specifications**

| Coupling Type | Straight                                                           |  |  |
|---------------|--------------------------------------------------------------------|--|--|
| Body Material | Brass                                                              |  |  |
| Application   | Compressed Air, Pneumatic Automation, Textile, Packaging, Handling |  |  |

#### **Mechanical Specifications**

| Maximum Working Pressure | 100bar           |  |
|--------------------------|------------------|--|
| Threaded Connection      | 1/4 in BSPT Male |  |
| Thread Standard          | BSPT             |  |
| Thread Gender            | Male             |  |
| Connector Gender         | Male             |  |
| Hose Inner Diameter      | 12mm             |  |
| Thread Size              | 1/4in            |  |
| Chamfer Size             | 14mm             |  |