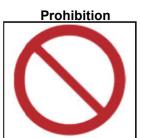

#### SAFETY SIGN CLASSIFICATIONS WITH COLOURS TO ISO EN 7010 REGULATIONS

A red circular band with a diagonal bar on a white background. The black symbol denotes the the prohibited action