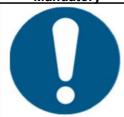

# Mandatory

A blue circle contain a white image denoting that a specific course of action must be taken.