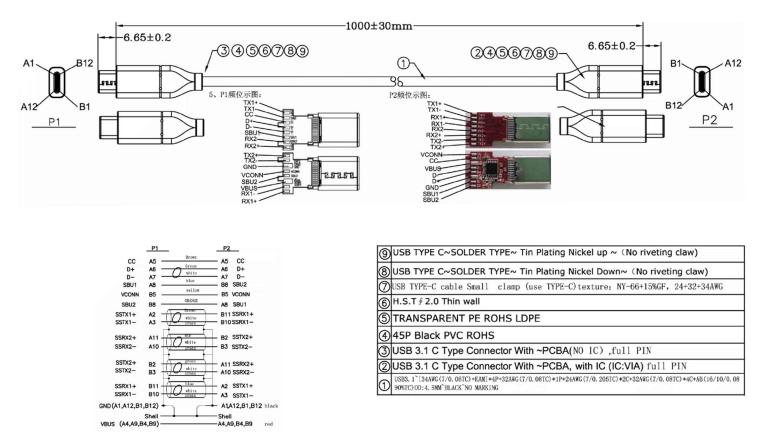

## RS PRO 2mtr USB 3.1 Type C Male to USB 3.1 Type C Male Cable

Stock number: 192-4725

The RS PRO 2 metre USB version 3.1 type C male to type C male cable has a black PVC jacket and connector hoods. The cable flex has copper wire conductors and drain wire, with an aluminium braid, foil shielding and has an outer diameter of 4.5mm.

The connectors are nickel and have a strain relief to help avoid the cable splitting around the edge of the boot.

USB 3.1 supports Alternative Mode commonly known as Alt Mode which allows a 4K digital signal native to DisplayPort, which with the help of other adapters can be convert to other video signal, but the port it is connected must also support Alt Mode.

USB 3.1 also supports 20 volt, 3 amp power delivery.

**RoHS / REACH / CE**