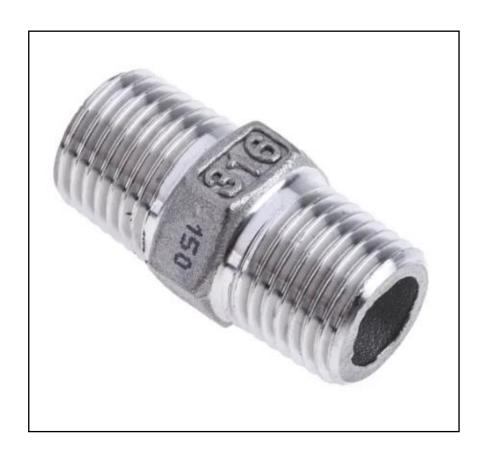

### **FEATURES**

- 316 Stainless Steel
- 150 lb fitting
- With BSPT tapered screw end
- Hexagon Nipple is made from S/40 pipe

# RS PRO Stainless Steel Hexagon Hexagon Nipple 1/4in R(T) Male x 1/4in R(T) Male 1.26in

RS Stock No.: 499-2931

RS Professionally Approved Products bring to you professional quality parts across all product categories. Our product range has been tested by engineers and provides a comparable quality to the leading brands without paying a premium price.

### **Product Description**

Brought to you by RS Pro, a series of stainless steel threaded fittings, suitable for applications requiring a secure and reliable pipe connection. Heavily used within the plumbing industry, water and gas will flow through in a tightly sealed construction. These fittings are made from a durable 316 stainless steel and incorporate a hexagon nipple to ensure a simple and secure connection for pipe and hose work. All models are highly reliable and excellent quality.