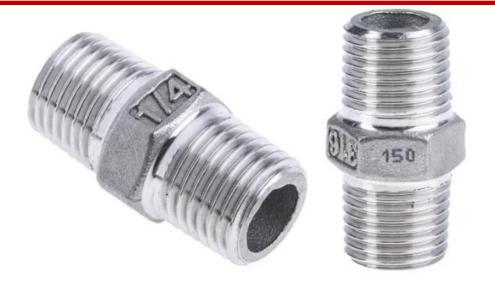

## Stainless Steel Threaded Fittings

### **Product Description**

Brought to you by RS Pro, a series of stainless steel threaded fittings, suitable for applications requiring a secure and reliable pipe connection. Heavily used within the plumbing industry, water and gas will flow through in a tightly sealed construction. These fittings are made from a durable 316 stainless steel and incorporate a hexagon nipple to ensure a simple and secure connection for pipe and hose work. All models are highly reliable and excellent quality.

# Stainless Steel Threaded Fittings