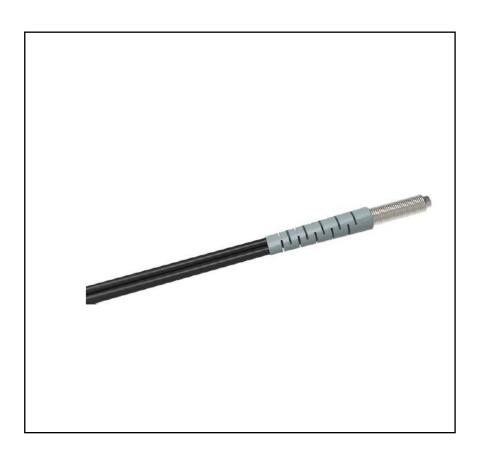

### **Features**

- Standard thread shape for easy installation
- Fiber optic head made of stainless steel, high durability
- Suitable for installation in small spaces with high detection accuracy

## **RS PRO Optical Fiber**

RS Stock No.: 252-2096

RS Professionally Approved Products bring to you professional quality parts across all product categories. Our product range has been tested by engineers and provides a comparable quality to the leading brands without paying a premium price.

# **Optical Fiber**