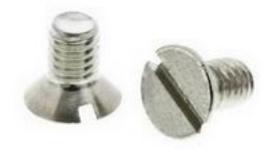

### **Product Details**

RS Pro machine screw measuring M3.5 x 6 mm, is made of brass with nickel plated finish to resist tarnishing. This slotted drive screw features flat head and metric thread.

#### **Features and Benefits**

- Nickel plated brass finish to resist tarnishing
- Nickel plated brass has a metallic shine, does not look brass in colour
- Metric thread

## **Specifications:**

| Drive Type           | Slot           |
|----------------------|----------------|
| Finish               | Nickel Plated  |
| Head Shape           | Countersunk    |
| Material             | Brass          |
| Length               | 6 mm           |
| Thread Pitch         | 0.6            |
| Thread Size (Metric) | M3.5           |
| Head Diameter        | 6.94 to 7.3 mm |
| Head Height          | 2.35 mm        |
| Slot Depth           | 0.9 to 1.2 mm  |
| Slot Width           | 1 mm           |
| Specification        | DIN 963        |
|                      |                |