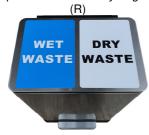

## S2PB60T

TWIN CAVITIES STAINLESS STEEL FOOT PEDAL BIN

Optional: Add-on Recycling Label

Each bin is carefully packed in poly bag, protective form and carton box. Well and neatly packed for inland transport or export.

Optional: Brilliant colours and stunningly crafted graphics label (R1 or R4); pasted on the lid, instantly transform it into an attractive recyclable bin(s). Most ideal for hotels, showrooms, offices, pantries, toilet or in-house recycling programme, etc.