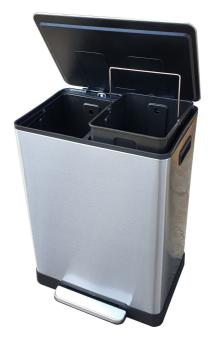

## **Description**

Classy rectangular fingerprint resistant, satin finished stainless steel foot pedal bin c/w plastic inner bin and soft closing lid.

Single pedal system enable user to lift the lid and discard wastes without actually touching it. Twin cavities fulfill your daily waste segregations needs.

Each bin is carefully packed in poly bag, protective form and carton box. Well and neatly packed for inland transport or export.

Optional: Brilliant colours and stunningly crafted graphics label (R1 or R4); pasted on the lid, instantly transform it into an attractive recyclable bin(s). Most ideal for hotels, showrooms, offices, pantries, toilet or in-house recycling programme, etc.