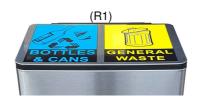

## S2PB60T

TWIN CAVITIES STAINLESS STEEL FOOT PEDAL BIN

Optional: Add-on Recycling Label

Each bin is carefully packed in poly bag, protective form and carton box. Well and neatly packed for inland transport or export.

Optional: Brilliant colours and stunningly crafted graphics label (R1 or R4); pasted on the lid, instantly transform it into an attractive recyclable bin(s). Most ideal for hotels, showrooms, offices, pantries, toilet or in-house recycling programme, etc.