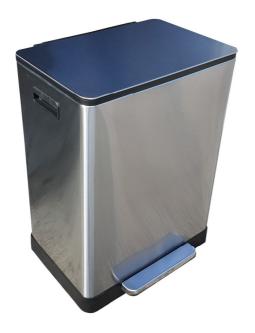

## **Description**

Classy rectangular fingerprint resistant, satin finished stainless steel foot pedal bin c/w plastic inner bin and soft closing lid.

Single pedal system enable user to lift the lid and discard wastes without actually touching it. Twin cavities fulfill your daily waste segregations needs.