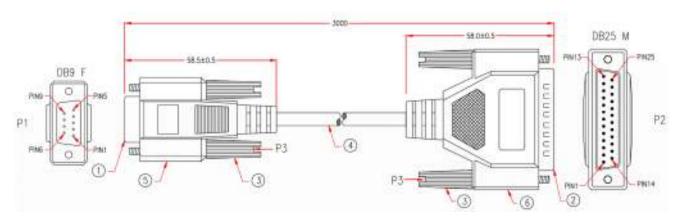

| 6 | BLACK PVC TUBE #3.0*30mm                                                                                      |  |  |
|---|---------------------------------------------------------------------------------------------------------------|--|--|
|   | ALUMINUM FOIL 33*110mm                                                                                        |  |  |
|   | MOLDED PE COLOR TRANSPARENT                                                                                   |  |  |
|   | MOLDED PVC BEIGE                                                                                              |  |  |
| 5 | BLACK PVC TUBE #5.0*22mm                                                                                      |  |  |
|   | Jumper Wor (8.1961/25)/10 x 20mm, 000.5mm, CELOR WHE, 30MWG NO.1900/9810-5210                                 |  |  |
|   | ALUMINUM FOIL 33*65mm                                                                                         |  |  |
|   | MOLDED PE COLOR TRANSPARENT                                                                                   |  |  |
|   | MOLDED PVC BEIGE                                                                                              |  |  |
| * | NON-UL SC 264WG, ALUM-MYLMF FOIL SKELDING WITH DRUM WER<br>OD 5.Drvm, JACKET BEICE, DRAWING No. EMALSKOSC-023 |  |  |
| 3 | MOLDED THUMBSCREW #4-40, LENGTH 46.5mm, BEIGE                                                                 |  |  |
| 2 | DB25 MALE, COLD FLASH ON CONTACTS, BLUE INSULATOR                                                             |  |  |
| 1 | 099 FEMALE, GOLD FLASH ON CONTACTS, BLUE INSULATOR                                                            |  |  |