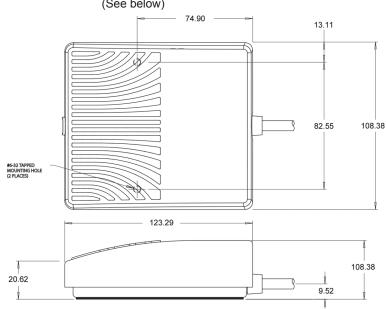

**Features & Benefits** Either side can be wired N/O or N/C. All connections are made internally

with only a single connecting cable required. Saves the cost of 2 foot switches.

Weight 0.7kg

Size (See below)