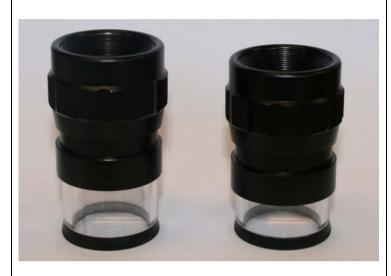

## **Graticule Magnifiers 7 & 10x Magnification**

This range of magnifiers offers a choice of 7x or 10x magnification and is suitable for measurement of linear dimensions, angles, radii and grid sizes depending on which scale is fitted.

Each magnifier is fitted with a Metric No.2 (8) scale 0-20mm x 0.1mm grads. Other scales are available separately, see scales 1 – 4 for specifications

The main body is manufactured from black anodized aluminum and incorporates a positive focusing ring.

Scales are fitted to the base of the clear acrylic drawtube.

Each magnifier is supplied in a velvet lined leatherette case

| RS Code  | Manufactures<br>Code | Description                                                    |
|----------|----------------------|----------------------------------------------------------------|
|          |                      |                                                                |
| 683-0822 | 59-660-001           | Graticule Magnifier 7X with Metric Scale 0-20mm x 0.1mm grads  |
| 683-0826 | 59-660-010           | Graticule Magnifier 10X with Metric Scale 0-20mm x 0.1mm grads |
|          |                      |                                                                |