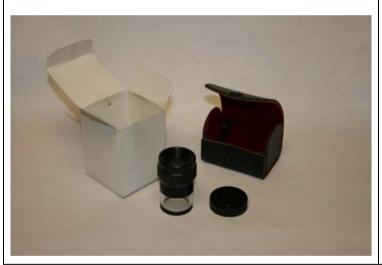

Scales are fitted to the base of the clear acrylic drawtube.

Each magnifier is supplied in a velvet lined leatherette case

| RS Code  | Manufactures<br>Code | Description                                                    |
|----------|----------------------|----------------------------------------------------------------|
|          |                      |                                                                |
| 683-0822 | 59-660-001           | Graticule Magnifier 7X with Metric Scale 0-20mm x 0.1mm grads  |
| 683-0826 | 59-660-010           | Graticule Magnifier 10X with Metric Scale 0-20mm x 0.1mm grads |
|          |                      |                                                                |