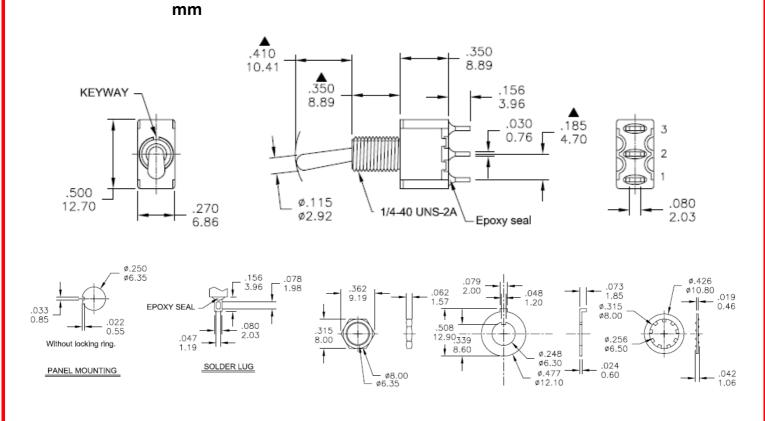

CONTACT/TERMINAL: Brass, Silver or gold plated

Switch Support: Brass, tin plated

RoHS: 2002/95/EC

Dimensions – inch