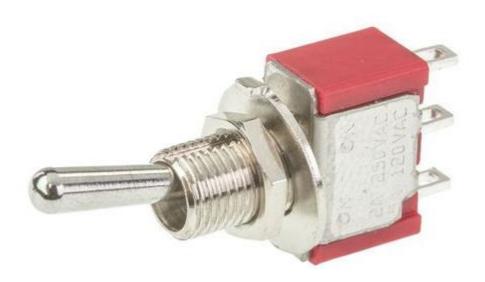

## **RS PRO** Miniature Toggle Switch

RS Stock number 734-7062

## **Specifications:**

MECHANICAL LIFE: 40,000 make-and-break cycles.

CONTACT CURRENT 5 Amps with resistant load @ 120VAC or 28VDC

RATING: 2 Amps with resistant load @ 250VAC

INSULATION RESISTANCE:  $1000M\Omega$ min.

DIELECTRIC STRENGTH: 1,000Vrms min. @ sea level.

OPERATING TEMPERATURE: -30°C to 85°C.

CASE: Dially phthalate (DAP) UL94v-0)

ACTUATOR: Brass, chrome plated Bushing: Brass, nickel plated

Housing: Stainless steel

CONTACT/TERMINAL: Brass, Silver or gold plated

Switch Support: Brass, tin plated

RoHS: 2002/95/EC

Dimensions – inch