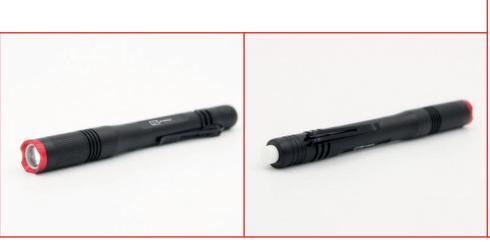

## **2xAAA Aluminium LED Penlight**

#### **Technical Data**

180 Lumen white CREE XPG LED
Tough aircraft-grade aluminium construction
Easy twist flood-to-spot focus
Pure white 6500k colour temperature
Glow-in-the-Dark tail switch
Flawless domed lens for smooth long distance beam
Safety strobe function
Aluminium pocket clip attachment
IP56 water resistant
Im impact resistant

**Product Size:**  $15.7 \times 15 \times 147 \text{ mm}$ 

**Product Weight:** 40.2g (not including batteries) **Battery:** 2 × AAA Alkaline Batteries (included)