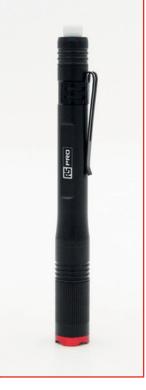

## **2xAAA Aluminium LED Penlight**

#### **Technical Data**

180 Lumen white CREE XPG LED
Tough aircraft-grade aluminium construction
Easy twist flood-to-spot focus
Pure white 6500k colour temperature
Glow-in-the-Dark tail switch
Flawless domed lens for smooth long distance beam
Safety strobe function
Aluminium pocket clip attachment
IP56 water resistant
Im impact resistant

**Product Size:**  $15.7 \times 15 \times 147 \text{ mm}$ 

**Product Weight:** 40.2g (not including batteries) **Battery:** 2 × AAA Alkaline Batteries (included)