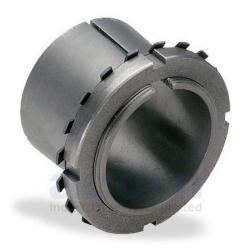

### **Technical Specifications:**

| Inside Diameter  | 40 |
|------------------|----|
| Locknut Diameter | 65 |
| Total Length     | 39 |
|                  |    |

τοριο.com

#### **Features & Benefits:**

- Most commonly used method of locating bearings with a tapered bore onto a cylindrical shaft
- Easy to install
- Require no additional location on the shaft required
- Fitted with a slit that allows for easy mounting to increase flexibility
- Different Options available to suit many bearing variations
- Range of sizes available to accommodate oil injection

#### **Dimensions**

| $d_1$          | 40       | mm |
|----------------|----------|----|
| d              | 45       | mm |
| $d_3$          | 65       | mm |
| B <sub>1</sub> | 39       | mm |
| В              | 10       | mm |
| B <sub>4</sub> | 11       | mm |
| G              | M 45x1.5 |    |