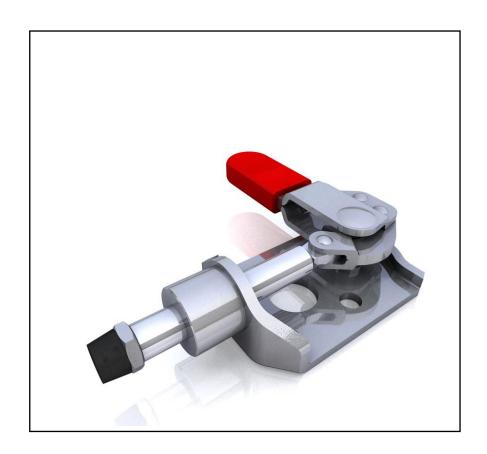

## **FEATURES**

- Over Centre Locking Clamp.
- Low Profile.
- Vinyl Grip
- Clamping Spindle & Accessories Supplied.
- Left Hand Action.
- Holding Force 45kg

## **Product Description**

Push Pull over centre Toggle Clamp from RS PRO suitable for all work holding applications. Supplied with clamping spindles and accessories.

### **General Specifications**

| Туре | Toggle Clamp |
|------|--------------|
| Grip | Vinyl Grip   |

## **Mechanical Specifications**

| Plunger Stroke | 16mm |
|----------------|------|
| Handle Opens   | 190° |
| Overall Height | 17mm |
| Holding Force  | 45kg |
| Weight         | 50g  |