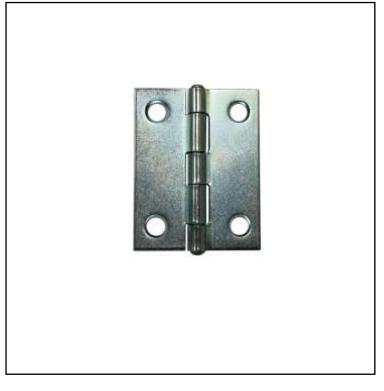

# RS PRO Steel Butt Hinge, Screw Fixing 50mm x 38mm x 1.2mm

**Product Description** 

- The Steel Butt Hinges are used for internal Door
- Size: 50mm L x 38mm W x 1.2mm T

#### **General Specifications**

| Material | Steel                      |
|----------|----------------------------|
| Size     | 50mm L x 38mm W x 1.2mm T  |
| Finish   | Zinc Plated                |
| Packing  | 2pcs without screw per bag |