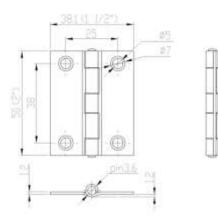

# RS PRO Steel Butt Hinge, Screw Fixing 50mm x 38mm x 1.2mm

**Product Description** 

- The Steel Butt Hinges are used for internal Door
- Size: 50mm L x 38mm W x 1.2mm T

#### **General Specifications**

| Material | Steel                      |
|----------|----------------------------|
| Size     | 50mm L x 38mm W x 1.2mm T  |
| Finish   | Zinc Plated                |
| Packing  | 2pcs without screw per bag |