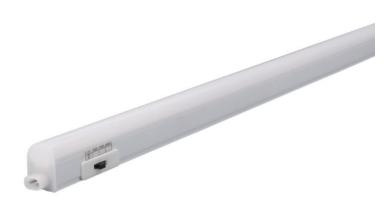

## Datasheet RS Pro 14W 1173mm CCT Link Light with Integrated Switch

RS Stock No: 194-0417

This RS Pro 14W 1173mm CCT Link Light is an ideal solution for both home and office applications. It can be both surface and ceiling mounted offering installation versatility. With a user friendly integrated switch CCT temperature can be easily adjusted to suit the customer's needs. This product is supplied with a 1.8m power lead and mounting brackets.