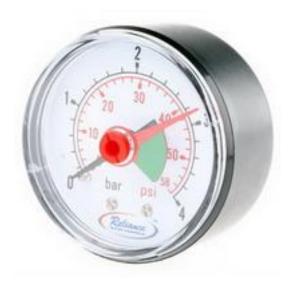

# RS PRO Analogue Positive Pressure Gauge Dial 4bar, Connection Size BSP 1/4

RS Stock No: 389-0575

#### **Product Details**

RS PRO analogue positive pressure gauge dial has a maximum pressure measurement of 4 bar with a connection size of BSP 1/4. It consists of moveable red pointer, which can be set at normal operating pressure.

#### **Features and Benefits**

- Sealed alloy bourdon spring
- Dual scale: bar and psi
- · ABS case with acrylic window
- 1/4 Inch BSP taper male centre back connection
- Temperature resistant to 120°C