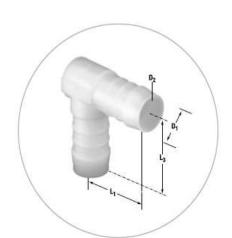

## RS Pro Elbow Male, POM

D1: Joiner Outer Diameter D2: Joiner Inner Diameter

L1: Length

\*Joiner Outer Diameter = Hose Inner Diameter

| D1 | D2 | L1 | L3   |
|----|----|----|------|
| 10 | 7  | 31 | 33.5 |

Unit:mm

**Product Details** 

**Elbow Connector** 

**Push-on Connectors** 

Acetal Resin, non toxic, tough, lightweight, good impact and wear resistance
Deep moulded ribs, use hose clips for high pressure, positive sealing