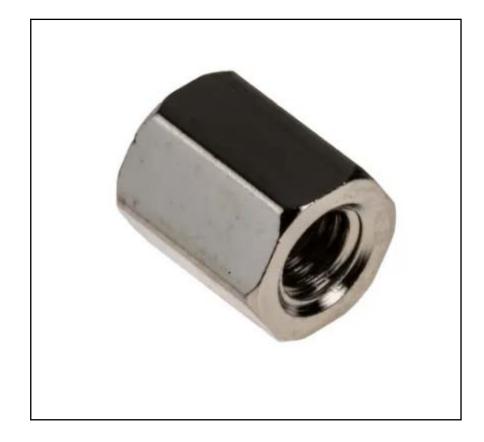

# RS PRO Brass Hex Standoff Female/Female, 6mm, M3xM3

**RS Stock No.: 222-373** 

RS Professionally Approved Products bring to you professional quality parts across all product categories. Our product range has been tested by engineers and provides a comparable quality to the leading brands without paying a premium price.

**Product Description** 

From RS PRO, comes a range of high quality and robust Hex standoffs. Manufactured with nickelplated brass these adaptable standoffs are a fantastic solution for securely mounting your PCB. These standoffs are ideal for temperature reduction of equipment by improving the airflow to components.

#### **General Specifications**

| Gender Type | Female/Female                                                                                   |
|-------------|-------------------------------------------------------------------------------------------------|
| Material    | Brass                                                                                           |
| Body Shape  | Hex                                                                                             |
| Finish      | Nickel Plated                                                                                   |
| Plating     | Nickel                                                                                          |
| Application | Office machinery, Telecommunications equipment,<br>Consumer electronics, Audio visual equipment |

#### **Mechanical Specifications**

| Body Length          | 6mm     |
|----------------------|---------|
| Thread Size          | M3 x M3 |
| Thread Size A        | M3      |
| Thread Size B        | M3      |
| Hex Size Across Flat | 5mm     |
| Hole Depth           | 6mm     |