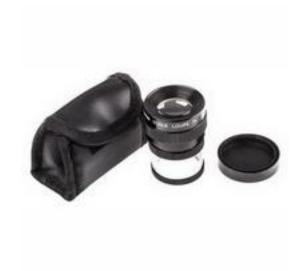

# **RS Pro x7 Surface Contact Magnifier with 25mm Lens**

RS Stock No: 200-9403

#### **Product Details**

RS Pro surface contact magnifier has magnification power of 7 and lens diameter of 25 mm. These are suitable for measurement of angles, linear dimensions, hole sizes and grid sizes depending upon the scale fitted.