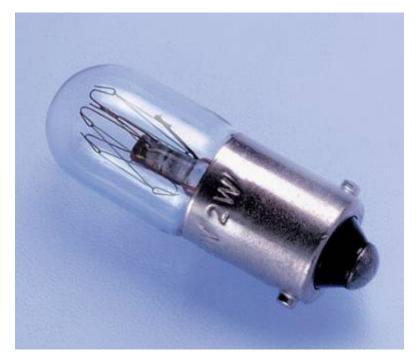

# **Tubular BA9s Lamp**

# T10 x 28, 28V, 40mA

#### **Specifications:**

| Structure              | Bulb type            | T10 Clear   |
|------------------------|----------------------|-------------|
|                        | <b>Bulb Diameter</b> | 10±0.5mm    |
|                        | Length               | 28±1.0mm    |
|                        | Base Type            | BA9S Ni.    |
| Design Characteristics | Voltage              | 28V         |
|                        | Amperage             | 40mA        |
|                        | Filament Type        | Vacuum type |
|                        | Life Hours           | 3,000Hrs    |