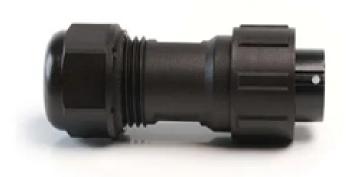

## RS PRO 4 WAY CABLE SOCKET 5A IP68

## Specifications:

From RS PRO, these threaded sockets are serious contenders for your application. This particular model has a bigger and stronger shell. That coupled with the IP68 rating excels in harsh environments. When choosing a female connector, this version should really be one you consider..