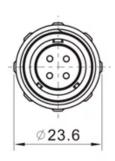

## RS PRO 4 WAY CABLE SOCKET 5A IP68

## Specifications:

From RS PRO, these threaded sockets are serious contenders for your application. This particular model has a bigger and stronger shell. That coupled with the IP68 rating excels in harsh environments. When choosing a female connector, this version should really be one you consider..