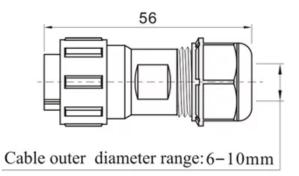

## **ENGLISH**

| Material                        | Plastic                                       |
|---------------------------------|-----------------------------------------------|
| IP Rating                       | IP68                                          |
| Coupling Type                   | Threaded coupling                             |
| Shell                           | Nylon66,fire resistance:V-0                   |
| Insert material                 | PPS max temperature 260℃, fire resistance:V-0 |
| Contact material                | Brass with gold plating                       |
| Termination                     | Solder/Crimp                                  |
| Cable outer diameter range      | 6-10mm                                        |
| Mating cycle                    | > 500                                         |
| Temperature range               | -25℃~+85℃                                     |
| Insulation resistance $M\Omega$ | 2000                                          |