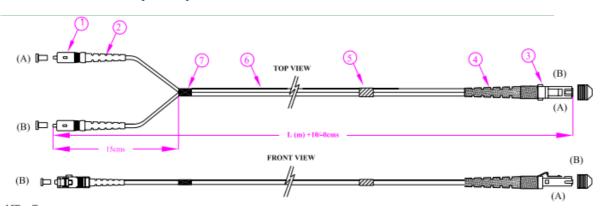

## **Dimensions: (mm)**

| Id No. | Description          | EA |
|--------|----------------------|----|
| 1      | SC Connector         | 2  |
| 2      | SC Boots             | 2  |
| 3      | MTJR Connector       | 1  |
| 4      | MTJR Boot            | 1  |
| 5      | Identification Label | 1  |
| 6      | 1.6mm Duplex Cable   | 1  |
| 7      | Black Tape           | 1  |