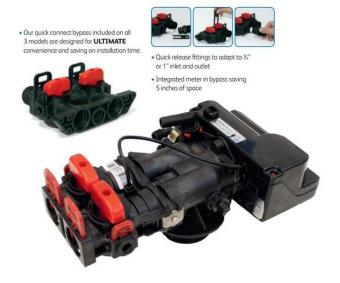

#### **Compatible Installation Kits**

| Water Softener Installation 15 mm Valves Kit | RS stock no: 195-2200 |
|----------------------------------------------|-----------------------|
| Water Softener Installation 22 mm Valves Kit | RS stock no: 195-2203 |