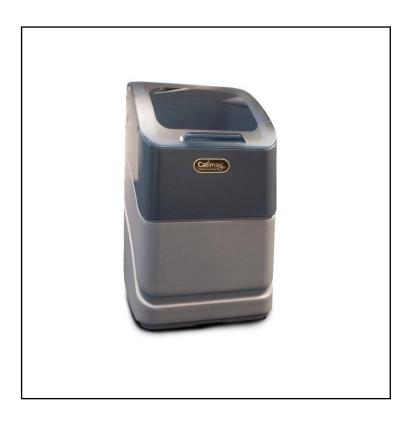

# RS PRO Non-Electric Water Softener, 508 x 500 x 293 mm

RS Stock No: 195-2193

RS Professionally Approved Products bring to you professional quality parts across all product categories. Our product range has been tested by engineers and provides a comparable quality to the leading brands without paying a premium price.

#### **Product Description**

The powerful RS PRO NE8 needs no electrical supply. This robust and highly effective ion exchange water softener has a dual tank mechanism designed for responding to changes in water pressure. The integral service meter ensures accurate measuring of the volume of softened water passing through the unit.