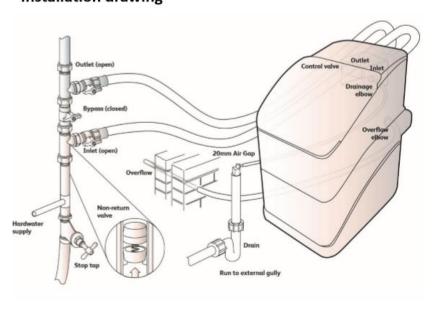

ts quiet operation and outstanding reliability and performance. Suitable for all types of systems: combi, pressurised, direct, high flow, vented and mega-flow.

The RS PRO NE's high-performance twin resin tanks simply go on producing a limitless supply of silky feeling soft water.

#### **Specifications**

| Litres     | 8L                 |
|------------|--------------------|
| Electric   | No                 |
| Mass       | 2 kg               |
| Dimensions | 508 x 500 x 293 mm |

#### **Compatible Installation Kits**

| Water Softener Installation 15 mm Valves Kit | RS stock no: 195-2200 |
|----------------------------------------------|-----------------------|
| Water Softener Installation 22 mm Valves Kit | RS stock no: 195-2203 |

## Water Softeners







### Installation drawing