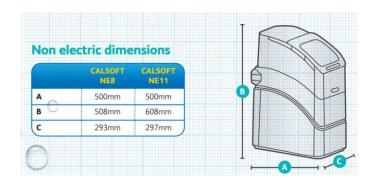

#### **Specifications**

| Litres     | 8L                 |
|------------|--------------------|
| Electric   | No                 |
| Mass       | 2 kg               |
| Dimensions | 508 x 500 x 293 mm |