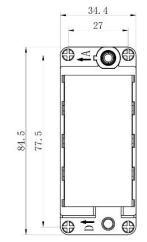

## Dimensional line drawings Frame for 4 Modules – Marking a-d for RS-H16B Series Mousing 208-4541

#### Frame for 4 Modules – Marking A-D for RS-H16B Series Housing

208-4542