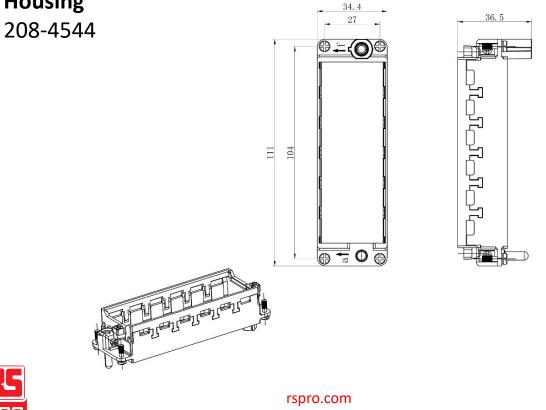

# Dimensional line drawings Frame for 6 Modules – Marking a-f for RS-H24B Series Housing 208-4543

#### Frame for 6 Modules – Marking A-F for RS-H24B Series Housing