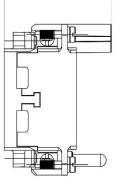

#### Frame for 2 Modules – Marking a-b for RS-H6B Series Housing

#### Frame for 2 Modules – Marking A-B for RS-H6B Series Housing

Housing 208-4546

36.5