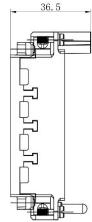

# Dimensional line drawings Frame for 6 Modules – Marking a-f for RS-H24B Series Housing 208-4543

#### Frame for 6 Modules – Marking A-F for RS-H24B Series Housing