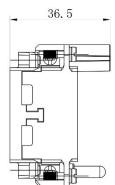

#### **Dimensional line drawings**

#### Frame for 2 Modules – Marking a-b for RS-H6B Series Housing

#### Frame for 2 Modules – Marking A-B for RS-H6B Series Housing

Housing 208-4546

36.5