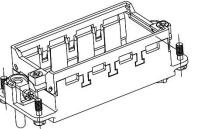

# Dimensional line drawings Frame for 6 Modules – Marking a-f for RS-H24B Series Housing 208-4543

#### Frame for 6 Modules – Marking A-F for RS-H24B Series Housing