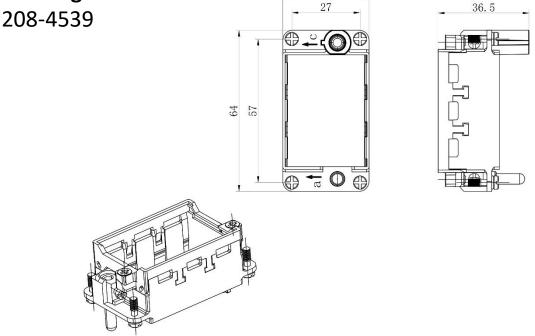

#### Dimensional line drawings

Frame for 3 Modules – Marking a-c for RS-H10B Series Housing

#### Frame for 3 Modules – Marking A-C for RS-H10B Series Housing

rspro.com