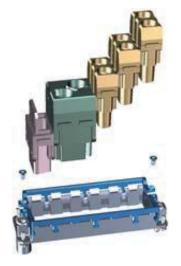

### Datasheet RS PRO Frames for RS-HM Modular Inserts

The RS PRO Heavy-Duty Connector series is a full range of heavy-duty inserts, housings, crimps and accessories. The Frames are compatible with the Modular range of Inserts and can be combined in 2, 3, 4 or 6 modules. The entire range of connectors are RoHS compliant and as with all RS PRO products, offer exceptional value for money.

#### Features & Benefits:

- Frames for RS PRO Modular range of Inserts
- Frames for 2, 3, 4 and 6 Module Inserts
- Labelled in lower-case or upper-case alphabet